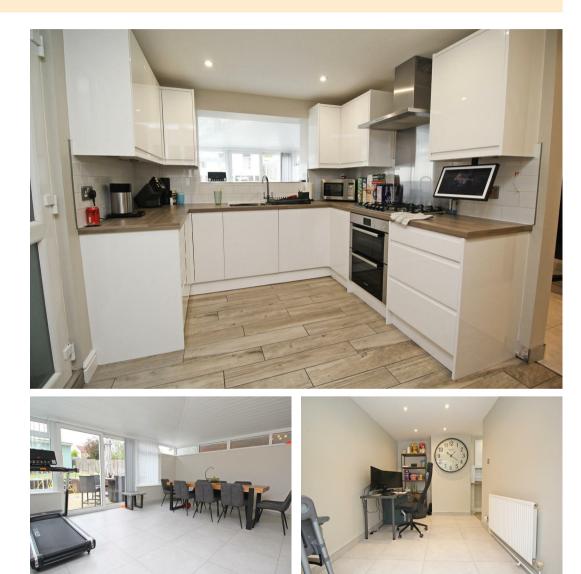

This EXTENDED and vastly improved THREE bedroom property offers a WEALTH of BENEFITS including a LARGE LANDSCAPED REAR GARDEN, DOWNSTAIRS CLOAKROOM, a MODERN KITCHEN/DINER, OFF-ROAD PARKING FOR THREE CARS plus a BUILT ON UTILITY AREA EXTENSION TO THE SIDE aspect. All within walking distance of local shops and St.Thomas Equinas school.

- IMMACULATE THROUGHOUT
- DOWNSTAIRS CLOAKROOM
- LARGE EXTENSION
- LANDSCAPED PRIVATE REAR GARDEN
- OFF ROAD PARKING FOR THREE CARS
- GREAT SCHOOL CATCHMENT

### Porch

Kitchen 12'0" x 8'9"

Utility Area 10'2" x 8'11"

Dining Area 12'0" x 7'4"

Living Room 16'0" x 13'3"

Cloakroom 3'1" x 4'7"

Garden Room 15'3" x 12'11"

FIRST FLOOR