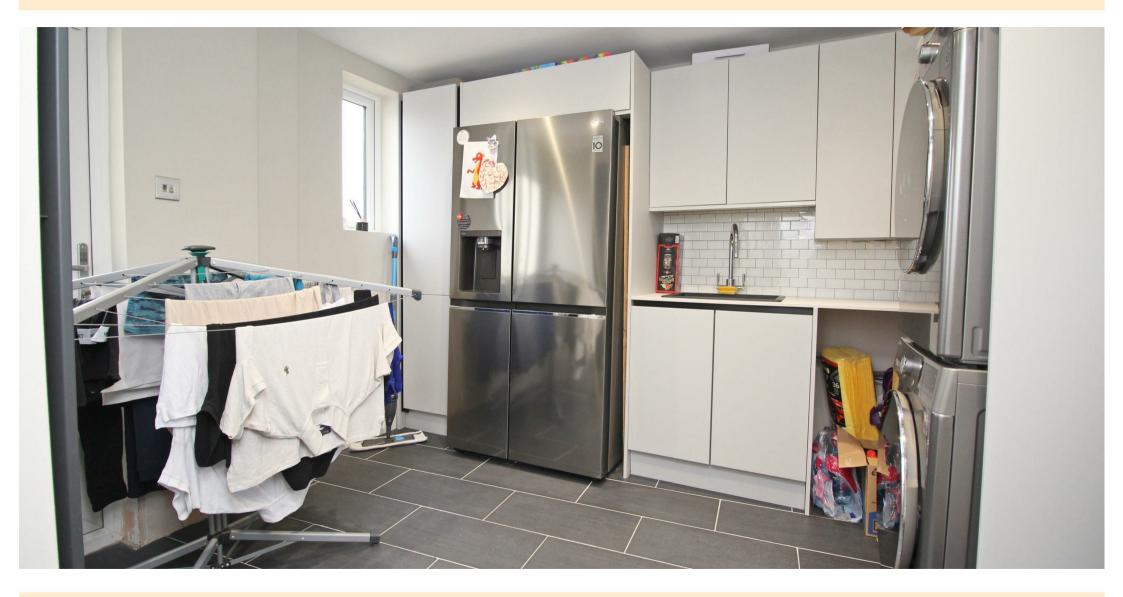

This EXTENDED and vastly improved THREE bedroom property offers a WEALTH of BENEFITS including a LARGE LANDSCAPED REAR GARDEN, DOWNSTAIRS CLOAKROOM, a MODERN KITCHEN/DINER, OFF-ROAD PARKING FOR THREE CARS plus a BUILT ON UTILITY AREA EXTENSION TO THE SIDE aspect. All within walking distance of local shops and St.Thomas Equinas school.

### Porch

Kitchen 12'0" x 8'9"

Utility Area 10'2" x 8'11"

Dining Area 12'0" x 7'4"

Living Room 16'0" x 13'3"

Cloakroom 3'1" x 4'7"

Garden Room 15'3" x 12'11"

FIRST FLOOR