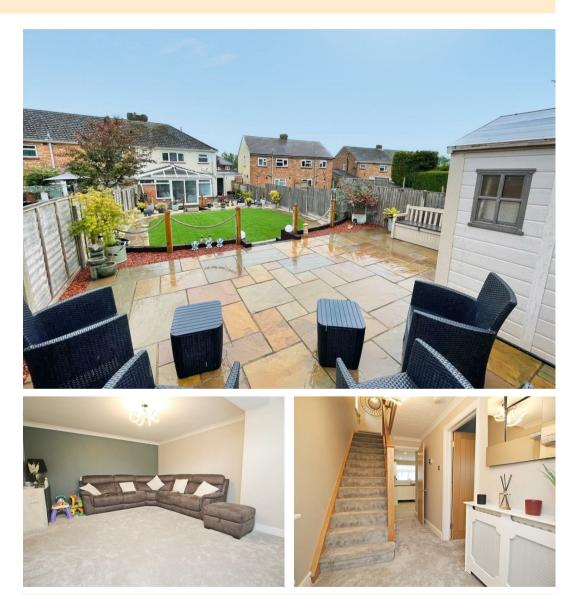

This EXTENDED and vastly improved THREE bedroom property offers a WEALTH of BENEFITS including a LARGE LANDSCAPED REAR GARDEN, DOWNSTAIRS CLOAKROOM, a MODERN KITCHEN/DINER, OFF-ROAD PARKING FOR THREE CARS plus a BUILT ON UTILITY AREA EXTENSION TO THE SIDE aspect. All within walking distance of local shops and St.Thomas Equinas school.

- IMMACULATE THROUGHOUT
- DOWNSTAIRS CLOAKROOM
- LARGE EXTENSION
- LANDSCAPED PRIVATE REAR GARDEN
- OFF ROAD PARKING FOR THREE CARS
- GREAT SCHOOL CATCHMENT

### Porch

Kitchen 12'0" x 8'9"

Utility Area 10'2" x 8'11"

Dining Area 12'0" x 7'4"

Living Room 16'0" x 13'3"

Cloakroom 3'1" x 4'7"

Garden Room 15'3" x 12'11"

FIRST FLOOR