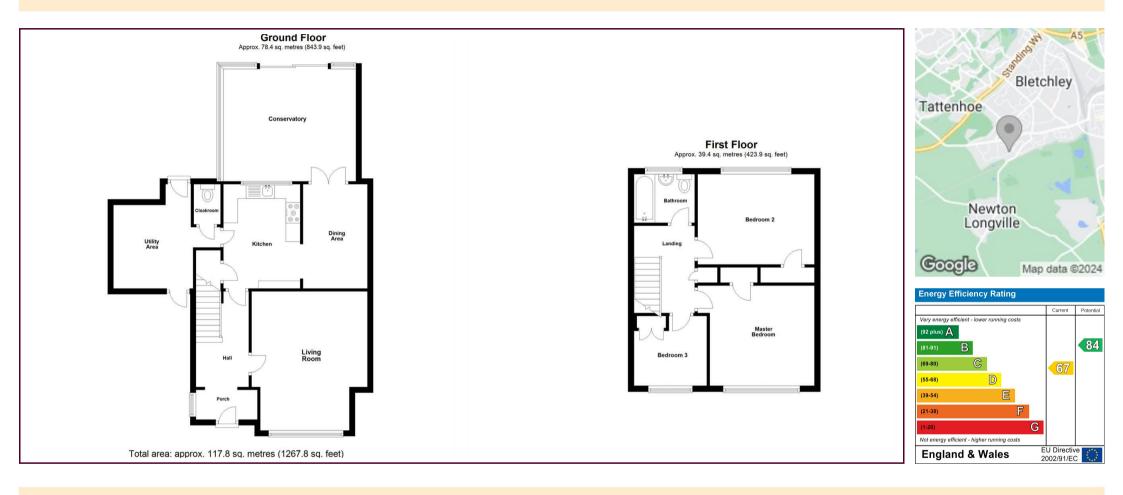

### Porch

Kitchen 12'0" x 8'9"

Utility Area 10'2" x 8'11"

Dining Area 12'0" x 7'4"

Living Room 16'0" x 13'3"

Cloakroom 3'1" x 4'7"

Garden Room 15'3" x 12'11"

FIRST FLOOR

Hall

Master Bedroom 11'5" x 11'1"

Bedroom 2 12'11" x 9'10"

Bedroom 3 8'0" x 7'8"

Bathroom 6'7" x 5'4"

The mention of any appliances and/or services within these details does not imply they are in full and efficient working order.

Any plans included within these details are a GUIDE TO THE LAYOUT OF THE PROPERTY ONLY and are NOT DRAWN TO SCALE. Dimensions are approximate.