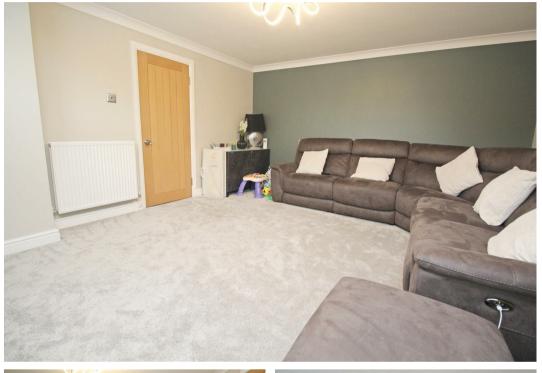

### Porch

Kitchen 12'0" x 8'9"

Utility Area 10'2" x 8'11"

Dining Area 12'0" x 7'4"

Living Room 16'0" x 13'3"

Cloakroom 3'1" x 4'7"

Garden Room 15'3" x 12'11"

FIRST FLOOR