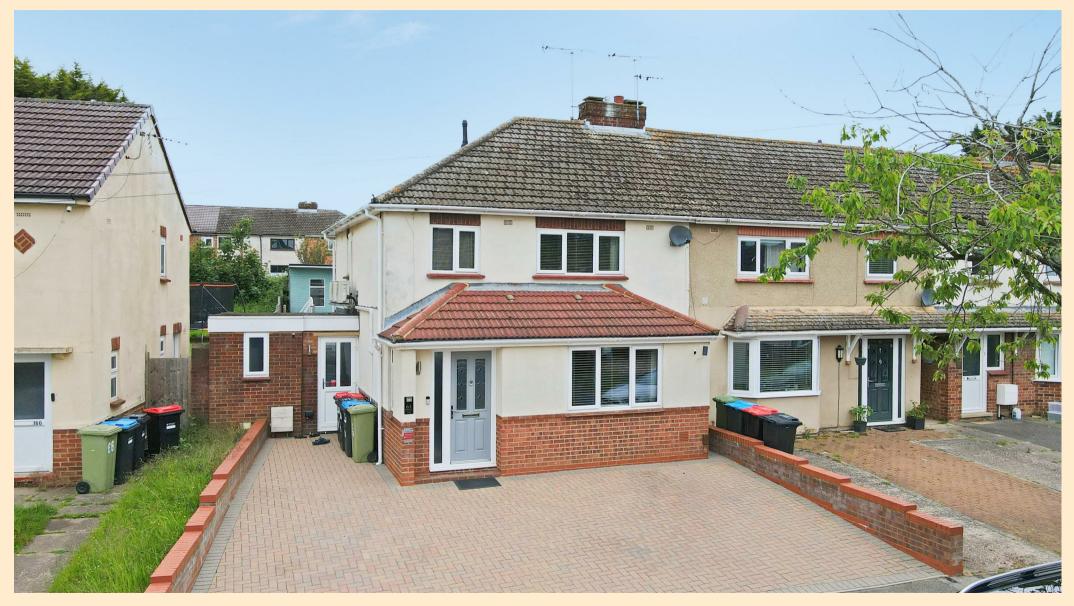

This EXTENDED and vastly improved THREE bedroom property offers a WEALTH of BENEFITS including a LARGE LANDSCAPED REAR GARDEN, DOWNSTAIRS CLOAKROOM, a MODERN KITCHEN/DINER, OFF-ROAD PARKING FOR THREE CARS plus a BUILT ON UTILITY AREA EXTENSION TO THE SIDE aspect. All within walking distance of local shops and St.Thomas Equinas school.

- IMMACULATE THROUGHOUT
- DOWNSTAIRS CLOAKROOM
- LARGE EXTENSION
- LANDSCAPED PRIVATE REAR GARDEN
- OFF ROAD PARKING FOR THREE CARS
- GREAT SCHOOL CATCHMENT