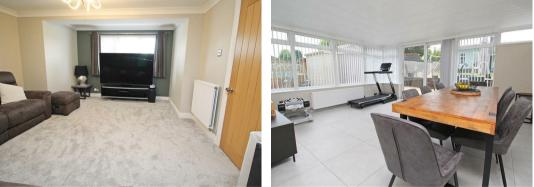

### Porch

Kitchen 12'0" x 8'9"

Utility Area 10'2" x 8'11"

Dining Area 12'0" x 7'4"

Living Room 16'0" x 13'3"

Cloakroom 3'1" x 4'7"

Garden Room 15'3" x 12'11"

FIRST FLOOR