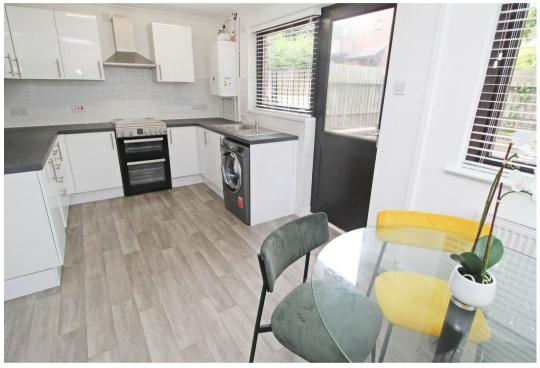

The house has recently been fully refurbished throughout, with a new boiler, new flooring and brand new white goods included - giving it a fresh and contemporary feel. The landscaped garden with a new decking area is a tranquil space where you can relax or entertain guests outdoors.

# Adelphi Street, Campbell Park, Milton Keynes, MK9 4AE

Offers Over £330,000

KITCHEN/DINER 16'5" x 9'1"

DOWNSTAIRS CLOAKROOM

FIRST FLOOR

LOUNGE 16'5" x 9'1"

FAMILY BATHROOM

SECOND FLOOR