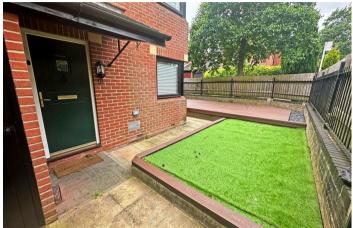

The house has recently been fully refurbished throughout, with a new boiler, new flooring and brand new white goods included - giving it a fresh and contemporary feel. The landscaped garden with a new decking area is a tranquil space where you can relax or entertain guests outdoors.

MASTER BEDROOM 12'3" x 9'4"

**EN SUITE SHOWER ROOM** 

BEDROOM TWO 9'1" x 6'9"

LANDSCAPED GARDEN AREA

SINGLE GARAGE

DRIVEWAY PARKING

TENURE Freehold