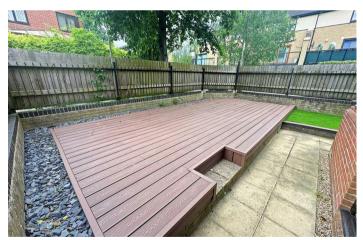

The house has recently been fully refurbished throughout, with a new boiler, new flooring and brand new white goods included - giving it a fresh and contemporary feel. The landscaped garden with a new decking area is a tranquil space where you can relax or entertain guests outdoors.

MASTER BEDROOM 12'3" x 9'4"

**EN SUITE SHOWER ROOM** 

BEDROOM TWO 9'1" x 6'9"

LANDSCAPED GARDEN AREA

SINGLE GARAGE

DRIVEWAY PARKING

TENURE Freehold