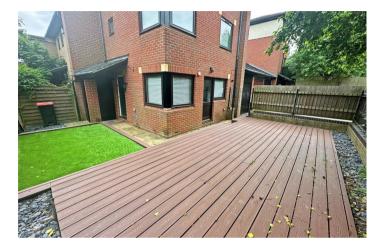

The house has recently been fully refurbished throughout, with a new boiler, new flooring and brand new white goods included - giving it a fresh and contemporary feel. The landscaped garden with a new decking area is a tranquil space where you can relax or entertain guests outdoors.

MASTER BEDROOM 12'3" x 9'4"

**EN SUITE SHOWER ROOM** 

BEDROOM TWO 9'1" x 6'9"

LANDSCAPED GARDEN AREA

SINGLE GARAGE

DRIVEWAY PARKING

TENURE Freehold