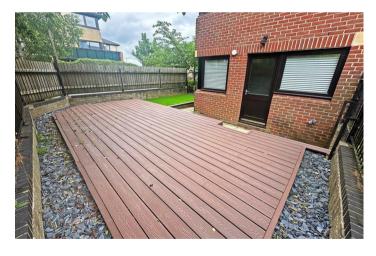

The house has recently been fully refurbished throughout, with a new boiler, new flooring and brand new white goods included - giving it a fresh and contemporary feel. The landscaped garden with a new decking area is a tranquil space where you can relax or entertain guests outdoors.

MASTER BEDROOM 12'3" x 9'4"

**EN SUITE SHOWER ROOM** 

BEDROOM TWO 9'1" x 6'9"

LANDSCAPED GARDEN AREA

SINGLE GARAGE

DRIVEWAY PARKING

TENURE Freehold