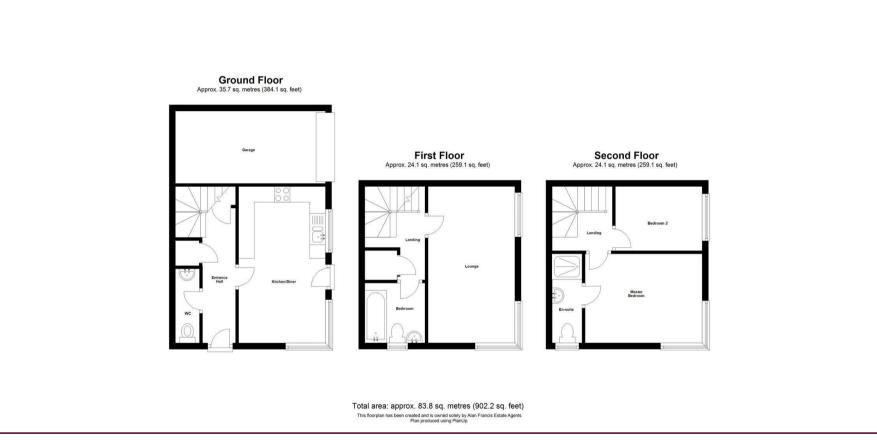

This is a lovely town house with accommodation split over three floors, flexible and stylish living with a spacious first floor lounge and kitchen/diner come family room to the ground floor. Also boasting a downstairs cloakroom, a master bedroom with en-suite, good sized second bedroom and a family bathroom. Additional benefits include: double glazing throughout, low maintenance landscaped garden, plus integral single garage with parking to the front aspect

# Adelphi Street, Campbell Park, Milton Keynes, MK9 4AE

Offers Over £330,000

KITCHEN/DINER 16'5" x 9'1"

DOWNSTAIRS CLOAKROOM

FIRST FLOOR

LOUNGE 16'5" x 9'1"

FAMILY BATHROOM

SECOND FLOOR

MASTER BEDROOM 12'3" x 9'4"

**EN SUITE SHOWER ROOM** 

BEDROOM TWO 9'1" x 6'9"

LANDSCAPED GARDEN AREA

SINGLE GARAGE

DRIVEWAY PARKING

TENURE Freehold