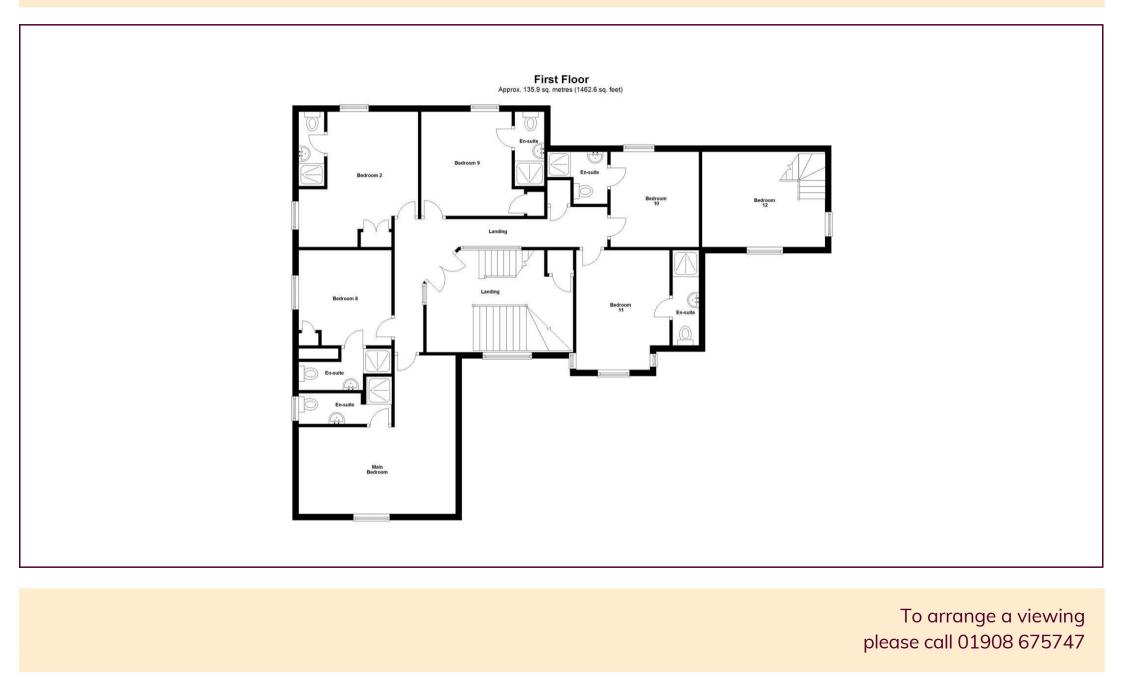

HALL

MASTER BEDROOM 16'8" x 9'6"

EN SUITE

BEDROOM TWO 14'4" x 12'8"

To arrange a viewing please call 01908 675747

## EN SUITE

BEDROOM THREE 9'9" x 7'9"

EN SUITE

BEDROOM FOUR

10'1" x 9'8"

EN SUITE

HALL

BEDROOM SIX 10'1" x 8'2"

EN SUITE

BEDROOM SEVEN 8'8" x 8'3"

EN SUITE

HALL

BEDROOM EIGHT 10'1" x 9'10"

EN SUITE

BEDROOM NINE 11'1" x 9'7"

EN SUITE

**BEDROOM TEN** 

EN SUITE

BEDROOM ELEVEN 12'10" x 10'7"

EN SUITE