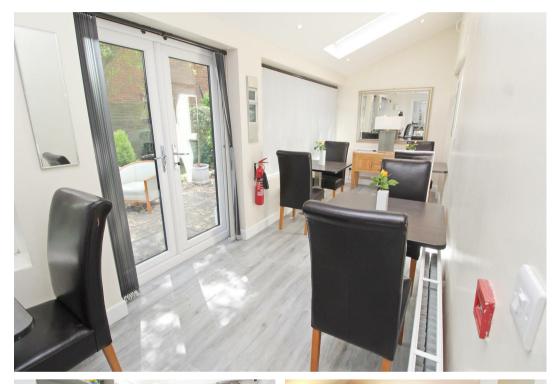

As you step inside, you are greeted by not one, not two, but four reception rooms, making hosting easy with a breakfast room, kitchen and living room/bar area and a reception area for greeting your guests.

### PORCH

ENTRANCE HALL

RECEPTION 16'3" x 9'7"

DINING/CONSERVATORY

INNER HALLWAY

BEDROOM FIVE 13'1" x 12'11"

WET ROOM

KITCHEN 14'5" x 8'10"