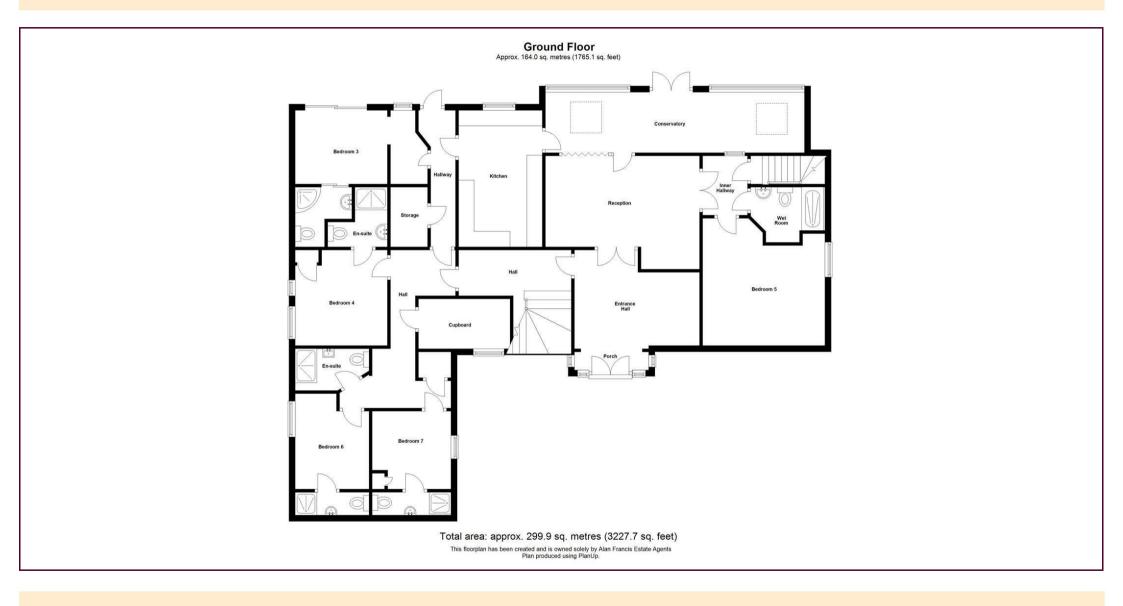

### PORCH

ENTRANCE HALL

RECEPTION 16'3" x 9'7"

DINING/CONSERVATORY

INNER HALLWAY

BEDROOM FIVE 13'1" x 12'11"

WET ROOM

KITCHEN 14'5" x 8'10"

#### BEDROOM TWELVE 13'1" x 10'1"

OFFICE/BEDROOM THIRTEEN 17'9" x 13'3"

SHOWER ROOM

PRIVATE REAR GARDEN

DRIVEWAY PARKING

TENURE Freehold