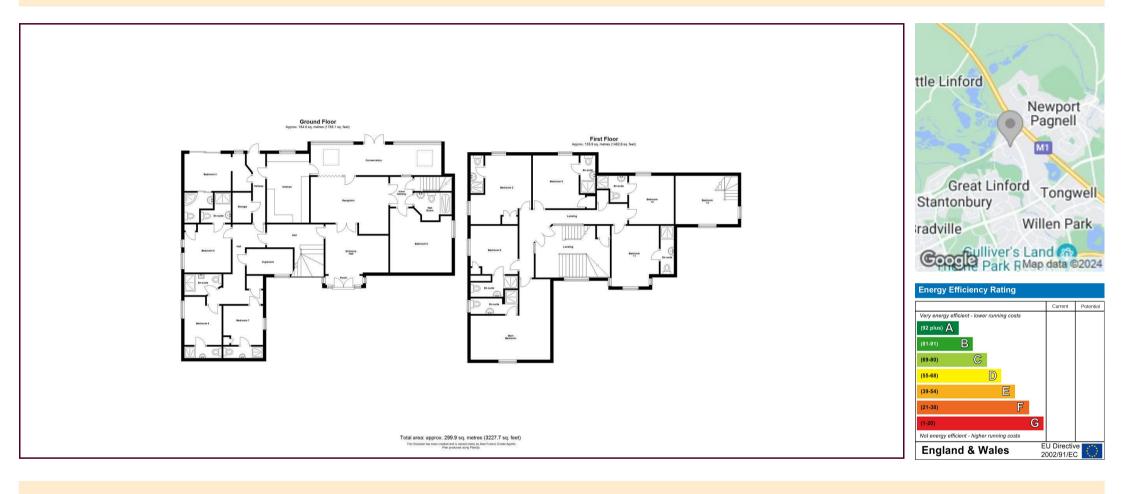

Welcome to the wonderful Church House Hotel, located in the prestigious area of Giffard Park, Milton Keynes. This stunning hotel offers an impressive 13 bedrooms, each accompanied by its own en suite bathroom, providing unparalleled comfort and privacy for you and your guests.

As you step inside, you are greeted by not one, not two, but four reception rooms, making hosting easy with a breakfast room, kitchen and living room/bar area and a reception area for greeting your guests.

- Thirteen Bedrooms plus Twelve En Suite Bathrooms
- Off Road Parking for up to Eight Vehicles
- Private Rear Garden
- Close Proximity to CMK and CMK Train station
- Large Extended Dining Area
- Over 3500 SQ FT of Accomodation

### PORCH

ENTRANCE HALL

RECEPTION 16'3" x 9'7"

DINING/CONSERVATORY

INNER HALLWAY

BEDROOM FIVE 13'1" x 12'11"

WET ROOM

KITCHEN 14'5" x 8'10"

HALL

MASTER BEDROOM 16'8" x 9'6"

EN SUITE

BEDROOM TWO 14'4" x 12'8"

To arrange a viewing please call 01908 675747

## EN SUITE

BEDROOM THREE 9'9" x 7'9"

EN SUITE

BEDROOM FOUR

10'1" x 9'8"

EN SUITE

HALL

BEDROOM SIX 10'1" x 8'2"

EN SUITE

BEDROOM SEVEN 8'8" x 8'3"

EN SUITE

HALL

BEDROOM EIGHT 10'1" x 9'10"

EN SUITE

BEDROOM NINE 11'1" x 9'7"

EN SUITE

**BEDROOM TEN** 

EN SUITE

BEDROOM ELEVEN 12'10" x 10'7"

EN SUITE

#### BEDROOM TWELVE 13'1" x 10'1"

OFFICE/BEDROOM THIRTEEN 17'9" x 13'3"

SHOWER ROOM

PRIVATE REAR GARDEN

DRIVEWAY PARKING

TENURE Freehold

The mention of any appliances and/or services within these details does not imply they are in full and efficient working order.

Any plans included within these details are a GUIDE TO THE LAYOUT OF THE PROPERTY ONLY and are NOT DRAWN TO SCALE. Dimensions are approximate.