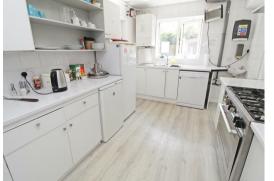

As you step inside, you are greeted by not one, not two, but four reception rooms, making hosting easy with a breakfast room, kitchen and living room/bar area and a reception area for greeting your guests.

### PORCH

ENTRANCE HALL

RECEPTION 16'3" x 9'7"

DINING/CONSERVATORY

INNER HALLWAY

BEDROOM FIVE 13'1" x 12'11"

WET ROOM

KITCHEN 14'5" x 8'10"