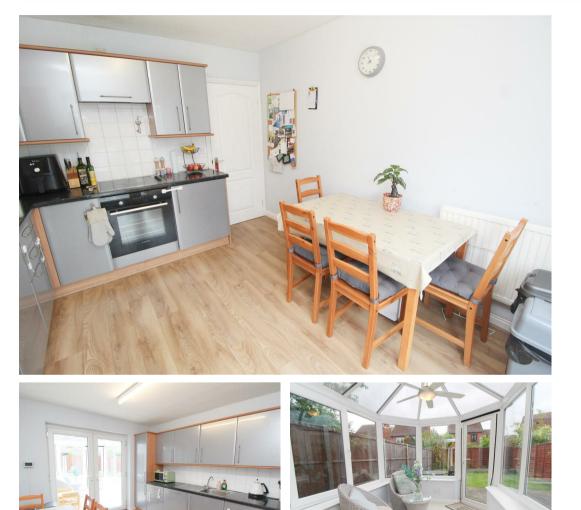

## LOCATION: CALDECOTTE

PORCH

LIVING ROOM 15'8" x 10'3"

**KITCHEN/DINER** 11'9" x 10'3"

CONSERVATORY

FIRST FLOOR LANDING

**BEDROOM ONE** 10'3" x 10'0"

**BEDROOM TWO** 10'2" x 5'8"

## BATHROOM

REAR GARDEN

SINGLE GARAGE & DRIVEWAY

TENURE Freehold