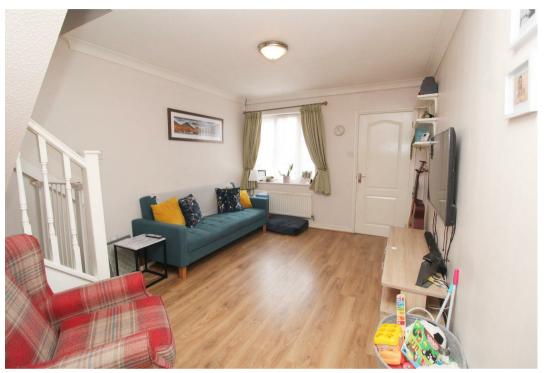

## LOCATION: CALDECOTTE

PORCH

LIVING ROOM 15'8" x 10'3"

**KITCHEN/DINER** 11'9" x 10'3"

CONSERVATORY

FIRST FLOOR LANDING

**BEDROOM ONE** 10'3" x 10'0"

**BEDROOM TWO** 10'2" x 5'8"