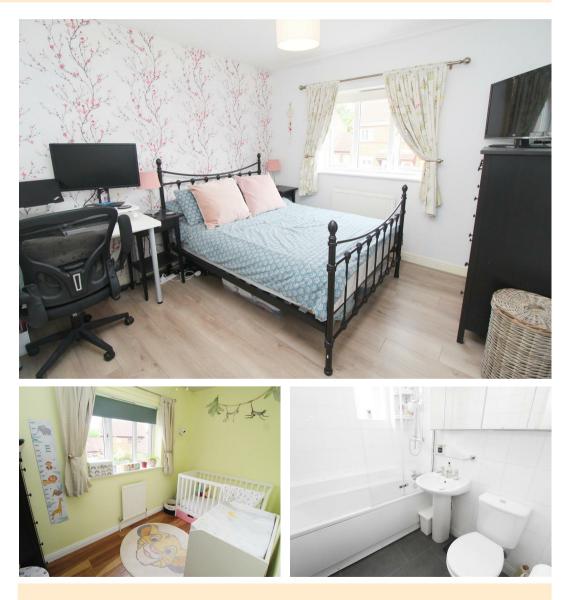

## LOCATION: CALDECOTTE

PORCH

LIVING ROOM 15'8" x 10'3"

**KITCHEN/DINER** 11'9" x 10'3"

CONSERVATORY

FIRST FLOOR LANDING

**BEDROOM ONE** 10'3" x 10'0"

**BEDROOM TWO** 10'2" x 5'8"

## BATHROOM

REAR GARDEN

SINGLE GARAGE & DRIVEWAY

TENURE Freehold