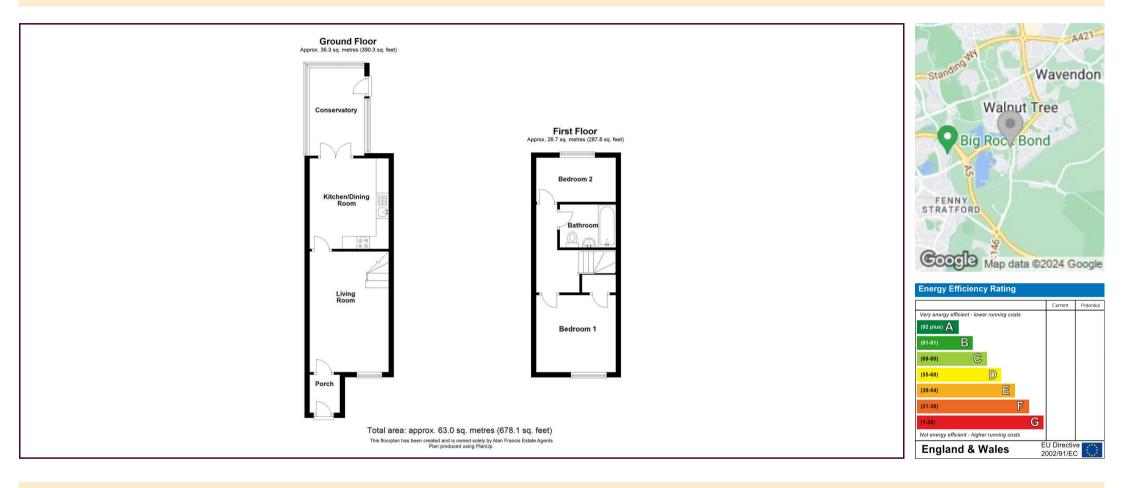

## LOCATION: CALDECOTTE

PORCH

LIVING ROOM 15'8" x 10'3"

**KITCHEN/DINER** 11'9" x 10'3"

CONSERVATORY

FIRST FLOOR LANDING

**BEDROOM ONE** 10'3" x 10'0"

**BEDROOM TWO** 10'2" x 5'8"

## BATHROOM

REAR GARDEN

SINGLE GARAGE & DRIVEWAY

TENURE Freehold

The mention of any appliances and/or services within these details does not imply they are in full and efficient working order.

Any plans included within these details are a GUIDE TO THE LAYOUT OF THE PROPERTY ONLY and are NOT DRAWN TO SCALE. Dimensions are approximate.