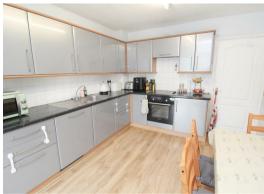

## LOCATION: CALDECOTTE

PORCH

LIVING ROOM 15'8" x 10'3"

**KITCHEN/DINER** 11'9" x 10'3"

CONSERVATORY

FIRST FLOOR LANDING

**BEDROOM ONE** 10'3" x 10'0"

**BEDROOM TWO** 10'2" x 5'8"