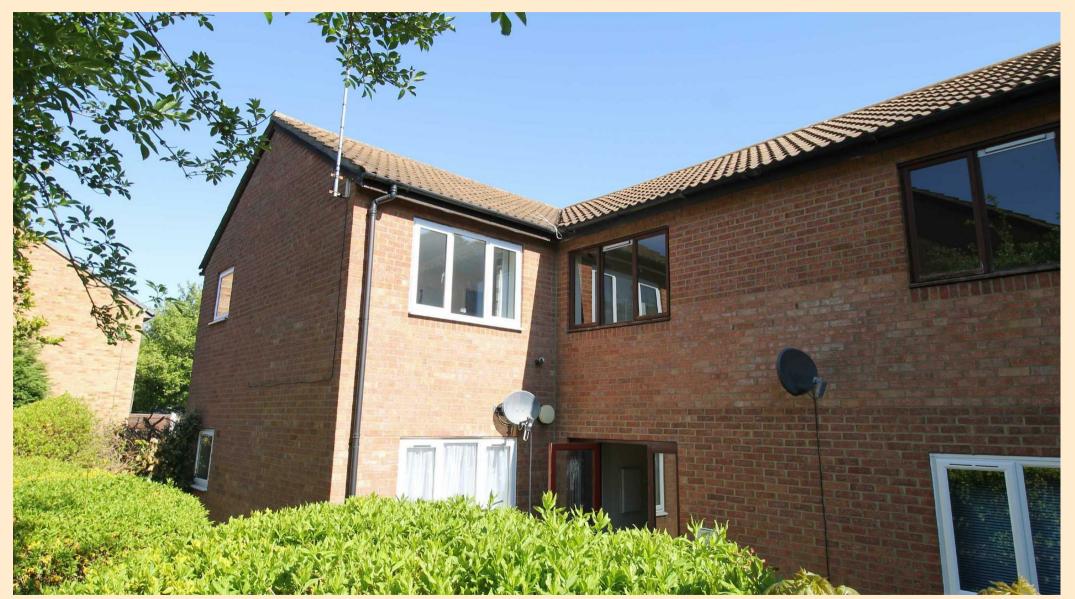

# Bercham, Two Mile Ash, Milton Keynes MK8 8HX £775 Per Calendar Month

Lounge -Dressing Total area: approx. 24.7 sq. metres (266.0 sq. feet Two Mile Ash

**Ground Floor** 

STUDIO APARTMENT within a CLOSE PROXIMITY TO MK TRAIN STATION, separate dressing area and a MODERN SHOWER ROOM ...

In further detail, this ground floor studio apartment briefly comprises of an entrance hall with built-in storage, separate kitchen, lounge/bedroom with wood flooring, separate dressing area & a shower room. Outside benefits a private rear garden and an allocated parking space.

The property is offered unfurnished and available mid of June. EPC Rating: TBC

6 month minimum tenancy Council Tax Band A Deposit is equivalent to 5 weeks rent

- Studio Apartment
- Wooding Flooring Throughout
- Dressing Area
- Shower Room
- Good Sized Kitchen
- Offered Unfurnished