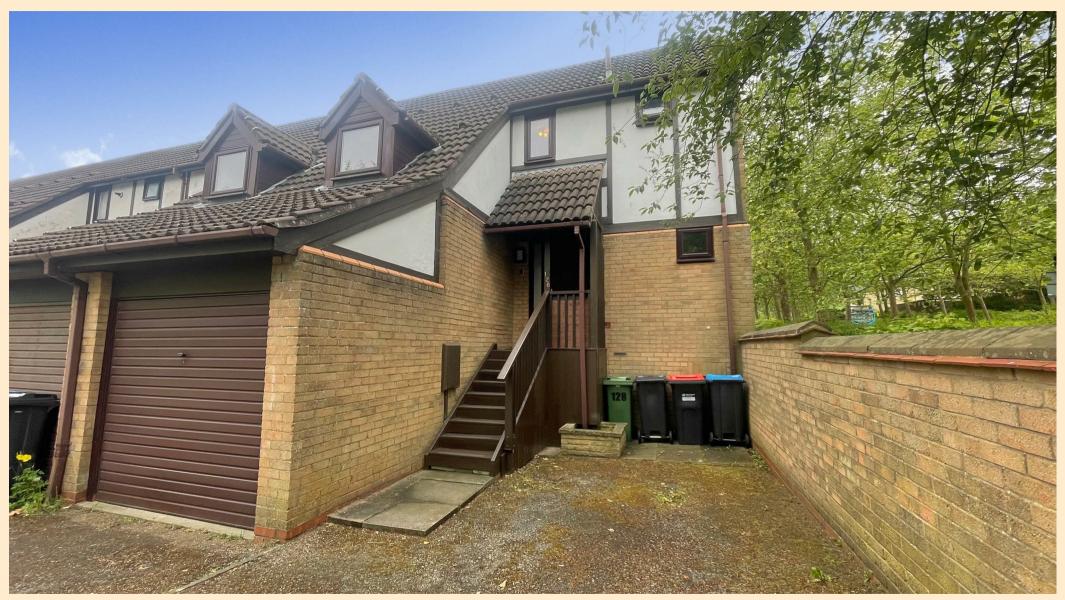

£1.495

This REFURBISHED THREE BEDROOM with CLOSE PROXIMATY TO CMK a SINGLE GARAGE and parking...

In further detail this refurbished home briefly comprises of an entrance hall leading to downstairs cloakroom with under floor heating, a spacious kitchen with white goods and a large lounge. The first and second floors boast three double bedrooms and a family bathroom. This property also offers a generous low maintenance rear garden with side access. At the front of the property there is driveway parking and a single garage.

This gorgeous property is offered unfurnished and available from the end of May. EPC rating: D

Minimum Contract Length: 6 Months Deposit equivalent to 5 weeks rent Council Tax Band: C

- Three Bedrooms
- End of Terrace
- Downstairs Cloakroom
- · White Goods Included
- Single Garage & Driveway Parking