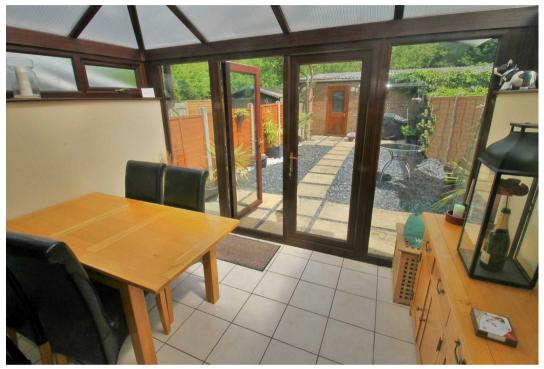

WELL PRESENTED spacious three bedroom home with a CONSERVATORY, KITCHEN/DINER, MODERN BATHROOM & a private rear garden.

In further detail, this well positioned three bedroom home is tucked away at the end of a cul-de-sac and is well presented throughout. Briefly comprising: a porch entrance, spacious lounge, kitchen/diner, conservatory, two double bedrooms, single bedroom & a refitted bathroom. Outside is a single garage for storage, off street parking & a landscaped rear garden.

Offered unfurnished & available late June. EPC Rating: TBC

Minimum Contract Length: 6 Months Council Tax Band: D Deposit equivalent to 5 weeks rent

- Three Bedrooms
- Conservatory
- Spacious Lounge
- Modern Bathroom
- · Landscaped Rear Garden
- Single Garage