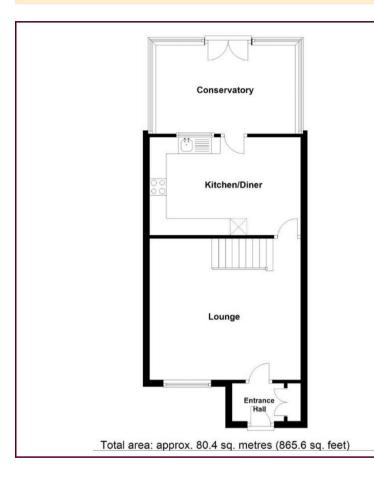

WELL PRESENTED spacious three bedroom home with a CONSERVATORY, KITCHEN/DINER, MODERN BATHROOM & a private rear garden.

In further detail, this well positioned three bedroom home is tucked away at the end of a cul-de-sac and is well presented throughout. Briefly comprising: a porch entrance, spacious lounge, kitchen/diner, conservatory, two double bedrooms, single bedroom & a refitted bathroom. Outside is a single garage for storage, off street parking & a landscaped rear garden.

The mention of any appliances and/or services within these details does not imply they are in full and efficient working order.

Any plans included within these details are a GUIDE TO THE LAYOUT OF THE PROPERTY ONLY and are NOT DRAWN TO SCALE. Dimensions are approximate.