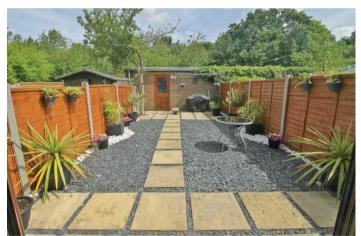

WELL PRESENTED spacious three bedroom home with a CONSERVATORY, KITCHEN/DINER, MODERN BATHROOM & a private rear garden.

In further detail, this well positioned three bedroom home is tucked away at the end of a cul-de-sac and is well presented throughout. Briefly comprising: a porch entrance, spacious lounge, kitchen/diner, conservatory, two double bedrooms, single bedroom & a refitted bathroom. Outside is a single garage for storage, off street parking & a landscaped rear garden.

Offered unfurnished & available late June. EPC Rating: TBC

Minimum Contract Length: 6 Months Council Tax Band: D Deposit equivalent to 5 weeks rent

- Three Bedrooms
- Conservatory
- Spacious Lounge
- Modern Bathroom
- · Landscaped Rear Garden
- Single Garage