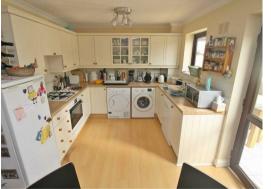

WELL PRESENTED spacious three bedroom home with a CONSERVATORY, KITCHEN/DINER, MODERN BATHROOM & a private rear garden.

In further detail, this well positioned three bedroom home is tucked away at the end of a cul-de-sac and is well presented throughout. Briefly comprising: a porch entrance, spacious lounge, kitchen/diner, conservatory, two double bedrooms, single bedroom & a refitted bathroom. Outside is a single garage for storage, off street parking & a landscaped rear garden.