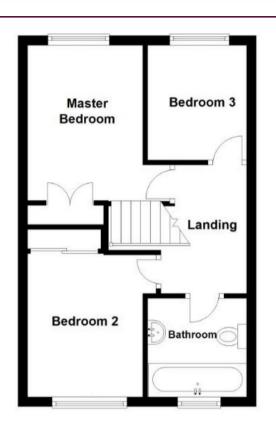

WELL PRESENTED spacious three bedroom home with a CONSERVATORY, KITCHEN/DINER, MODERN BATHROOM & a private rear garden.

In further detail, this well positioned three bedroom home is tucked away at the end of a cul-de-sac and is well presented throughout. Briefly comprising: a porch entrance, spacious lounge, kitchen/diner, conservatory, two double bedrooms, single bedroom & a refitted bathroom. Outside is a single garage for storage, off street parking & a landscaped rear garden.

The mention of any appliances and/or services within these details does not imply they are in full and efficient working order.

Any plans included within these details are a GUIDE TO THE LAYOUT OF THE PROPERTY ONLY and are NOT DRAWN TO SCALE. Dimensions are approximate.