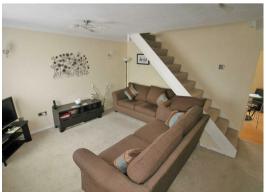

WELL PRESENTED spacious three bedroom home with a CONSERVATORY, KITCHEN/DINER, MODERN BATHROOM & a private rear garden.

In further detail, this well positioned three bedroom home is tucked away at the end of a cul-de-sac and is well presented throughout. Briefly comprising: a porch entrance, spacious lounge, kitchen/diner, conservatory, two double bedrooms, single bedroom & a refitted bathroom. Outside is a single garage for storage, off street parking & a landscaped rear garden.