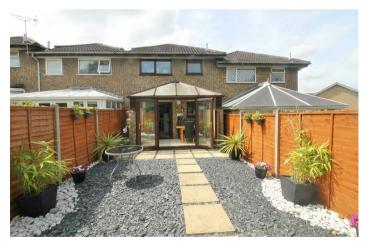

WELL PRESENTED spacious three bedroom home with a CONSERVATORY, KITCHEN/DINER, MODERN BATHROOM & a private rear garden.

In further detail, this well positioned three bedroom home is tucked away at the end of a cul-de-sac and is well presented throughout. Briefly comprising: a porch entrance, spacious lounge, kitchen/diner, conservatory, two double bedrooms, single bedroom & a refitted bathroom. Outside is a single garage for storage, off street parking & a landscaped rear garden.

Offered unfurnished & available late June. EPC Rating: TBC

Minimum Contract Length: 6 Months Council Tax Band: D Deposit equivalent to 5 weeks rent

- Three Bedrooms
- Conservatory
- Spacious Lounge
- Modern Bathroom
- · Landscaped Rear Garden
- Single Garage