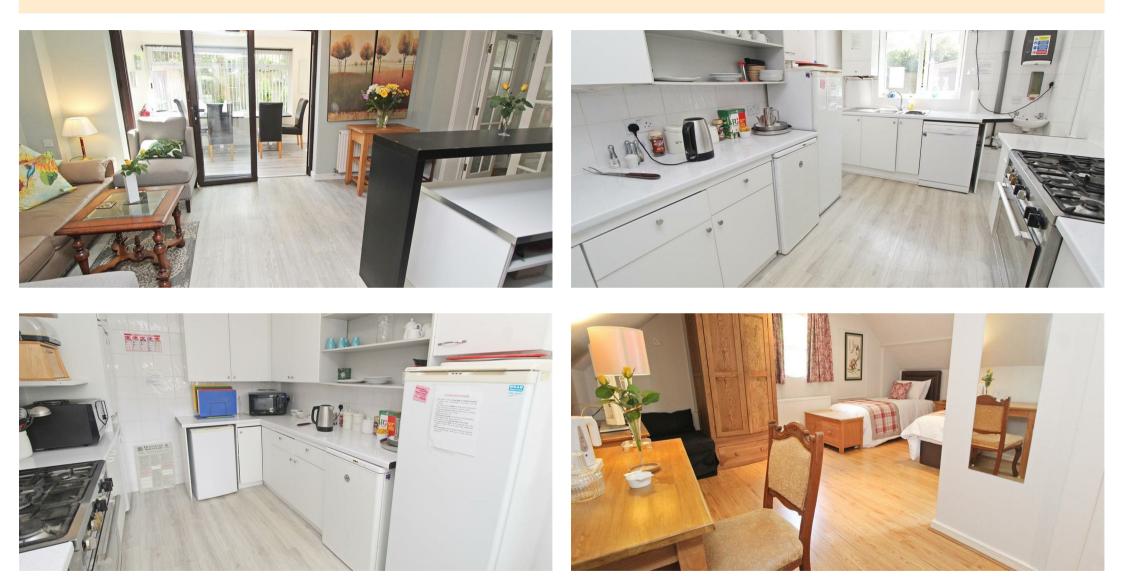

As you step inside, you are greeted by not one, not two, but four reception rooms, offering ample space for entertaining, relaxing, and enjoying quality time with family and friends. With over 3500 Sq Ft of internal accommodation, this property truly exudes grandeur and sophistication.

KITCHEN 14'5" x 8'10"

HALL

MASTER BEDROOM 16'8" x 9'6"

EN SUITE

BEDROOM TWO 14'4" x 12'8"

EN SUITE

BEDROOM THREE 9'9" x 7'9"

EN SUITE