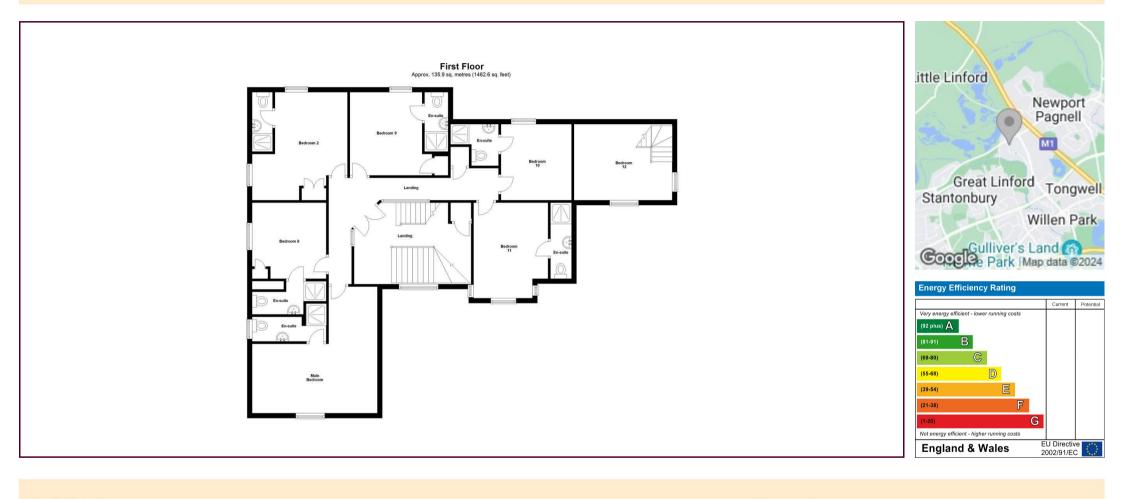

KITCHEN 14'5" x 8'10"

HALL

MASTER BEDROOM 16'8" x 9'6"

EN SUITE

BEDROOM TWO 14'4" x 12'8"

EN SUITE

BEDROOM THREE 9'9" x 7'9"

EN SUITE

BEDROOM FOUR

10'1" x 9'8"

EN SUITE

HALL

BEDROOM SIX 10'1" x 8'2"

EN SUITE

BEDROOM SEVEN 8'8" x 8'3"

EN SUITE

HALL

BEDROOM EIGHT 10'1" x 9'10"

### EN SUITE

BEDROOM NINE 11'1" x 9'7"

EN SUITE

**BEDROOM TEN** 

EN SUITE

BEDROOM ELEVEN 12'10" x 10'7"

EN SUITE

BEDROOM TWELVE 13'1" x 10'1"

OFFICE/BEDROOM THIRTEEN 17'9" x 13'3"

SHOWER ROOM

PRIVATE REAR GARDEN

DRIVEWAY PARKING

TENURE

Freehold