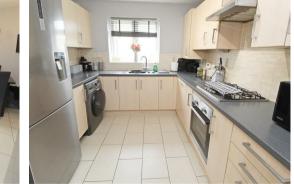

## ENTRANCE HALL

LOUNGE 18'3" x 10'0"

KITCHEN/DINER 18'3" x 8'11"

To arrange a viewing please call 01908 675747