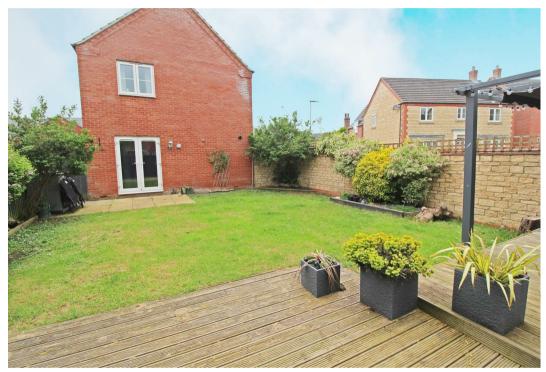

The highlight of this home is the spacious private rear garden, ideal for hosting summer barbecues or enjoying a quiet morning coffee. The large living room provides a cozy space to unwind after a long day.

### MASTER BEDROOM 11'10" x 10'4"

EN SUITE

BEDROOM TWO 9'8" x 8'11"

FAMILY BATHROOM

BEDROOM THREE 8'11" x 8'3"

PRIVATE REAR GARDEN

SINGLE GARAGE

DRIVEWAY PARKING