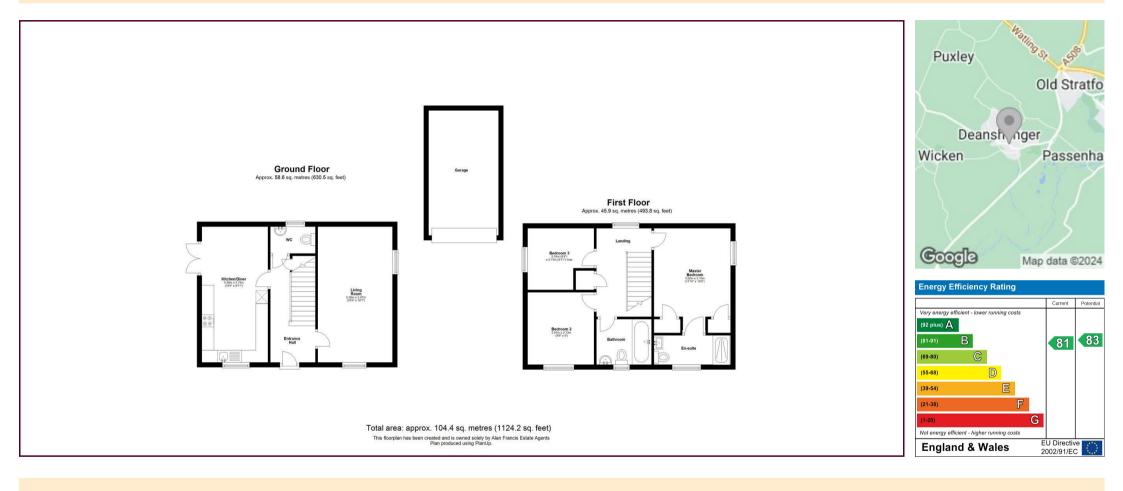

## ENTRANCE HALL

LOUNGE 18'3" x 10'0"

KITCHEN/DINER 18'3" x 8'11"

To arrange a viewing please call 01908 675747

## LANDING

### MASTER BEDROOM 11'10" x 10'4"

EN SUITE

BEDROOM TWO 9'8" x 8'11"

FAMILY BATHROOM

BEDROOM THREE 8'11" x 8'3"

PRIVATE REAR GARDEN

SINGLE GARAGE

DRIVEWAY PARKING

The mention of any appliances and/or services within these details does not imply they are in full and efficient working order.

Any plans included within these details are a GUIDE TO THE LAYOUT OF THE PROPERTY ONLY and are NOT DRAWN TO SCALE. Dimensions are approximate.