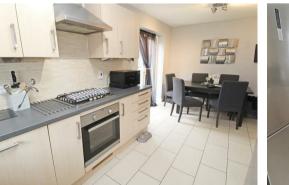

## ENTRANCE HALL

LOUNGE 18'3" x 10'0"

KITCHEN/DINER 18'3" x 8'11"

To arrange a viewing please call 01908 675747