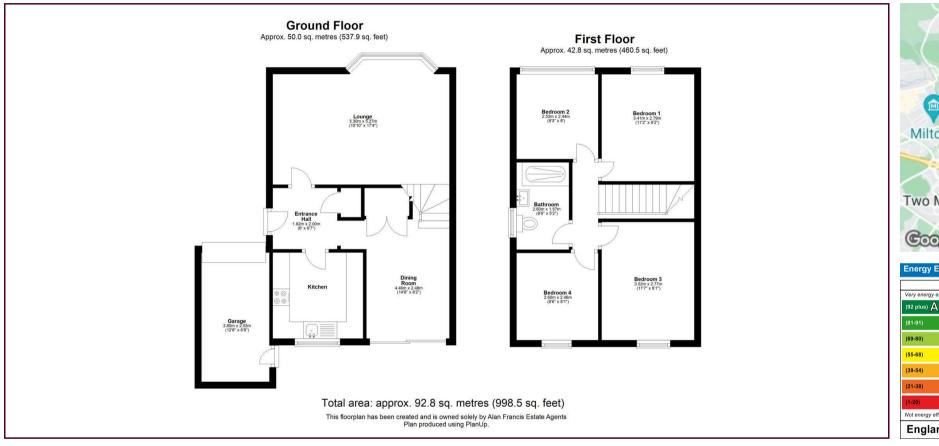

- · Private Rear Garden
- Off Road Parking
- Refurbished Throughout
- Integrated Appliances
- Single Garage

LOCATION: BRADVILLE

Entrance Hall

Lounge 17'3"x 10'9"

Kitchen 8'10"x 8'4"

Dining Room 14'7"x 8'1"

Landing

Bedroom 1 11'2" x 9'1"

Bedroom 2 8'3"x 8'0"

Bathroom 8'6" x 5'1"

Bedroom 3 11'6" x 9'1"

Bedroom 4 8'6" x 8'0"

Garage 12'7"x 6'7"

To arrange a viewing please call 01908 675747

The mention of any appliances and/or services within these details does not imply they are in full and efficient working order.

Any plans included within these details are a GUIDE TO THE LAYOUT OF THE PROPERTY ONLY and are NOT DRAWN TO SCALE. Dimensions are approximate.