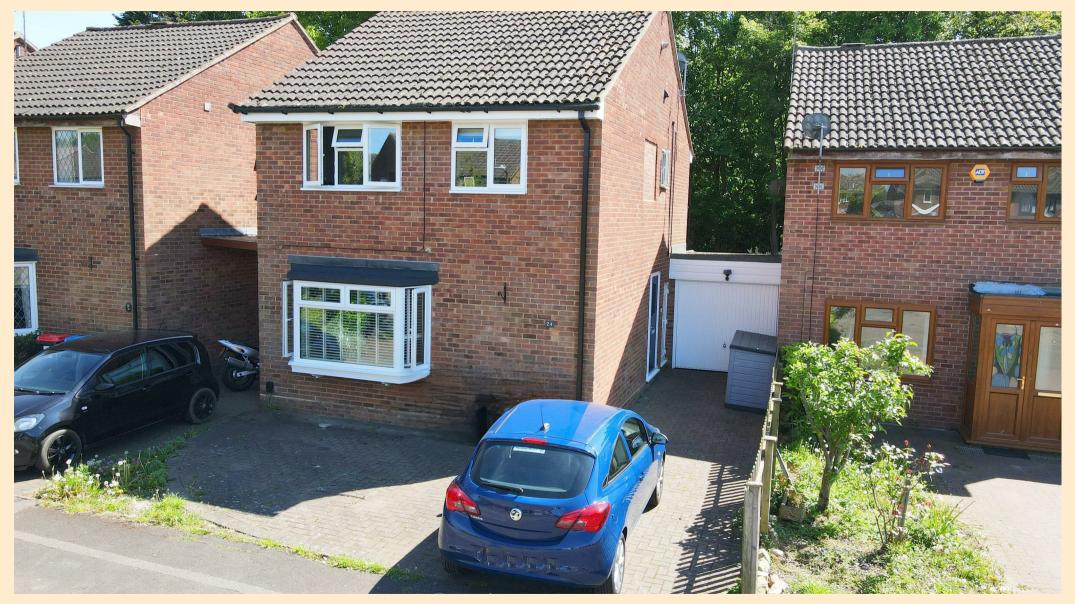

This property boasts a spacious layout with one reception room, four bedrooms, and a modern bathroom, providing ample space for a growing family or those who love to entertain.

One of the standout features of this property is the recent refurbishment throughout, ensuring a fresh and contemporary feel as soon as you step inside. The addition of solar panels not only adds an eco-friendly touch but also helps in reducing energy bills, making it both environmentally conscious and costeffective.

Step outside into the private rear garden, a rare find in this bustling area, perfect for enjoying a morning coffee or hosting summer barbecues with friends and family. The bi-folding doors seamlessly connect the indoor and outdoor spaces, allowing natural light to flood the interior and creating a bright and airy atmosphere.

- · Private Rear Garden
- Off Road Parking
- Refurbished Throughout
- Integrated Appliances
- Single Garage

LOCATION: BRADVILLE

Entrance Hall

Lounge 17'3"x 10'9"

Kitchen 8'10"x 8'4"

Dining Room 14'7"x 8'1"