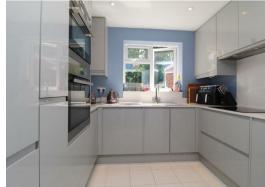

- · Private Rear Garden
- Off Road Parking
- Refurbished Throughout
- Integrated Appliances
- Single Garage

LOCATION: BRADVILLE

Entrance Hall

Lounge 17'3"x 10'9"

Kitchen 8'10"x 8'4"

Dining Room 14'7"x 8'1"