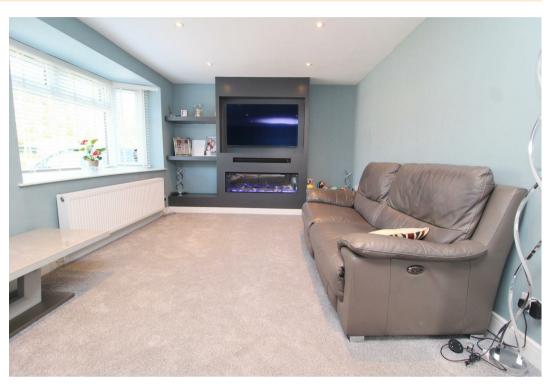

This property boasts a spacious layout with one reception room, four bedrooms, and a modern bathroom, providing ample space for a growing family or those who love to entertain.

One of the standout features of this property is the recent refurbishment throughout, ensuring a fresh and contemporary feel as soon as you step inside. The addition of solar panels not only adds an eco-friendly touch but also helps in reducing energy bills, making it both environmentally conscious and costeffective.

- · Private Rear Garden
- Off Road Parking
- Refurbished Throughout
- Integrated Appliances
- Single Garage

LOCATION: BRADVILLE

Entrance Hall

Lounge 17'3"x 10'9"

Kitchen 8'10"x 8'4"

Dining Room 14'7"x 8'1"