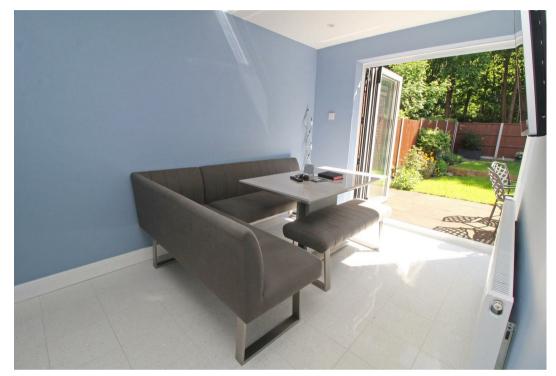

Step outside into the private rear garden, a rare find in this bustling area, perfect for enjoying a morning coffee or hosting summer barbecues with friends and family. The bi-folding doors seamlessly connect the indoor and outdoor spaces, allowing natural light to flood the interior and creating a bright and airy atmosphere.

- · Private Rear Garden
- Off Road Parking
- Refurbished Throughout
- Integrated Appliances
- Single Garage

LOCATION: BRADVILLE

Entrance Hall

Lounge 17'3"x 10'9"

Kitchen 8'10"x 8'4"

Dining Room 14'7"x 8'1"