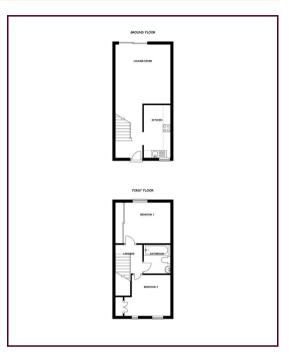

## £1.295 Per Calendar Month

REFURBISHED THROUGHOUT......

SPACIOUS home in a FANTASTIC location with
TWO DOUBLE BEDROOMS, a LARGE
LOUNGE/DINER and a PRIVATE REAR GARDEN...

In further detail, this two bedroom terraced home briefly comprises of a spacious lounge/diner and kitchen to the ground floor. To the first floor there are two double bedrooms with fitted wardrobes to the master and a family bathroom. Other benefits include gas central heating and a private rear garden.

The mention of any appliances and/or services within these details does not imply they are in full and efficient working order.

Any plans included within these details are a GUIDE TO THE LAYOUT OF THE PROPERTY ONLY and are NOT DRAWN TO SCALE. Dimensions are approximate.