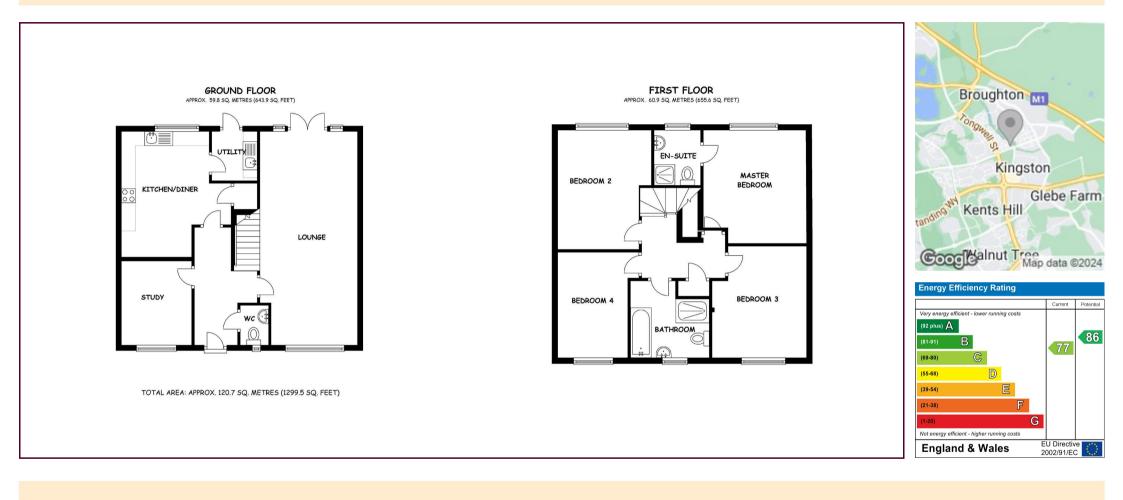

In further detail, this four bedroom family home is situated in the popular Broughton area with good school catchment. Briefly comprising of entrance hall, downstairs cloakroom, separate study/reception, large lounge & kitchen/breakfast room & utility room. Upstairs are four double bedrooms, ensuite & bathroom with separate shower. Outside is a good sized rear garden & garage with parking.

Offered unfurnished & available early June. EPC Rating: C.

Minimum Contract Length: 6 Months Council Tax Band: E Deposit equivalent to 5 weeks rent

- Four Double Bedroom
- Offered Unfurnished
- Two Reception Rooms
- Downstairs Cloakroom
- Gas Central Heating
- Single Garage

#### LOCATION: BROUGHTON

Broughton is one of the newer developments in Milton Keynes, situated to the East of the city. Within easy access of the M1 motorway, it is convenient for commuters. The area features a local centre and is within close proximity of Kingston Centre with a Tesco superstore, Boots and Next store, amongst other high street shops and food centres. Willen Lake is within a short driving distance, as is Central Milton Keynes shopping centre and Train Station.