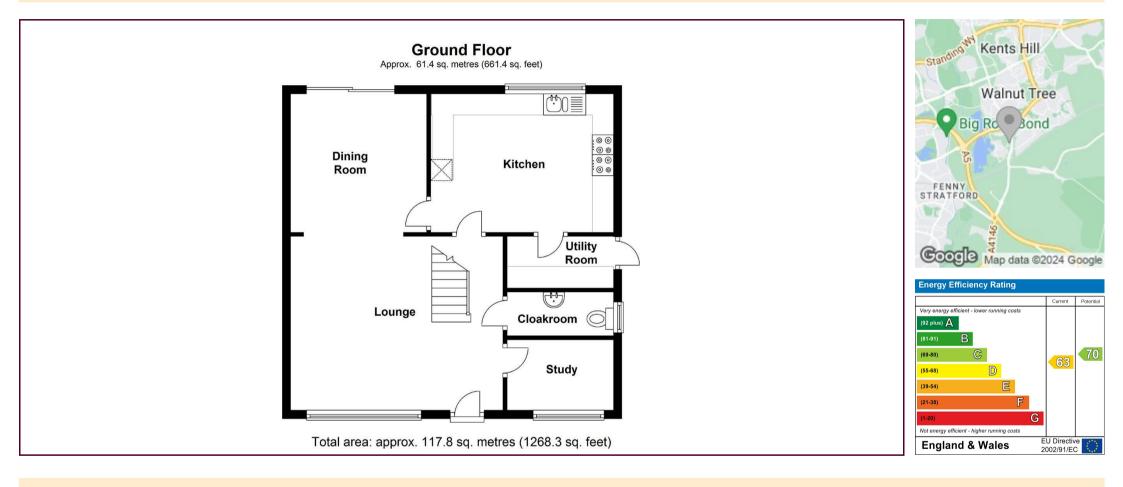

In further detail, this four bedroom detached home is situated within easy reach of Caldecotte Lake & Woburn Sands. Briefly comprises of an entrance hall, cloakroom, large living area, utility room and modern kitchen. To the first floor there are four double bedrooms with an en-suite to the master and family bathroom. Other benefits include driveway parking and double garage.

This property is offered unfurnished and available mid May. EPC Rating: D

Minimum Contract Length: 12 Months Council Tax Band: E Deposit equivalent to 5 weeks rent

- Four Double Bedrooms
- Double Garage
- Ensuite to Master
- Downstairs Cloakroom
- Walk to Caldecotte Lake
- Good Condition Throughout

The mention of any appliances and/or services within these details does not imply they are in full and efficient working order.

Any plans included within these details are a GUIDE TO THE LAYOUT OF THE PROPERTY ONLY and are NOT DRAWN TO SCALE. Dimensions are approximate.