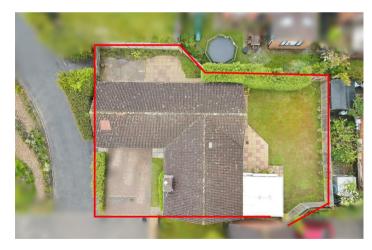

One of the standout features of this bungalow is the private rear garden, perfect for relaxing or entertaining guests. With parking available for up to four vehicles, including a driveway with space for three cars, parking will never be an issue for you or your visitors.

- Detached Bungalow
- Double Garage
- En Suite to Master Bedroom
- Two Driveways
- Highly Sought After Location
- Private Rear Garden

LOCATION: TWO MILE ASH

**ENTRANCE HALL** 

SITTING ROOM 15'8" x 11'8"

DINING ROOM 9'6" x 8'0"