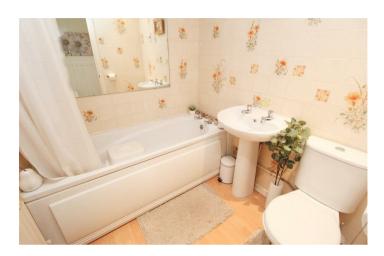

CONSERVATORY 10'8" x 13'3"

KITCHEN/BREAKFAST ROOM 11'4" x 9'6"

BATHROOM 6'3" x 5'9"

MASTER BEDROOM 13'2" x 11'6"

**EN SUITE** 

BEDROOM TWO 14'0" x 8'7"

BEDROOM THREE 10'11" x 8'9"

**DOUBLE GARAGE** 