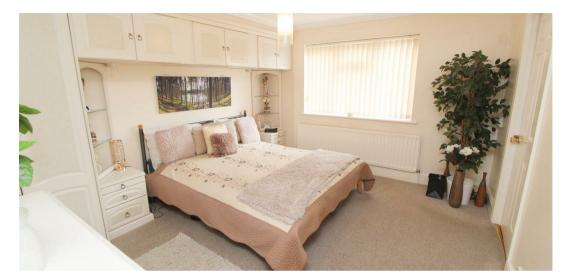

CONSERVATORY 10'8" x 13'3"

KITCHEN/BREAKFAST ROOM 11'4" x 9'6"

BATHROOM 6'3" x 5'9"

MASTER BEDROOM 13'2" x 11'6"

**EN SUITE** 

BEDROOM TWO 14'0" x 8'7"

BEDROOM THREE 10'11" x 8'9"

**DOUBLE GARAGE** 