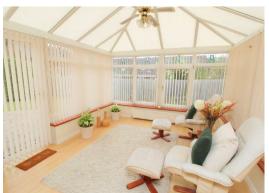

CONSERVATORY 10'8" x 13'3"

KITCHEN/BREAKFAST ROOM 11'4" x 9'6"

BATHROOM 6'3" x 5'9"

MASTER BEDROOM 13'2" x 11'6"

**EN SUITE** 

BEDROOM TWO 14'0" x 8'7"

BEDROOM THREE 10'11" x 8'9"

**DOUBLE GARAGE** 