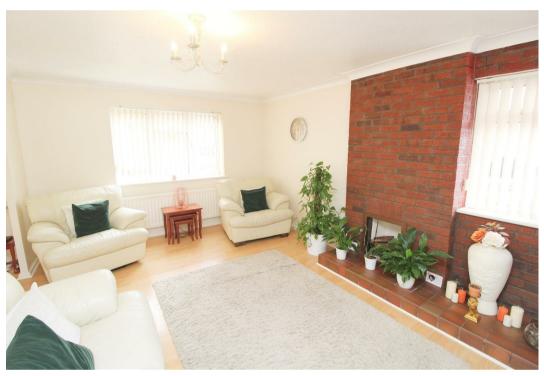

- Detached Bungalow
- Double Garage
- En Suite to Master Bedroom
- Two Driveways
- Highly Sought After Location
- Private Rear Garden

LOCATION: TWO MILE ASH

**ENTRANCE HALL** 

SITTING ROOM 15'8" x 11'8"

DINING ROOM 9'6" x 8'0"