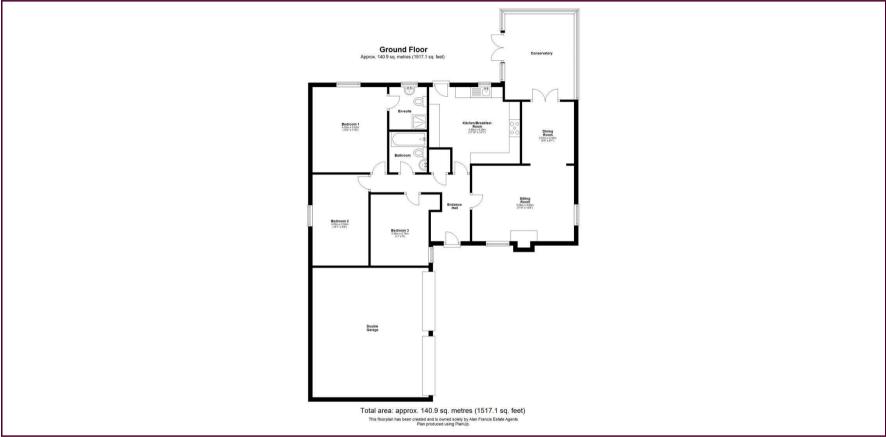

- Detached Bungalow
- Double Garage
- En Suite to Master Bedroom
- Two Driveways
- Highly Sought After Location
- Private Rear Garden

LOCATION: TWO MILE ASH

**ENTRANCE HALL** 

SITTING ROOM 15'8" x 11'8"

DINING ROOM 9'6" x 8'0"

CONSERVATORY 10'8" x 13'3"

KITCHEN/BREAKFAST ROOM 11'4" x 9'6"

BATHROOM 6'3" x 5'9"

MASTER BEDROOM 13'2" x 11'6"

**EN SUITE** 

BEDROOM TWO 14'0" x 8'7"

BEDROOM THREE 10'11" x 8'9"

**DOUBLE GARAGE** 

DRIVEWAY PARKING

**REAR GARDEN** 

TENURE Freehold

To arrange a viewing please call 01908 675747

To arrange a viewing please call 01908 675747

To arrange a viewing please call 01908 675747

The mention of any appliances and/or services within these details does not imply they are in full and efficient working order.

Any plans included within these details are a GUIDE TO THE LAYOUT OF THE PROPERTY ONLY and are NOT DRAWN TO SCALE. Dimensions are approximate.