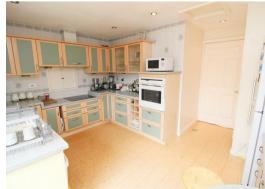

CONSERVATORY 10'8" x 13'3"

KITCHEN/BREAKFAST ROOM 11'4" x 9'6"

BATHROOM 6'3" x 5'9"

MASTER BEDROOM 13'2" x 11'6"

**EN SUITE** 

BEDROOM TWO 14'0" x 8'7"

BEDROOM THREE 10'11" x 8'9"

**DOUBLE GARAGE** 