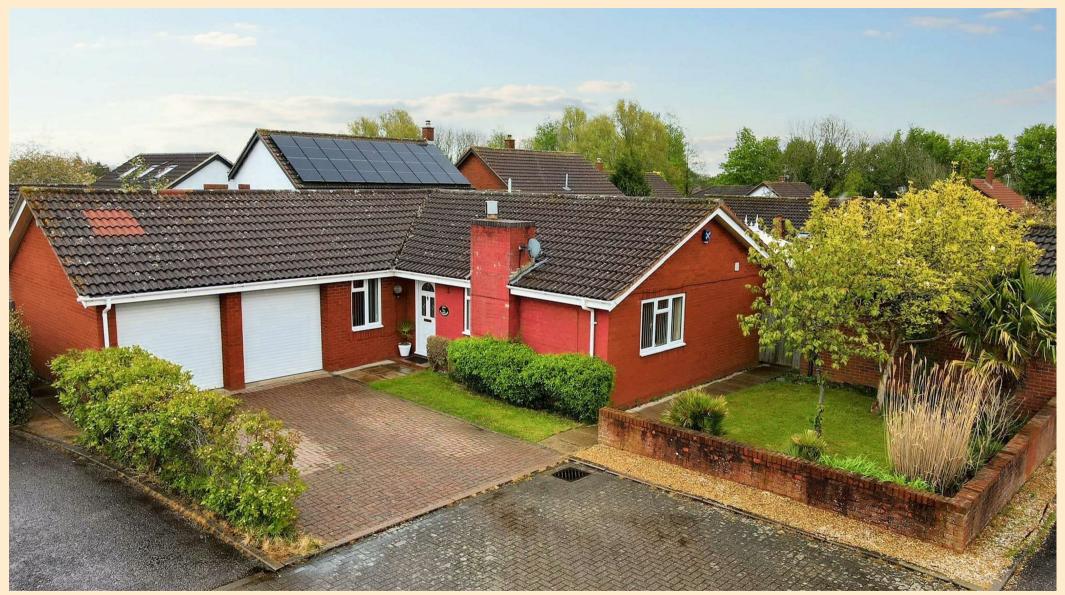

Welcome to this charming detached bungalow located in the highly soughtafter area Two Mile Ash. This property boasts two reception rooms, three bedrooms, and two bathrooms, providing ample space for comfortable living.

One of the standout features of this bungalow is the private rear garden, perfect for relaxing or entertaining guests. With parking available for up to four vehicles, including a driveway with space for three cars, parking will never be an issue for you or your visitors.

- Detached Bungalow
- Double Garage
- En Suite to Master Bedroom
- Two Driveways
- Highly Sought After Location
- Private Rear Garden

LOCATION: TWO MILE ASH

**ENTRANCE HALL** 

SITTING ROOM 15'8" x 11'8"

DINING ROOM 9'6" x 8'0"

DRIVEWAY PARKING

**REAR GARDEN** 

TENURE Freehold

To arrange a viewing please call 01908 675747

To arrange a viewing please call 01908 675747

To arrange a viewing please call 01908 675747