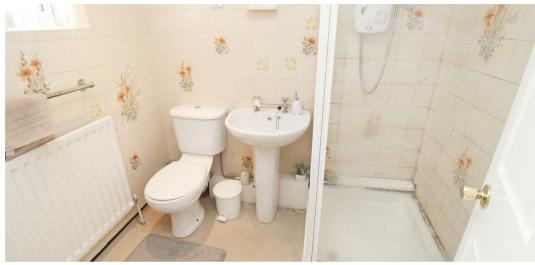

CONSERVATORY 10'8" x 13'3"

KITCHEN/BREAKFAST ROOM 11'4" x 9'6"

BATHROOM 6'3" x 5'9"

MASTER BEDROOM 13'2" x 11'6"

**EN SUITE** 

BEDROOM TWO 14'0" x 8'7"

BEDROOM THREE 10'11" x 8'9"

**DOUBLE GARAGE** 