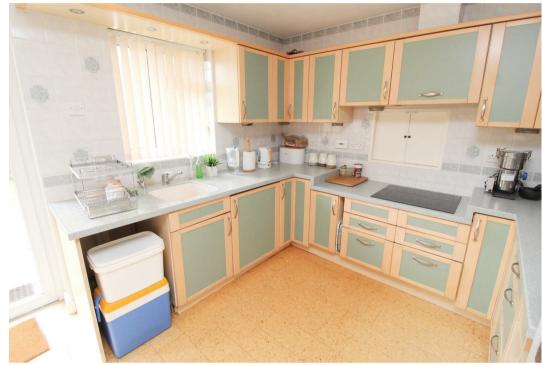

CONSERVATORY 10'8" x 13'3"

KITCHEN/BREAKFAST ROOM 11'4" x 9'6"

BATHROOM 6'3" x 5'9"

MASTER BEDROOM 13'2" x 11'6"

**EN SUITE** 

BEDROOM TWO 14'0" x 8'7"

BEDROOM THREE 10'11" x 8'9"

**DOUBLE GARAGE** 