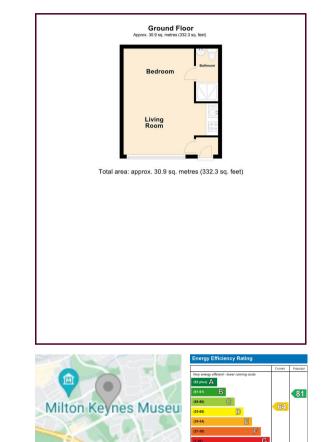

In further detail, this refurbished studio briefly comprises of an entrance hall, large living area with bedroom, kitchen and living room and bathroom. Other benefits include gated entrance, parking for two cars and separate laundry room. Utility Bills Included, Council Tax Excluded.

The mention of any appliances and/or services within these details does not imply they are in full and efficient working order.

Any plans included within these details are a GUIDE TO THE LAYOUT OF THE PROPERTY ONLY and are NOT DRAWN TO SCALE. Dimensions are approximate.