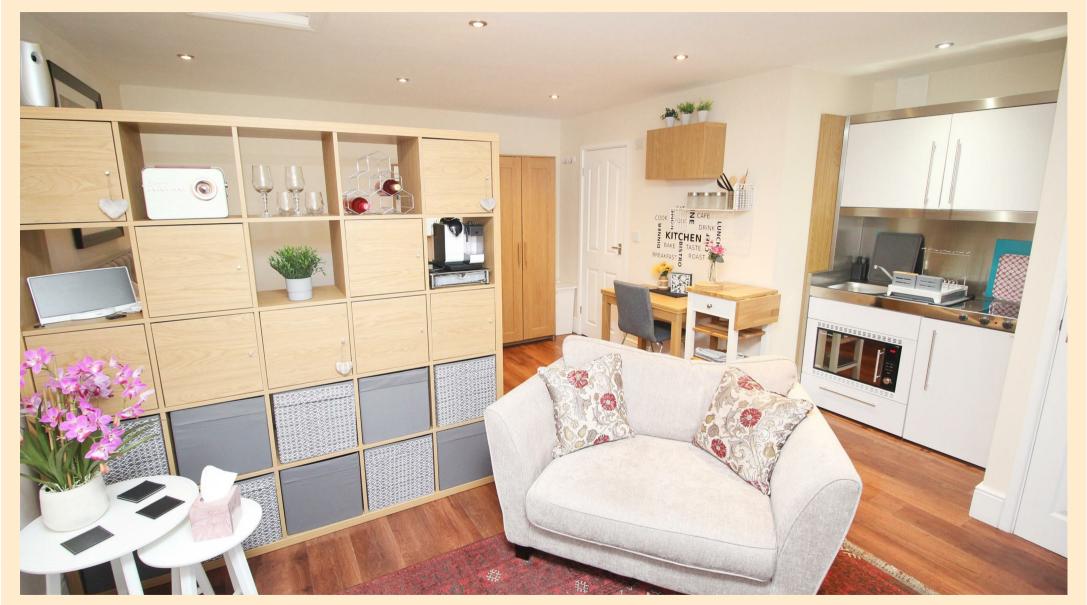

In further detail, this refurbished studio briefly comprises of an entrance hall, large living area with bedroom, kitchen and living room and bathroom. Other benefits include gated entrance, parking for two cars and separate laundry room. Utility Bills Included, Council Tax Excluded.

This property is offered furnished and available Mid April.

6 month minimum tenancy Council Tax Band - A Deposit is equivalent to 5 weeks rent

- Refurbished
- Fully Furnished
- Modern Interior
- Spacious Living Area
- Gated Entrance
- Available Mid April