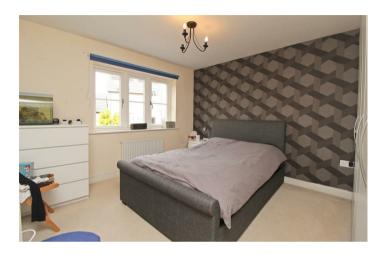

Utility Room 7'7" x 5'1"

Cloakroom 6'0" x 2'9"

Landing 6'6" x 6'4"

Main Bedroom 14'9" x 11'0"

En-suite 8'0" x 7'8"

Bedroom 2 12'2" x 11'1"

En-suite 8'8" x 5'11"

Bedroom 3 14'8" x 8'8"