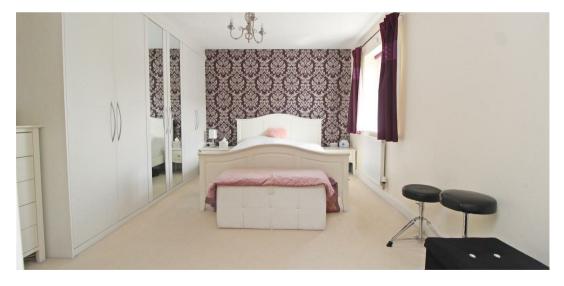

Utility Room 7'7" x 5'1"

Cloakroom 6'0" x 2'9"

Landing 6'6" x 6'4"

Main Bedroom 14'9" x 11'0"

En-suite 8'0" x 7'8"

Bedroom 2 12'2" x 11'1"

En-suite 8'8" x 5'11"

Bedroom 3 14'8" x 8'8"