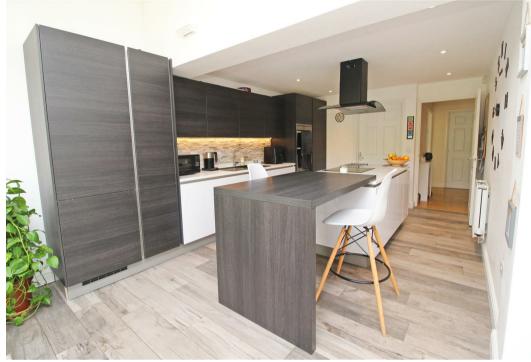

The house has been thoughtfully extended, providing additional living space for various purposes, whether it be a home office, playroom, or a cosy reading nook. The integrated appliances in the kitchen make cooking a breeze, while the utility room offers practicality and storage solutions.

Reception Room 10'1" 10'1"

Study 7'3" x 6'5"

Lounge Area 20'11" x 13'4"

Kitchen/Breakfast Room 12'9" x 11'2"

To arrange a viewing please call 01908 675747