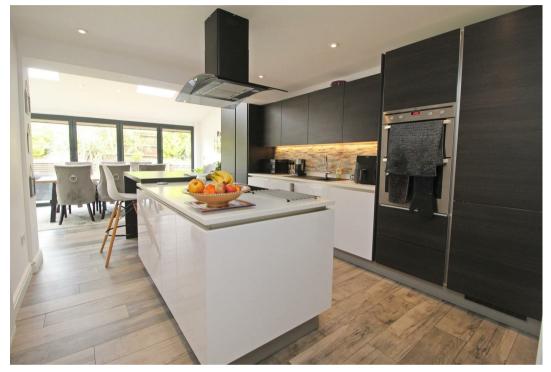

The house has been thoughtfully extended, providing additional living space for various purposes, whether it be a home office, playroom, or a cosy reading nook. The integrated appliances in the kitchen make cooking a breeze, while the utility room offers practicality and storage solutions.