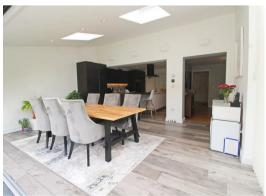

Upon entering, you are greeted by a stylish reception room, ideal for entertaining guests or simply relaxing with your loved ones. The highlight of this home is the bi-folding doors that seamlessly connect the indoor and outdoor spaces, allowing natural light to flood the interiors.

# Offers Over £615,000

To arrange a viewing please call 01908 675747

Family Room 16'10" x 12'0"

The room boasts luxurious underfloor heating, emanating a gentle warmth that permeates every step. The sleek, contemporary design is complemented by cutting-edge Velux windows equipped with rain sensors, allowing natural light to flood in while seamlessly adjusting to the weather outside