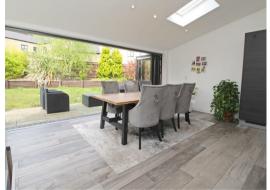

Upon entering, you are greeted by a stylish reception room, ideal for entertaining guests or simply relaxing with your loved ones. The highlight of this home is the bi-folding doors that seamlessly connect the indoor and outdoor spaces, allowing natural light to flood the interiors.

# Offers Over £615,000

To arrange a viewing please call 01908 675747

Family Room 16'10" x 12'0"

The room boasts luxurious underfloor heating, emanating a gentle warmth that permeates every step. The sleek, contemporary design is complemented by cutting-edge Velux windows equipped with rain sensors, allowing natural light to flood in while seamlessly adjusting to the weather outside