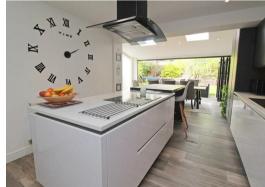

The house has been thoughtfully extended, providing additional living space for various purposes, whether it be a home office, playroom, or a cosy reading nook. The integrated appliances in the kitchen make cooking a breeze, while the utility room offers practicality and storage solutions.