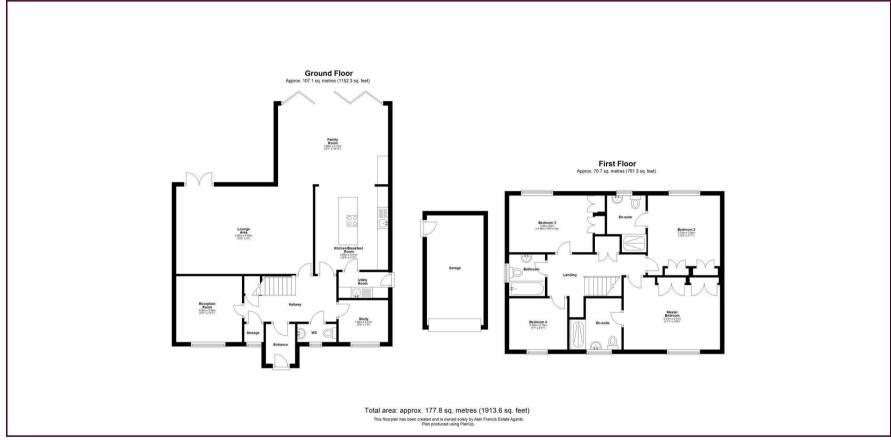

- Four Double Bedrooms
- · Off Road Driveway Parking
- Heavily Extended to the Rear Aspect
- Separate Utility Room
- Walking Distance to Local Amenities
- Single Garage

Entrance Porch 6'1" x 4'5"

Hallway 14'1" x 6'11"

Reception Room 10'1" 10'1"

Study 7'3" x 6'5"

Lounge Area 20'11" x 13'4"

Kitchen/Breakfast Room 12'9" x 11'2"

To arrange a viewing please call 01908 675747

# Offers Over £615,000

To arrange a viewing please call 01908 675747

Family Room 16'10" x 12'0"

The room boasts luxurious underfloor heating, emanating a gentle warmth that permeates every step. The sleek, contemporary design is complemented by cutting-edge Velux windows equipped with rain sensors, allowing natural light to flood in while seamlessly adjusting to the weather outside

Utility Room 7'7" x 5'1"

Cloakroom 6'0" x 2'9"

Landing 6'6" x 6'4"

Main Bedroom 14'9" x 11'0"

En-suite 8'0" x 7'8"

Bedroom 2 12'2" x 11'1"

En-suite 8'8" x 5'11"

Bedroom 3 14'8" x 8'8"

Bedroom 4 8'11" x 7'6"

Bathroom 6'4" x 5'6"

The mention of any appliances and/or services within these details does not imply they are in full and efficient working order.

Any plans included within these details are a GUIDE TO THE LAYOUT OF THE PROPERTY ONLY and are NOT DRAWN TO SCALE. Dimensions are approximate.