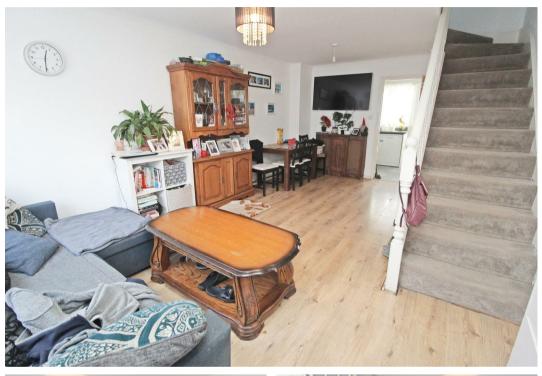

# LOUNGE/DINER:

19'3" x 11'11"

UPVC double glazed window to front aspect. Electric fireplace with wood surround. Radiator. Laminate flooring. Telephone point. TV point. Power point. Double power points. Burglar alarm. Stairs rising to first floor. Door to: