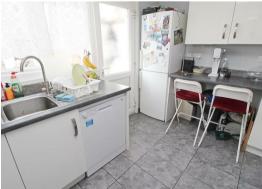

#### KITCHEN:

11'11" x 7'1"

Fitted with a matching range of eye and base level units with worktop space over. Stainless steel sink unit with mixer tap. Plumbing for washing machine. Space for fridge/freezer. Space for tumble dryer. Builtin oven. Builtin gas hob with extractor hood over. UPVC window to rear aspect. Ceramic tiled flooring. Door to garden.