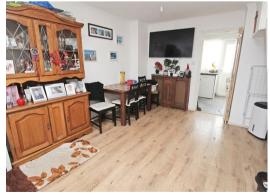

# LOUNGE/DINER:

19'3" x 11'11"

UPVC double glazed window to front aspect. Electric fireplace with wood surround. Radiator. Laminate flooring. Telephone point. TV point. Power point. Double power points. Burglar alarm. Stairs rising to first floor. Door to: