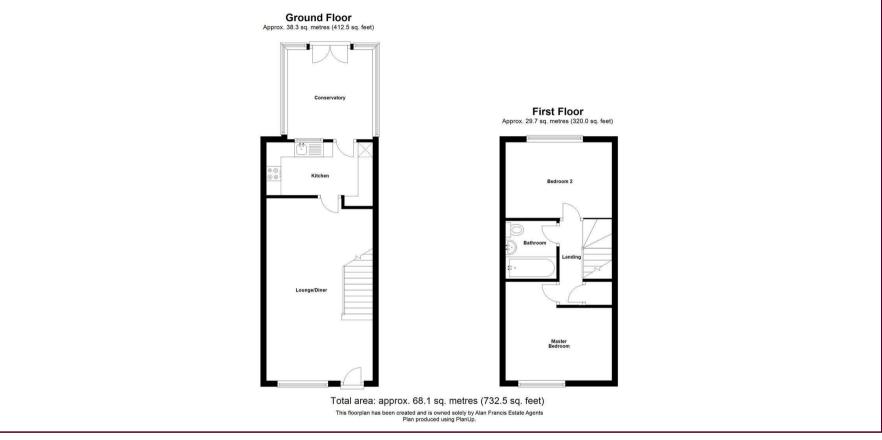

# **GROUND FLOOR**

# LOUNGE/DINER:

19'3" x 11'11"

UPVC double glazed window to front aspect. Electric fireplace with wood surround. Radiator. Laminate flooring. Telephone point. TV point. Power point. Double power points. Burglar alarm. Stairs rising to first floor. Door to:

#### KITCHEN:

11'11" x 7'1"

Fitted with a matching range of eye and base level units with worktop space over. Stainless steel sink unit with mixer tap. Plumbing for washing machine. Space for fridge/freezer. Space for tumble dryer. Builtin oven. Builtin gas hob with extractor hood over. UPVC window to rear aspect. Ceramic tiled flooring. Door to garden.

### FIRST FLOOR

### LANDING

Door to all rooms. Fitted carpet. Door to airing cupboard. Access to loft hatch.

## BEDROOM 1:

11'11" x 10'11"

UPVC double glazed window to front aspect. Laminate flooring. Radiator. Power point.

# **BATHROOM**

Three piece suite comprising deep panelled bath with shower over, vanity wash hand basin with cupboard under and close coupled WC. Tiling to splashback areas. Radiator. Vinyl tiled flooring.

# BEDROOM 2:

11'11" x 8'5"

UPVC double glazed window to rear aspect. Radiator.

The mention of any appliances and/or services within these details does not imply they are in full and efficient working order.

Any plans included within these details are a GUIDE TO THE LAYOUT OF THE PROPERTY ONLY and are NOT DRAWN TO SCALE. Dimensions are approximate.