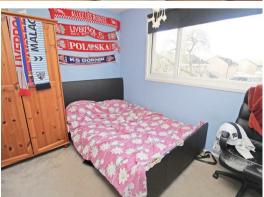

## BEDROOM 1:

11'11" x 10'11"

UPVC double glazed window to front aspect. Laminate flooring. Radiator. Power point.

# BEDROOM 2:

11'11" x 8'5"

UPVC double glazed window to rear aspect. Radiator.