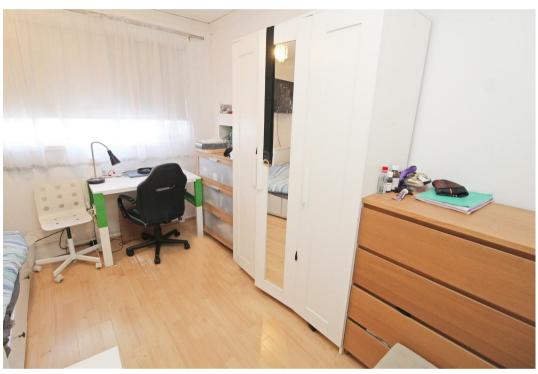

## BEDROOM 1:

11'11" x 10'11"

UPVC double glazed window to front aspect. Laminate flooring. Radiator. Power point.

# BEDROOM 2:

11'11" x 8'5"

UPVC double glazed window to rear aspect. Radiator.