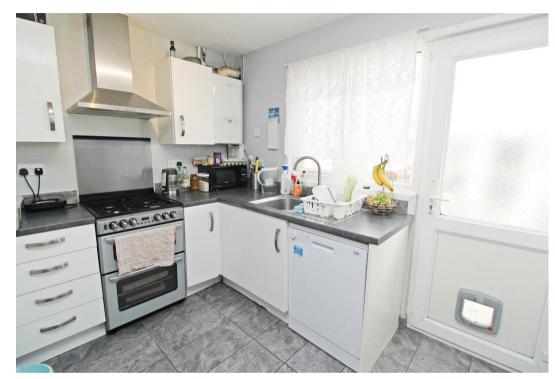

#### KITCHEN:

11'11" x 7'1"

Fitted with a matching range of eye and base level units with worktop space over. Stainless steel sink unit with mixer tap. Plumbing for washing machine. Space for fridge/freezer. Space for tumble dryer. Builtin oven. Builtin gas hob with extractor hood over. UPVC window to rear aspect. Ceramic tiled flooring. Door to garden.