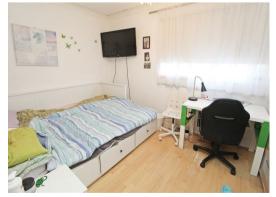

## BEDROOM 1:

11'11" x 10'11"

UPVC double glazed window to front aspect. Laminate flooring. Radiator. Power point.

# BEDROOM 2:

11'11" x 8'5"

UPVC double glazed window to rear aspect. Radiator.