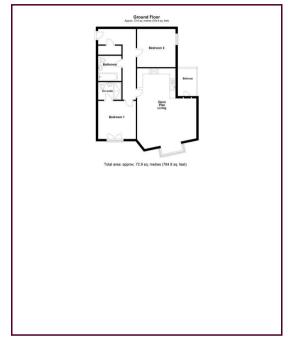

- En Suite to Master
- · Walking Distance to Willen Lake
- Gated Parking
- Open Plan Living
- First Floor
- Balcony Overlooking Park

LOCATION: OAKGROVE

**HALLWAY** 

OPEN PLAN LIVING

**BEDROOM ONE** 

**EN SUITE** 

**BEDROOM TWO** 

**BATHROOM** 

**BALCONY** 

**GATED PARKING** 

**TENURE** Leasehold

The mention of any appliances and/or services within these details does not imply they are in full and efficient working order.

Any plans included within these details are a GUIDE TO THE LAYOUT OF THE PROPERTY ONLY and are NOT DRAWN TO SCALE. Dimensions are approximate.