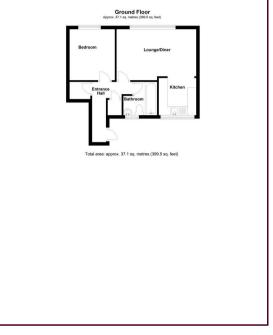

- Ground Floor Maisonette
- Good Sized Lounge/Diner
- Double Bedroom With Storage
- Great Location
- Close To The Open University

The mention of any appliances and/or services within these details does not imply they are in full and efficient working order.

Any plans included within these details are a GUIDE TO THE LAYOUT OF THE PROPERTY ONLY and are NOT DRAWN TO SCALE. Dimensions are approximate.