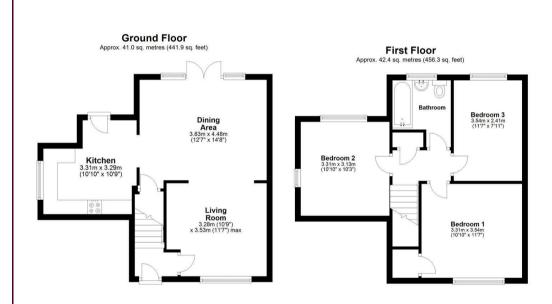

### **GROUND FLOOR**

Living Room 11'6" x 10'9"

Kitchen 10'10" x 10'9"

Dining Area 14'8" x 12'6"

# FIRST FLOOR

Bedroom 1 11'7" x 10'10"

Bedroom 2 10'10" x 10'3"

Bedroom 3 11'7" x 7'10"

To arrange a viewing please call 01908 675747

To arrange a viewing please call 01908 675747

Bathroom

**OUTSIDE** 

To arrange a viewing please call 01908 675747

Total area: approx. 83.4 sq. metres (898.2 sq. feet)
This floorplan has been created and is owned solely by Alan Francis Estate Agents
Plan produced using PlanUp.

Total area: approx. 83.4 sq. metres (898.2 sq. feet)

This floorplan has been created and is owned solely by Alan Francis Estate Agents
Plan produced using PlanUp.

To arrange a viewing please call 01908 675747