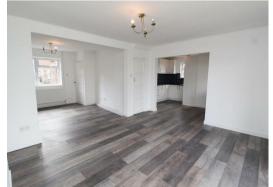

This FULLY RENOVATED THREE BEDROOM HOME is set on a SUBSTANTIAL PLOT in the HIGHLY-SOUGHT AFTER VILLAGE OF SHERINGTON, boasting a SPACIOUS OPEN-PLAN LIVING AREA, BRAND NEW KITCHEN and BATHROOM, ALLOCATED PARKING, PLUS NEWLY FITTED UPVC DOUBLE GALZING THROUGHOUT and a HUGE PRIVATE REAR GARDEN with AMAZING VIEWS OVER FIELDS.

The accommodation comprises of an entrance hall, lounge, kitchen with a dining area to the ground floor. The first floor has bathroom and three well proportioned bedrooms. Outside has a large private rear garden and a brick built outhouse.

### **GROUND FLOOR**

Living Room 11'6" x 10'9"

Kitchen 10'10" x 10'9"

Dining Area 14'8" x 12'6"