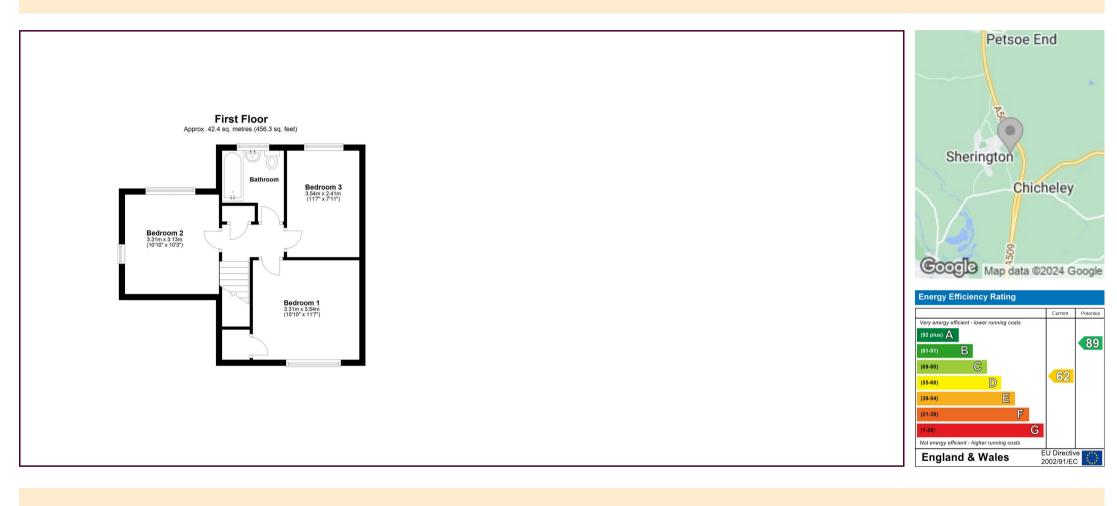

# FIRST FLOOR

Bedroom 1 11'7" x 10'10"

Bedroom 2 10'10" x 10'3"

Bedroom 3 11'7" x 7'10"

To arrange a viewing please call 01908 675747

To arrange a viewing please call 01908 675747

Bathroom

**OUTSIDE** 

To arrange a viewing please call 01908 675747

Total area: approx. 83.4 sq. metres (898.2 sq. feet)
This floorplan has been created and is owned solely by Alan Francis Estate Agents
Plan produced using PlanUp.