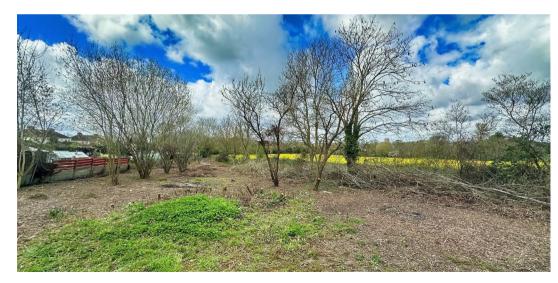

This FULLY RENOVATED THREE BEDROOM HOME is set on a SUBSTANTIAL PLOT in the HIGHLY-SOUGHT AFTER VILLAGE OF SHERINGTON, boasting a SPACIOUS OPEN-PLAN LIVING AREA, BRAND NEW KITCHEN and BATHROOM, ALLOCATED PARKING, PLUS NEWLY FITTED UPVC DOUBLE GALZING THROUGHOUT and a HUGE PRIVATE REAR GARDEN with AMAZING VIEWS OVER FIELDS.

The accommodation comprises of an entrance hall, lounge, kitchen with a dining area to the ground floor. The first floor has bathroom and three well proportioned bedrooms. Outside has a large private rear garden and a brick built outhouse.

Allocated Parking

Private Rear Garden

Tenure Freehold

Notice

Please note that we have not tested any internal fixtures or carried out any structural surveys. We advise all buyer to check all aspects of the property and although the details above have been described to the best of our abilities we would advise any buyer to carry out their own checks and to check with their independent legal representative to confirm any of the above details.