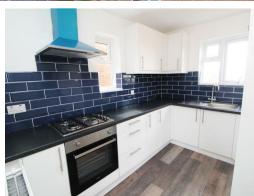

This FULLY RENOVATED THREE BEDROOM HOME is set on a SUBSTANTIAL PLOT in the HIGHLY-SOUGHT AFTER VILLAGE OF SHERINGTON, boasting a SPACIOUS OPEN-PLAN LIVING AREA, BRAND NEW KITCHEN and BATHROOM, ALLOCATED PARKING, PLUS NEWLY FITTED UPVC DOUBLE GALZING THROUGHOUT and a HUGE PRIVATE REAR GARDEN with AMAZING VIEWS OVER FIELDS.

The accommodation comprises of an entrance hall, lounge, kitchen with a dining area to the ground floor. The first floor has bathroom and three well proportioned bedrooms. Outside has a large private rear garden and a brick built outhouse.

### **GROUND FLOOR**

Living Room 11'6" x 10'9"

Kitchen 10'10" x 10'9"

Dining Area 14'8" x 12'6"