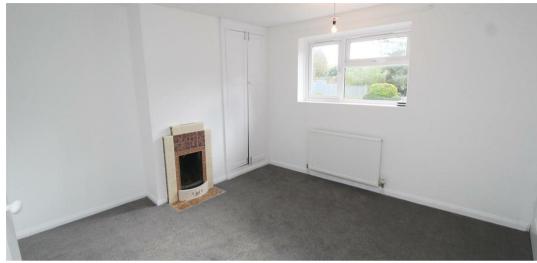

### **GROUND FLOOR**

Living Room 11'6" x 10'9"

Kitchen 10'10" x 10'9"

Dining Area 14'8" x 12'6"