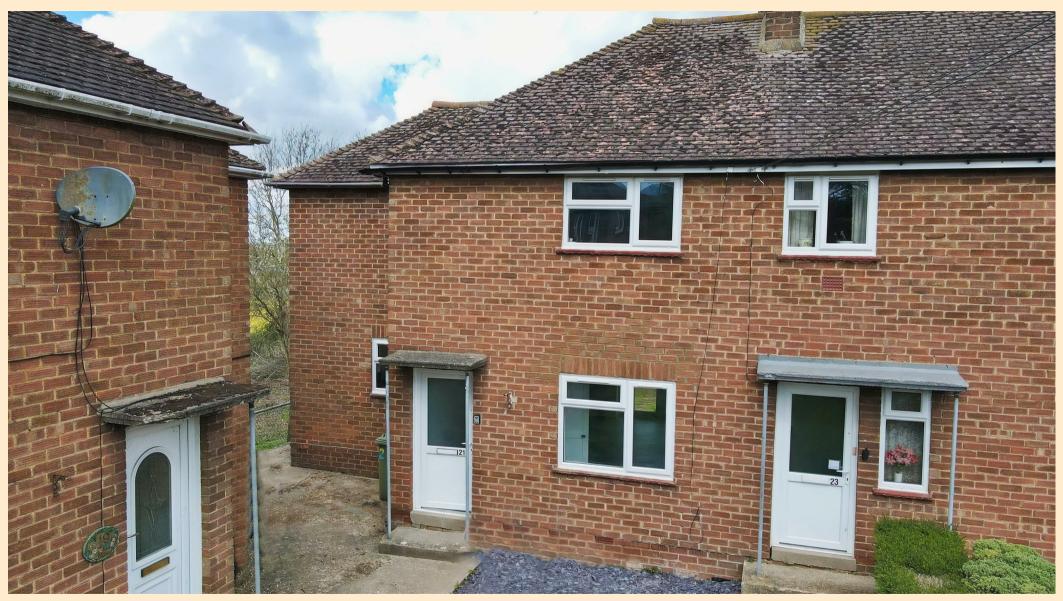

This FULLY RENOVATED THREE BEDROOM HOME is set on a SUBSTANTIAL PLOT in the HIGHLY-SOUGHT AFTER VILLAGE OF SHERINGTON, boasting a SPACIOUS OPEN-PLAN LIVING AREA, BRAND NEW KITCHEN and BATHROOM, ALLOCATED PARKING, PLUS NEWLY FITTED UPVC DOUBLE GALZING THROUGHOUT and a HUGE PRIVATE REAR GARDEN with AMAZING VIEWS OVER FIELDS.

The accommodation comprises of an entrance hall, lounge, kitchen with a dining area to the ground floor. The first floor has bathroom and three well proportioned bedrooms. Outside has a large private rear garden and a brick built outhouse.

- VILLAGE LOCATION
- SUBSTANTIAL PLOT
- FULLY RENOVATED THROUGHOUT
- BRAND NEW KITCHEN
- BRAND NEW BATHROOM
- THREE DOUBLE BEDROOMS