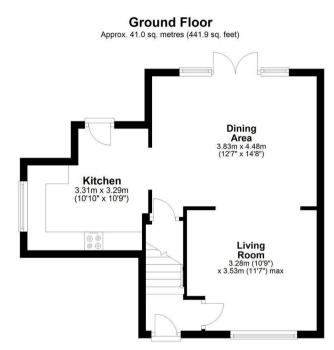

### **GROUND FLOOR**

Living Room 11'6" x 10'9"

Kitchen 10'10" x 10'9"

Dining Area 14'8" x 12'6"