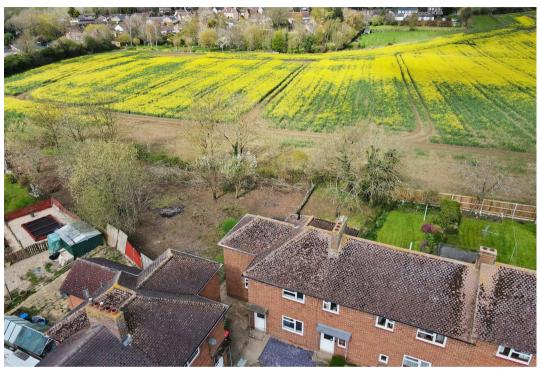

This FULLY RENOVATED THREE BEDROOM HOME is set on a SUBSTANTIAL PLOT in the HIGHLY-SOUGHT AFTER VILLAGE OF SHERINGTON, boasting a SPACIOUS OPEN-PLAN LIVING AREA, BRAND NEW KITCHEN and BATHROOM, ALLOCATED PARKING, PLUS NEWLY FITTED UPVC DOUBLE GALZING THROUGHOUT and a HUGE PRIVATE REAR GARDEN with AMAZING VIEWS OVER FIELDS.

The accommodation comprises of an entrance hall, lounge, kitchen with a dining area to the ground floor. The first floor has bathroom and three well proportioned bedrooms. Outside has a large private rear garden and a brick built outhouse.

Allocated Parking

Private Rear Garden

Tenure Freehold

Notice

Please note that we have not tested any internal fixtures or carried out any structural surveys. We advise all buyer to check all aspects of the property and although the details above have been described to the best of our abilities we would advise any buyer to carry out their own checks and to check with their independent legal representative to confirm any of the above details.