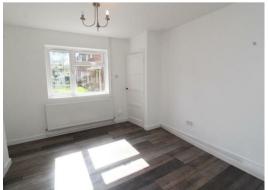

### **GROUND FLOOR**

Living Room 11'6" x 10'9"

Kitchen 10'10" x 10'9"

Dining Area 14'8" x 12'6"