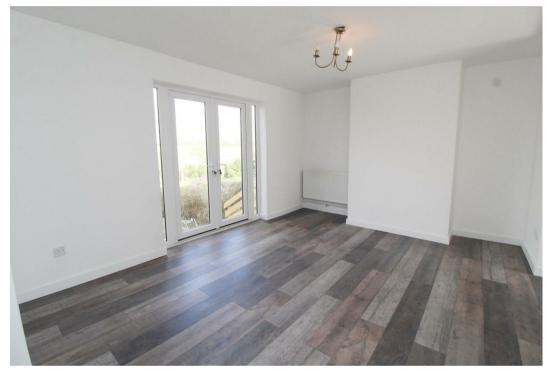

This FULLY RENOVATED THREE BEDROOM HOME is set on a SUBSTANTIAL PLOT in the HIGHLY-SOUGHT AFTER VILLAGE OF SHERINGTON, boasting a SPACIOUS OPEN-PLAN LIVING AREA, BRAND NEW KITCHEN and BATHROOM, ALLOCATED PARKING, PLUS NEWLY FITTED UPVC DOUBLE GALZING THROUGHOUT and a HUGE PRIVATE REAR GARDEN with AMAZING VIEWS OVER FIELDS.

### **GROUND FLOOR**

Living Room 11'6" x 10'9"

Kitchen 10'10" x 10'9"

Dining Area 14'8" x 12'6"