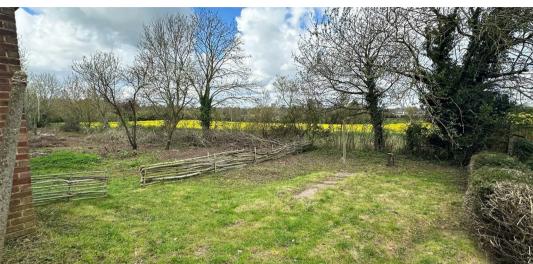

This FULLY RENOVATED THREE BEDROOM HOME is set on a SUBSTANTIAL PLOT in the HIGHLY-SOUGHT AFTER VILLAGE OF SHERINGTON, boasting a SPACIOUS OPEN-PLAN LIVING AREA, BRAND NEW KITCHEN and BATHROOM, ALLOCATED PARKING, PLUS NEWLY FITTED UPVC DOUBLE GALZING THROUGHOUT and a HUGE PRIVATE REAR GARDEN with AMAZING VIEWS OVER FIELDS.

The accommodation comprises of an entrance hall, lounge, kitchen with a dining area to the ground floor. The first floor has bathroom and three well proportioned bedrooms. Outside has a large private rear garden and a brick built outhouse.

Allocated Parking

Private Rear Garden

Tenure Freehold

Notice

Please note that we have not tested any internal fixtures or carried out any structural surveys. We advise all buyer to check all aspects of the property and although the details above have been described to the best of our abilities we would advise any buyer to carry out their own checks and to check with their independent legal representative to confirm any of the above details.