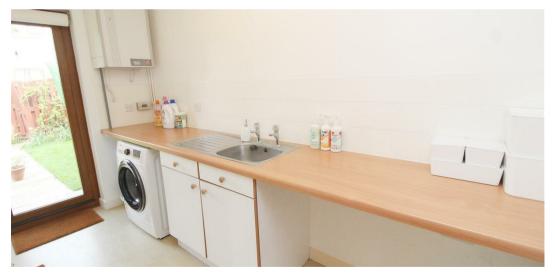

STUDY 11'5" x 8'7"

DOWNSTAIRS CLOAKROOM

UTILITY 11'5" x 6'7"

KITCHEN 10'8" x 8'9"

DINING ROOM 14'4" x 9'0"

SITTING ROOM 18'0" x 11'5"

FIRST FLOOR LANDING

BEDROOM ONE 22'0" x 18'0"