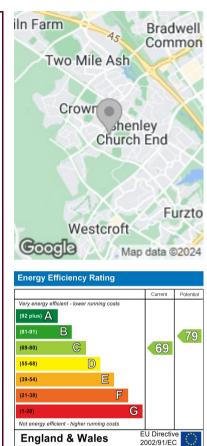

HAIN FREE and within catchment of the HIGHLY DESIRABLE and OUTSTANDING DENBIGH SCHOOL, this property is IDEAL for FAMILIES.

- Integral Double Garage & Driveway Parking
- Two En Suite Bathrooms
- Double Storey Extension
- Fantastic School Catchment Area
- Cul-De-Sac Location
- Downstairs Study

LOCATION: SHENLEY CHURCH END

**ENTRANCE PORCH** 

STUDY 11'5" x 8'7"

DOWNSTAIRS CLOAKROOM

UTILITY 11'5" x 6'7"

KITCHEN 10'8" x 8'9"

DINING ROOM 14'4" x 9'0"

SITTING ROOM 18'0" x 11'5"

FIRST FLOOR LANDING

BEDROOM ONE 22'0" x 18'0"

**EN SUITE** 

BEDROOM TWO 14'9" x 9'0"

**EN SUITE** 

BEDROOM THREE 11'7" x 10'11"

BEDROOM FOUR 10'10" x 7'7"

BEDROOM FIVE 10'10" x 6'10"

**BATHROOM** 

**REAR GARDEN** 











DOUBLE GARAGE (INTEGRAL)

TENURE Freehold







































## **Draft Details**

These details have been submitted to our clients but at the moment have not been approved by them. We therefore, cannot guarantee their accuracy and they are distributed on this basis. Please ensure you have a copy of our approved details before committing yourself to any expense.

Whilst we endeavour to make our sales details accurate and reliable, if there is any point which is of particular importance to you, please contact the office and we shall be pleased to check any information for you. Do so, especially if travelling any distance to view the property.

The mention of any appliances and/or services within these details does not imply they are in full and efficient working order.

Any plans included within these details are a GUIDE TO THE LAYOUT OF THE PROPER