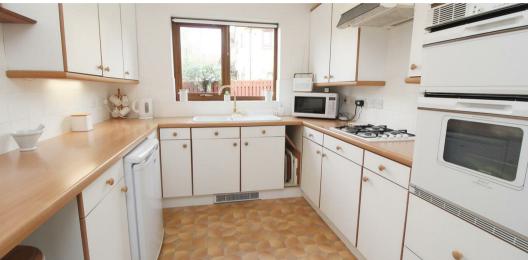

STUDY 11'5" x 8'7"

DOWNSTAIRS CLOAKROOM

UTILITY 11'5" x 6'7"

KITCHEN 10'8" x 8'9"

DINING ROOM 14'4" x 9'0"

SITTING ROOM 18'0" x 11'5"

FIRST FLOOR LANDING

BEDROOM ONE 22'0" x 18'0"