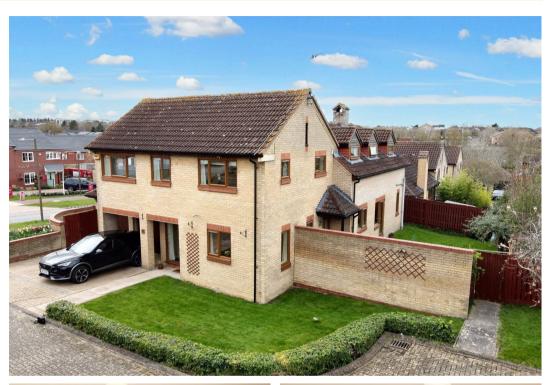

This SUBSTANTIAL PROPERTY offers HUGE POTENTIAL to MODERNISE and create the PERFECT FAMILY HOME. Benefitting from TWO EN SUITE BATHROOMS, LARGE DOWNSTAIRS STUDY, INTEGRAL DOUBLE GARAGE with POWER and LIGHTING, TWO SEPARATE, LANDSCAPED REAR GARDENS, plus POTENTIAL to OPEN PLAN the DOWNSTAIRS SPACE, which would allow for additional light and make the IDEAL ENTERTAINING SPACE. OFFERED CHAIN FREE and within catchment of the HIGHLY DESIRABLE and OUTSTANDING DENBIGH SCHOOL, this property is IDEAL for FAMILIES.

- Integral Double Garage & Driveway Parking
- Two En Suite Bathrooms
- Double Storey Extension
- Fantastic School Catchment Area
- Cul-De-Sac Location
- Downstairs Study

LOCATION: SHENLEY CHURCH END

**ENTRANCE PORCH** 