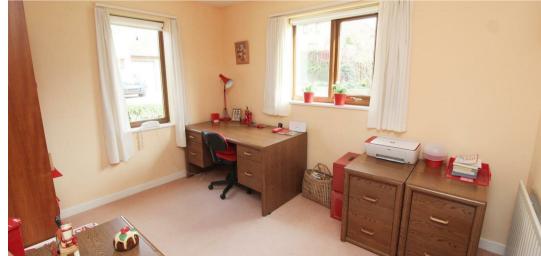

STUDY 11'5" x 8'7"

DOWNSTAIRS CLOAKROOM

UTILITY 11'5" x 6'7"

KITCHEN 10'8" x 8'9"

DINING ROOM 14'4" x 9'0"

SITTING ROOM 18'0" x 11'5"

FIRST FLOOR LANDING

BEDROOM ONE 22'0" x 18'0"