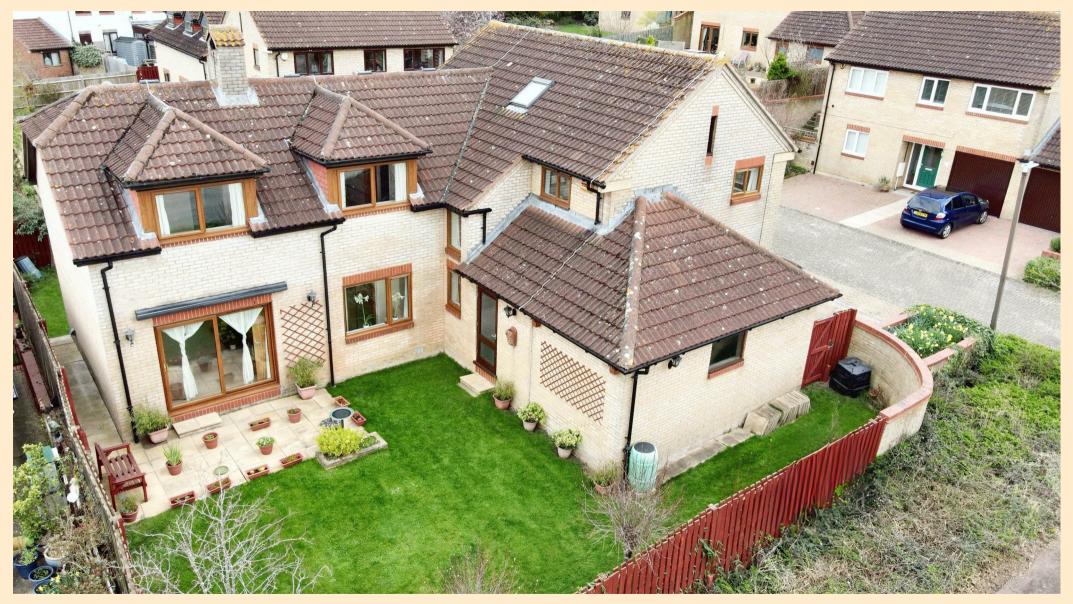

This SUBSTANTIAL PROPERTY offers HUGE POTENTIAL to MODERNISE and create the PERFECT FAMILY HOME. Benefitting from TWO EN SUITE BATHROOMS, LARGE DOWNSTAIRS STUDY, INTEGRAL DOUBLE GARAGE with POWER and LIGHTING, TWO SEPARATE, LANDSCAPED REAR GARDENS, plus POTENTIAL to OPEN PLAN the DOWNSTAIRS SPACE, which would allow for additional light and make the IDEAL ENTERTAINING SPACE. OFFERED CHAIN FREE and within catchment of the HIGHLY DESIRABLE and OUTSTANDING DENBIGH SCHOOL, this property is IDEAL for FAMILIES.

- Integral Double Garage & Driveway Parking
- Two En Suite Bathrooms
- Double Storey Extension
- Fantastic School Catchment Area
- Cul-De-Sac Location
- Downstairs Study

LOCATION: SHENLEY CHURCH END

**ENTRANCE PORCH** 