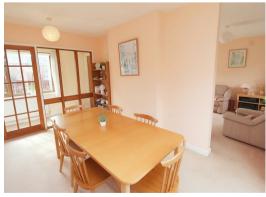

STUDY 11'5" x 8'7"

DOWNSTAIRS CLOAKROOM

UTILITY 11'5" x 6'7"

KITCHEN 10'8" x 8'9"

DINING ROOM 14'4" x 9'0"

SITTING ROOM 18'0" x 11'5"

FIRST FLOOR LANDING

BEDROOM ONE 22'0" x 18'0"