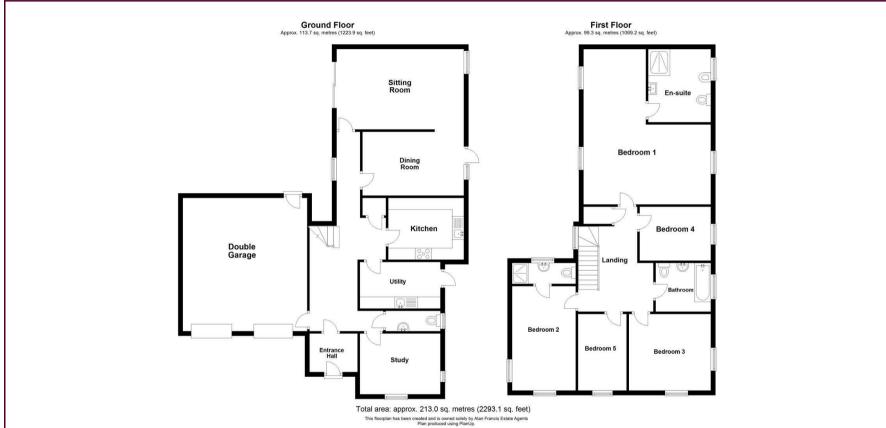

STUDY 11'5" x 8'7"

DOWNSTAIRS CLOAKROOM

UTILITY 11'5" x 6'7"

KITCHEN 10'8" x 8'9"

DINING ROOM 14'4" x 9'0"

SITTING ROOM 18'0" x 11'5"

FIRST FLOOR LANDING

BEDROOM ONE 22'0" x 18'0"

**EN SUITE** 

BEDROOM TWO 14'9" x 9'0"

**EN SUITE** 

BEDROOM THREE 11'7" x 10'11"

BEDROOM FOUR 10'10" x 7'7"

BEDROOM FIVE 10'10" x 6'10"

**BATHROOM** 

**REAR GARDEN** 

DOUBLE GARAGE (INTEGRAL)

TENURE Freehold

The mention of any appliances and/or services within these details does not imply they are in full and efficient working order.

Any plans included within these details are a GUIDE TO THE LAYOUT OF THE PROPERTY ONLY and are NOT DRAWN TO SCALE. Dimensions are approximate.