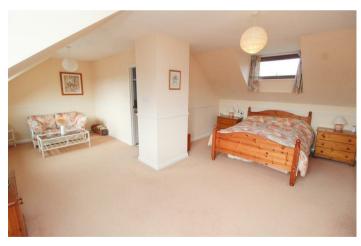

STUDY 11'5" x 8'7"

DOWNSTAIRS CLOAKROOM

UTILITY 11'5" x 6'7"

KITCHEN 10'8" x 8'9"

DINING ROOM 14'4" x 9'0"

SITTING ROOM 18'0" x 11'5"

FIRST FLOOR LANDING

BEDROOM ONE 22'0" x 18'0"