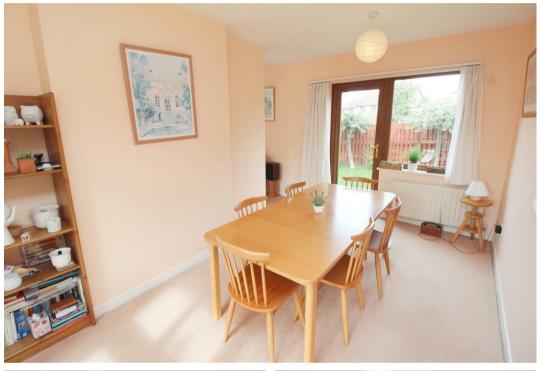

STUDY 11'5" x 8'7"

DOWNSTAIRS CLOAKROOM

UTILITY 11'5" x 6'7"

KITCHEN 10'8" x 8'9"

DINING ROOM 14'4" x 9'0"

SITTING ROOM 18'0" x 11'5"

FIRST FLOOR LANDING

BEDROOM ONE 22'0" x 18'0"