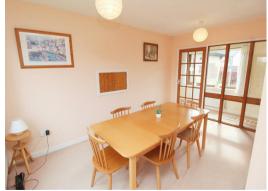

STUDY 11'5" x 8'7"

DOWNSTAIRS CLOAKROOM

UTILITY 11'5" x 6'7"

KITCHEN 10'8" x 8'9"

DINING ROOM 14'4" x 9'0"

SITTING ROOM 18'0" x 11'5"

FIRST FLOOR LANDING

BEDROOM ONE 22'0" x 18'0"