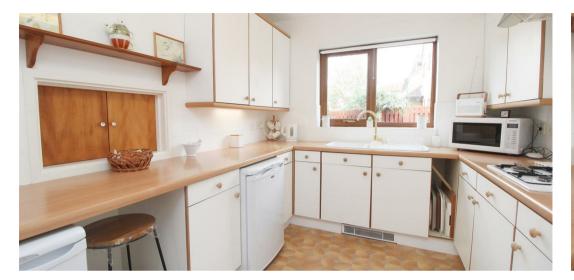

STUDY 11'5" x 8'7"

DOWNSTAIRS CLOAKROOM

UTILITY 11'5" x 6'7"

KITCHEN 10'8" x 8'9"

DINING ROOM 14'4" x 9'0"

SITTING ROOM 18'0" x 11'5"

FIRST FLOOR LANDING

BEDROOM ONE 22'0" x 18'0"