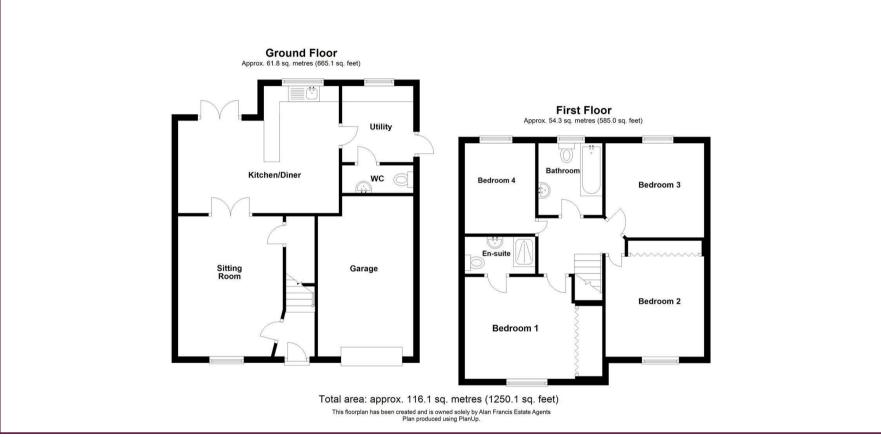

SITTING ROOM 14'7" x 10'11"

KITCHEN/DINER 16'10" x 9'8"

UTILITY 7'11" x 7'5"

**DOWNSTAIRS CLOAKROOM** 

FIRST FLOOR LANDING

BEDROOM ONE 14'4" x 10'7"

**EN SUITE** 

BEDROOM TWO 12'1" x 10'4"

BEDROOM THREE 10'4" x 9'10"

BEDROOM FOUR 9'5" x 7'4"

**BATHROOM** 

**REAR GARDEN** 

SINGLE GARAGE & DRIVEWAY

TENURE Freehold

**NOTICE** 

Please note that we have not tested any internal fixtures or carried out any structural surveys. We advise all buyers to check all aspects of the property and although the details above have been described to the best of our abilities we would advise any buyer to carry out their own checks and to check with their independent legal representative to confirm any of the above details.

The mention of any appliances and/or services within these details does not imply they are in full and efficient working order.

Any plans included within these details are a GUIDE TO THE LAYOUT OF THE PROPERTY ONLY and are NOT DRAWN TO SCALE. Dimensions are approximate.