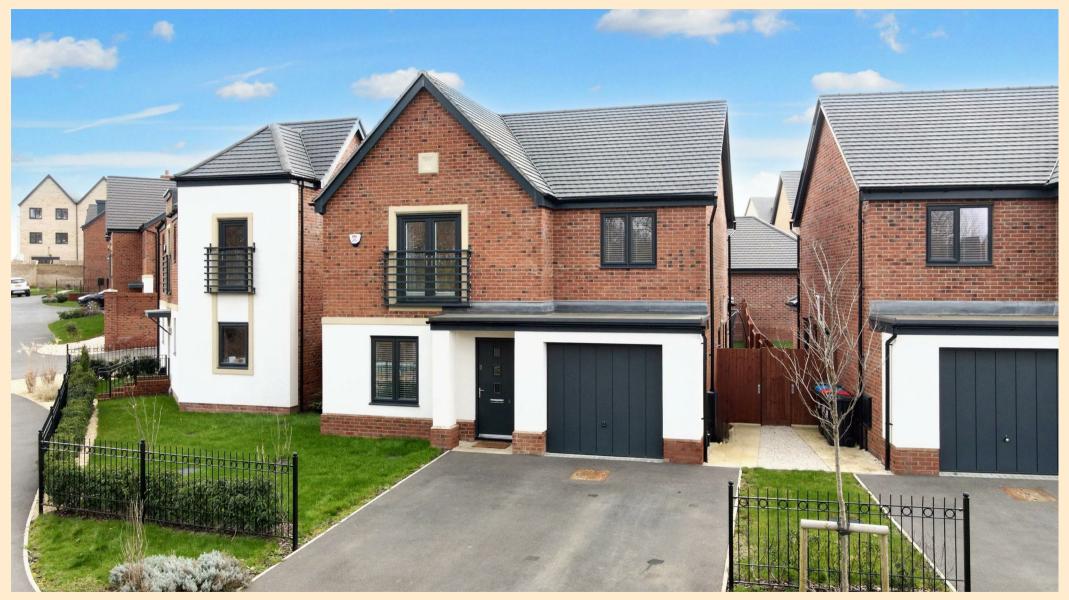

OFFERED CHAIN FREE, this STUNNING FAMILY HOME overlooks BEAUTIFUL PARKLAND, and offers DRIVEWAY PARKING for up to FOUR VEHICLES, a EN SUITE TO THE MASTER BEDROOM, a FULLY UPGRADED KITCHEN with INTEGRATED APPLIANCES and is within a HIGHLY DESIRABLE SCHOOL CATCHMENT area.

- En Suite to Master
- Upgraded Kitchen with Fully Integrated Appliances
- Single Garage
- Driveway Parking for Four Cars
- Highly Desirable Location
- Utility Room

LOCATION: KINGSMEAD

**ENTRANCE HALL** 