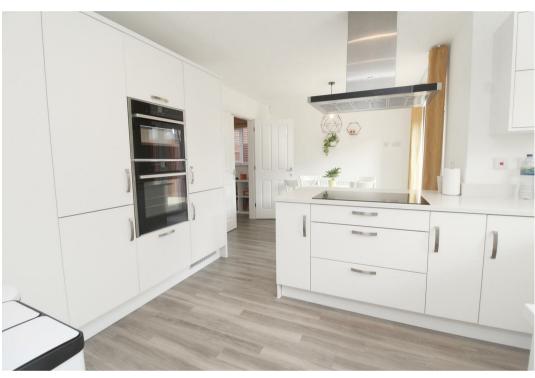

OFFERED CHAIN FREE, this STUNNING FAMILY HOME overlooks BEAUTIFUL PARKLAND, and offers DRIVEWAY PARKING for up to FOUR VEHICLES, a EN SUITE TO THE MASTER BEDROOM, a FULLY UPGRADED KITCHEN with INTEGRATED APPLIANCES and is within a HIGHLY DESIRABLE SCHOOL CATCHMENT area.

- En Suite to Master
- Upgraded Kitchen with Fully Integrated Appliances
- Single Garage
- Driveway Parking for Four Cars
- Highly Desirable Location
- Utility Room

LOCATION: KINGSMEAD

**ENTRANCE HALL** 

SITTING ROOM 14'7" x 10'11"

KITCHEN/DINER 16'10" x 9'8"

UTILITY 7'11" x 7'5"

**DOWNSTAIRS CLOAKROOM** 

FIRST FLOOR LANDING

BEDROOM ONE 14'4" x 10'7"

**EN SUITE** 

BEDROOM TWO 12'1" x 10'4"