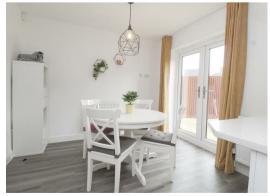

SITTING ROOM 14'7" x 10'11"

KITCHEN/DINER 16'10" x 9'8"

UTILITY 7'11" x 7'5"

**DOWNSTAIRS CLOAKROOM** 

FIRST FLOOR LANDING

BEDROOM ONE 14'4" x 10'7"

**EN SUITE** 

BEDROOM TWO 12'1" x 10'4"