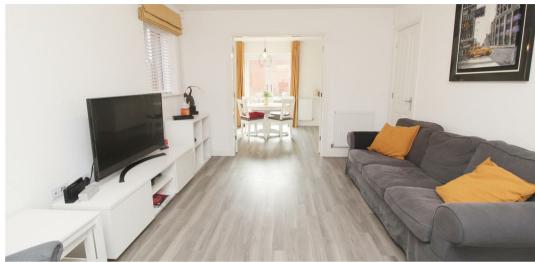

SITTING ROOM 14'7" x 10'11"

KITCHEN/DINER 16'10" x 9'8"

UTILITY 7'11" x 7'5"

**DOWNSTAIRS CLOAKROOM** 

FIRST FLOOR LANDING

BEDROOM ONE 14'4" x 10'7"

**EN SUITE** 

BEDROOM TWO 12'1" x 10'4"