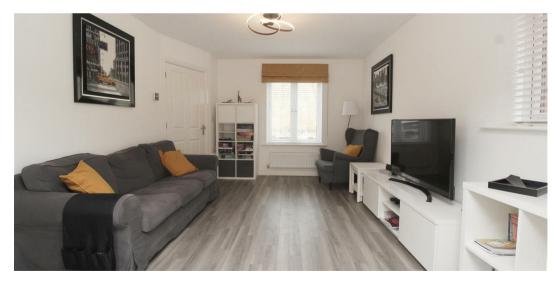

SITTING ROOM 14'7" x 10'11"

KITCHEN/DINER 16'10" x 9'8"

UTILITY 7'11" x 7'5"

**DOWNSTAIRS CLOAKROOM** 

FIRST FLOOR LANDING

BEDROOM ONE 14'4" x 10'7"

**EN SUITE** 

BEDROOM TWO 12'1" x 10'4"