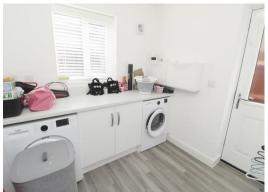

SITTING ROOM 14'7" x 10'11"

KITCHEN/DINER 16'10" x 9'8"

UTILITY 7'11" x 7'5"

**DOWNSTAIRS CLOAKROOM** 

FIRST FLOOR LANDING

BEDROOM ONE 14'4" x 10'7"

**EN SUITE** 

BEDROOM TWO 12'1" x 10'4"