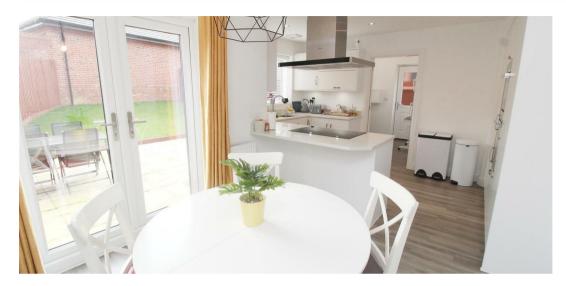

OFFERED CHAIN FREE, this STUNNING FAMILY HOME overlooks BEAUTIFUL PARKLAND, and offers DRIVEWAY PARKING for up to FOUR VEHICLES, a EN SUITE TO THE MASTER BEDROOM, a FULLY UPGRADED KITCHEN with INTEGRATED APPLIANCES and is within a HIGHLY DESIRABLE SCHOOL CATCHMENT area.

- En Suite to Master
- Upgraded Kitchen with Fully Integrated Appliances
- Single Garage
- Driveway Parking for Four Cars
- Highly Desirable Location
- Utility Room

LOCATION: KINGSMEAD

**ENTRANCE HALL** 

SITTING ROOM 14'7" x 10'11"

KITCHEN/DINER 16'10" x 9'8"

UTILITY 7'11" x 7'5"

**DOWNSTAIRS CLOAKROOM** 

FIRST FLOOR LANDING

BEDROOM ONE 14'4" x 10'7"

**EN SUITE** 

BEDROOM TWO 12'1" x 10'4"