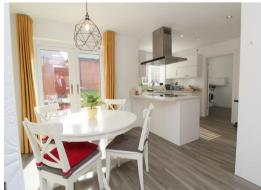

SITTING ROOM 14'7" x 10'11"

KITCHEN/DINER 16'10" x 9'8"

UTILITY 7'11" x 7'5"

**DOWNSTAIRS CLOAKROOM** 

FIRST FLOOR LANDING

BEDROOM ONE 14'4" x 10'7"

**EN SUITE** 

BEDROOM TWO 12'1" x 10'4"