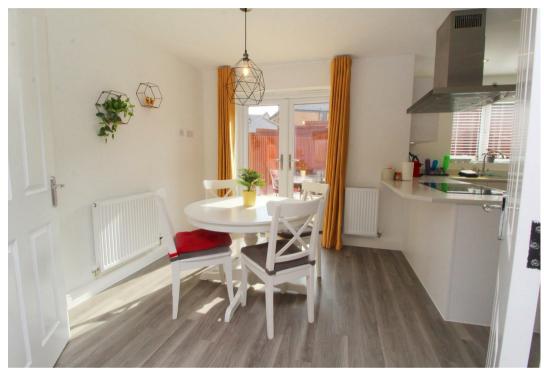

SITTING ROOM 14'7" x 10'11"

KITCHEN/DINER 16'10" x 9'8"

UTILITY 7'11" x 7'5"

**DOWNSTAIRS CLOAKROOM** 

FIRST FLOOR LANDING

BEDROOM ONE 14'4" x 10'7"

**EN SUITE** 

BEDROOM TWO 12'1" x 10'4"