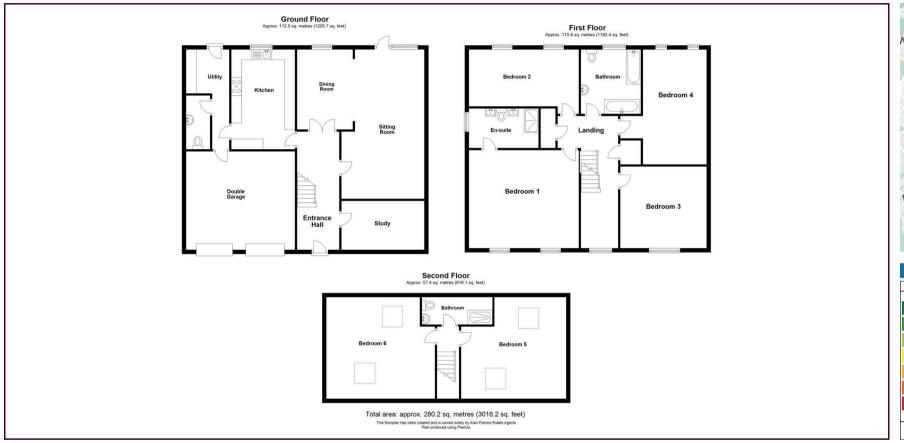

STUDY 13'2" x 7'9"

SITTING ROOM 23'9" x 13'2"

DINING ROOM 12'8" x 8'4"

KITCHEN 15'10" x 10'1" UTILITY

**DOWNSTAIRS CLOAKROOM** 

FIRST FLOOR LANDING

MASTER BEDROOM 17'6" x 15'7"

**EN SUITE** 

BEDROOM TWO 17'5" x 9'0"

BEDROOM THREE 13'3" x 13'2"

BEDROOM FOUR 18'3" x 10'3"

**BATHROOM** 

SECOND FLOOR LANDING

BEDROOM FIVE 16'8" x 16'2"

BEDROOM SIX 17'3" x 16'1"

**BATHROOM** 

**REAR GARDEN** 

INTEGRAL DOUBLE GARAGE

**DRIVEWAY** 

**TENURE** 

To arrange a viewing please call 01908 675747

To arrange a viewing please call 01908 675747

Freehold

To arrange a viewing please call 01908 675747