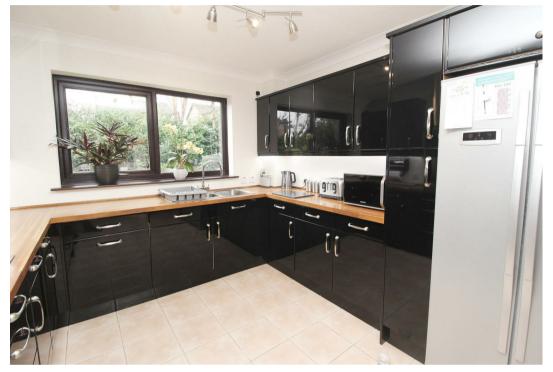

STUDY 13'2" x 7'9"

SITTING ROOM 23'9" x 13'2"

DINING ROOM 12'8" x 8'4"

KITCHEN 15'10" x 10'1" UTILITY

**DOWNSTAIRS CLOAKROOM** 

FIRST FLOOR LANDING

MASTER BEDROOM 17'6" x 15'7"

**EN SUITE** 