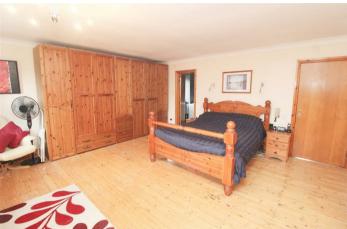

BEDROOM TWO 17'5" x 9'0"

BEDROOM THREE 13'3" x 13'2"

BEDROOM FOUR 18'3" x 10'3"

**BATHROOM** 

SECOND FLOOR LANDING

BEDROOM FIVE 16'8" x 16'2"

BEDROOM SIX 17'3" x 16'1"

**BATHROOM** 