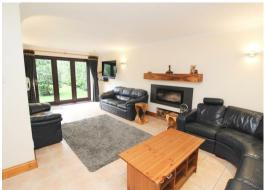

STUDY 13'2" x 7'9"

SITTING ROOM 23'9" x 13'2"

DINING ROOM 12'8" x 8'4"

KITCHEN 15'10" x 10'1" UTILITY

**DOWNSTAIRS CLOAKROOM** 

FIRST FLOOR LANDING

MASTER BEDROOM 17'6" x 15'7"

**EN SUITE** 