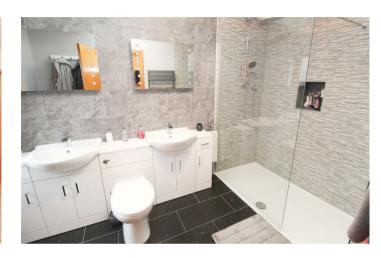

BEDROOM TWO 17'5" x 9'0"

BEDROOM THREE 13'3" x 13'2"

BEDROOM FOUR 18'3" x 10'3"

**BATHROOM** 

SECOND FLOOR LANDING

BEDROOM FIVE 16'8" x 16'2"

BEDROOM SIX 17'3" x 16'1"

**BATHROOM** 