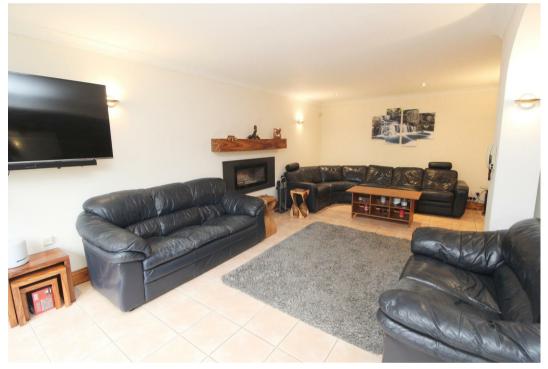

STUDY 13'2" x 7'9"

SITTING ROOM 23'9" x 13'2"

DINING ROOM 12'8" x 8'4"

KITCHEN 15'10" x 10'1" UTILITY

**DOWNSTAIRS CLOAKROOM** 

FIRST FLOOR LANDING

MASTER BEDROOM 17'6" x 15'7"

**EN SUITE** 