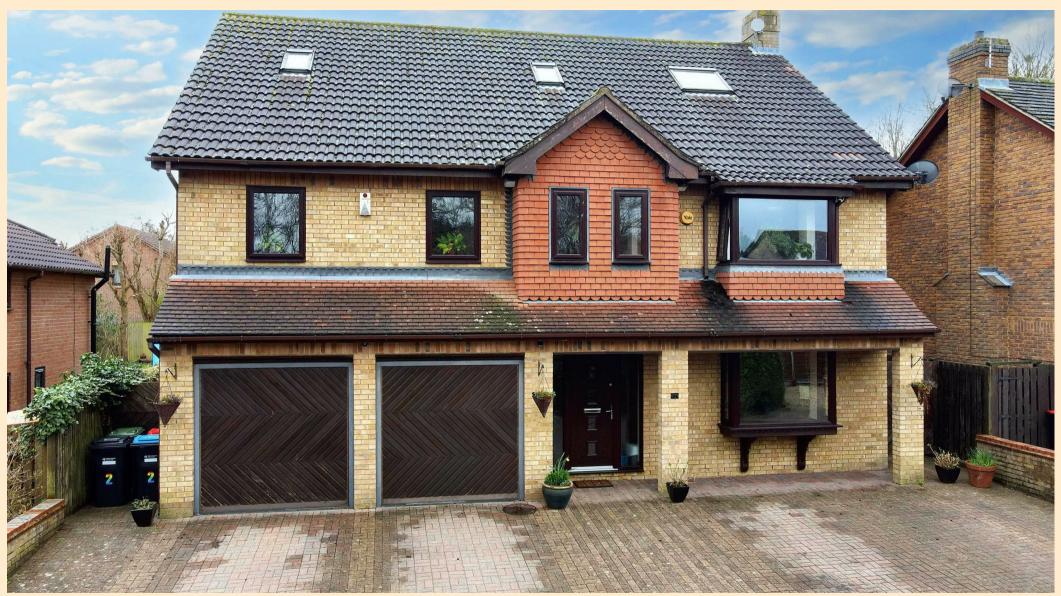

This SUBSTANTIAL FAMILY HOME is OVER 3000 SQ FT in size, nestled within a QUIET and PRIVATE CUL-DE-SAC location within the OUSTANDING DENBIGH SCHOOL CATCHMENT, and offers SIX DOUBLE BEDROOMS with a EN SUITE to the MASTER BEDROOM, a LARGE SOUTH-EAST FACING PRIVATE REAR GARDEN with POTENTIAL to EXTEND STPP, plus DRIVEWAY PARKING for up to FIVE VEHICLES.

- Six Double Bedrooms
- Driveway Parking for Five Vehicles
- Integral Double Garage
- Great School Catchment
- Just Over 3000 SQFT
- En Suite to Master Bedroom

LOCATION: SHENLEY LODGE

**ENTRANCE HALL** 