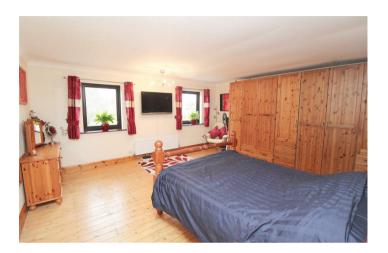

STUDY 13'2" x 7'9"

SITTING ROOM 23'9" x 13'2"

DINING ROOM 12'8" x 8'4"

KITCHEN 15'10" x 10'1" UTILITY

**DOWNSTAIRS CLOAKROOM** 

FIRST FLOOR LANDING

MASTER BEDROOM 17'6" x 15'7"

**EN SUITE** 