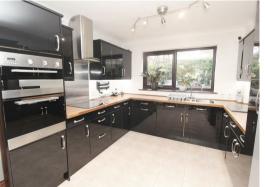

STUDY 13'2" x 7'9"

SITTING ROOM 23'9" x 13'2"

DINING ROOM 12'8" x 8'4"

KITCHEN 15'10" x 10'1" UTILITY

**DOWNSTAIRS CLOAKROOM** 

FIRST FLOOR LANDING

MASTER BEDROOM 17'6" x 15'7"

**EN SUITE** 