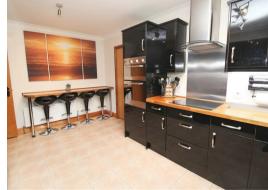

STUDY 13'2" x 7'9"

SITTING ROOM 23'9" x 13'2"

DINING ROOM 12'8" x 8'4"

KITCHEN 15'10" x 10'1" UTILITY

**DOWNSTAIRS CLOAKROOM** 

FIRST FLOOR LANDING

MASTER BEDROOM 17'6" x 15'7"

**EN SUITE** 