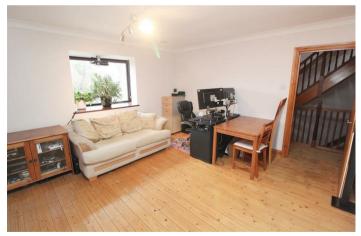

STUDY 13'2" x 7'9"

SITTING ROOM 23'9" x 13'2"

DINING ROOM 12'8" x 8'4"

KITCHEN 15'10" x 10'1" UTILITY

**DOWNSTAIRS CLOAKROOM** 

FIRST FLOOR LANDING

MASTER BEDROOM 17'6" x 15'7"

**EN SUITE** 