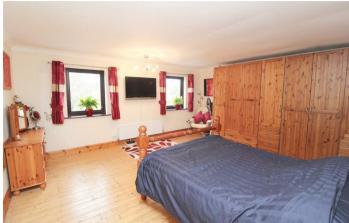

STUDY 13'2" x 7'9"

SITTING ROOM 23'9" x 13'2"

DINING ROOM 12'8" x 8'4"

KITCHEN 15'10" x 10'1" UTILITY

DOWNSTAIRS CLOAKROOM

FIRST FLOOR LANDING

MASTER BEDROOM 17'6" x 15'7"

**EN SUITE** 