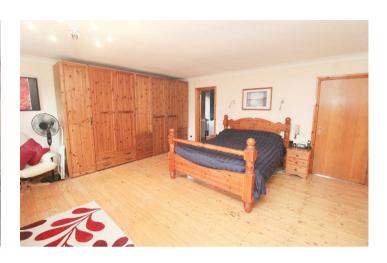

STUDY 13'2" x 7'9"

SITTING ROOM 23'9" x 13'2"

DINING ROOM 12'8" x 8'4"

KITCHEN 15'10" x 10'1" UTILITY

DOWNSTAIRS CLOAKROOM

FIRST FLOOR LANDING

MASTER BEDROOM 17'6" x 15'7"

**EN SUITE** 