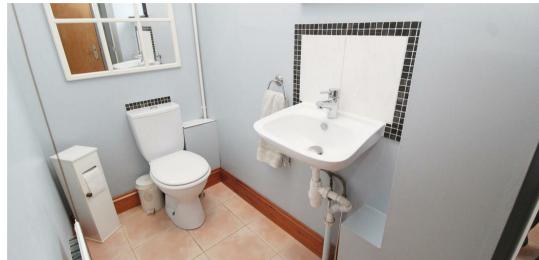

BEDROOM TWO 17'5" x 9'0"

BEDROOM THREE 13'3" x 13'2"

BEDROOM FOUR 18'3" x 10'3"

**BATHROOM** 

SECOND FLOOR LANDING

BEDROOM FIVE 16'8" x 16'2"

BEDROOM SIX 17'3" x 16'1"

**BATHROOM** 