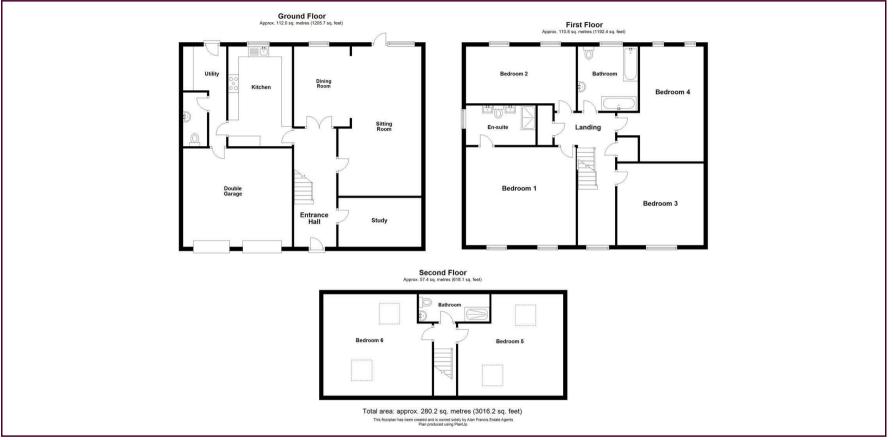

STUDY 13'2" x 7'9"

SITTING ROOM 23'9" x 13'2"

DINING ROOM 12'8" x 8'4"

KITCHEN 15'10" x 10'1" UTILITY

DOWNSTAIRS CLOAKROOM

FIRST FLOOR LANDING

MASTER BEDROOM 17'6" x 15'7"

**EN SUITE** 

BEDROOM TWO 17'5" x 9'0"

BEDROOM THREE 13'3" x 13'2"

BEDROOM FOUR 18'3" x 10'3"

**BATHROOM** 

SECOND FLOOR LANDING

BEDROOM FIVE 16'8" x 16'2"

BEDROOM SIX 17'3" x 16'1"

**BATHROOM** 

**REAR GARDEN** 

INTEGRAL DOUBLE GARAGE

**DRIVEWAY** 

**TENURE** 

To arrange a viewing please call 01908 675747

To arrange a viewing please call 01908 675747

Freehold

To arrange a viewing please call 01908 675747