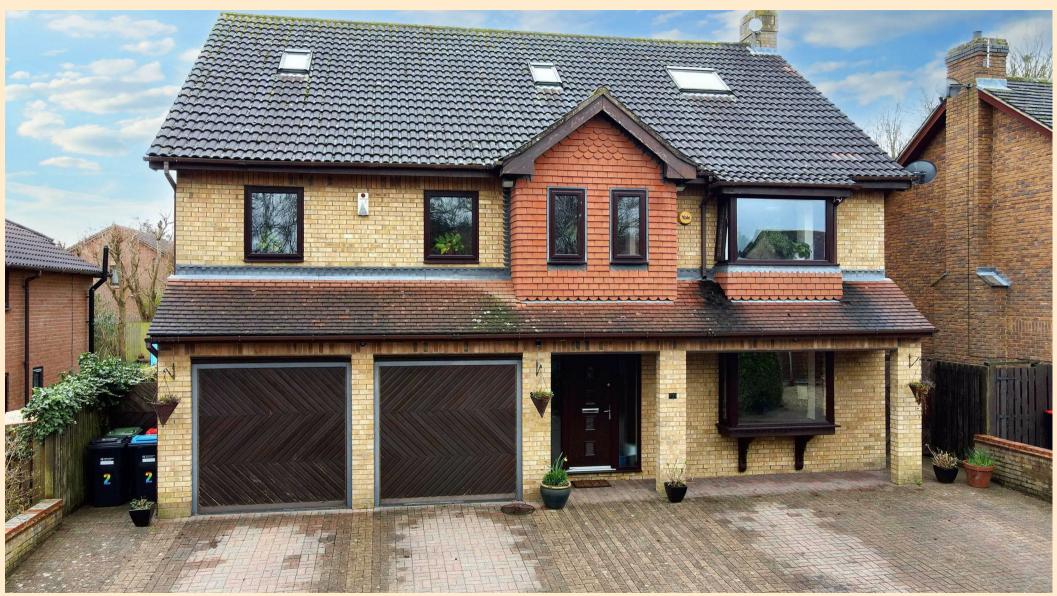

This SUBSTANTIAL FAMILY HOME is OVER 3000 SQ FT in size, nestled within a QUIET and PRIVATE CUL-DE-SAC location within the OUSTANDING DENBIGH SCHOOL CATCHMENT, and offers SIX DOUBLE BEDROOMS with a EN SUITE to the MASTER BEDROOM, a LARGE SOUTH-EAST FACING PRIVATE REAR GARDEN with POTENTIAL to EXTEND STPP, plus DRIVEWAY PARKING for up to FIVE VEHICLES.

- Six Double Bedrooms
- Driveway Parking for Five Vehicles
- Integral Double Garage
- Great School Catchment
- Just Over 3000 SQFT
- En Suite to Master Bedroom

LOCATION: SHENLEY LODGE

**ENTRANCE HALL** 