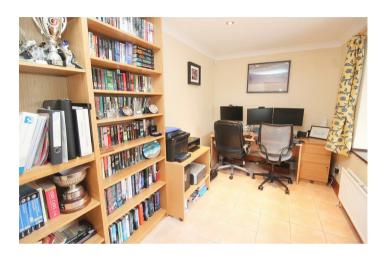

STUDY 13'2" x 7'9"

SITTING ROOM 23'9" x 13'2"

DINING ROOM 12'8" x 8'4"

KITCHEN 15'10" x 10'1" UTILITY

DOWNSTAIRS CLOAKROOM

FIRST FLOOR LANDING

MASTER BEDROOM 17'6" x 15'7"

**EN SUITE** 