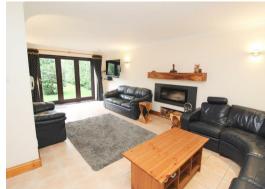

STUDY 13'2" x 7'9"

SITTING ROOM 23'9" x 13'2"

DINING ROOM 12'8" x 8'4"

KITCHEN 15'10" x 10'1" UTILITY

DOWNSTAIRS CLOAKROOM

FIRST FLOOR LANDING

MASTER BEDROOM 17'6" x 15'7"

**EN SUITE** 