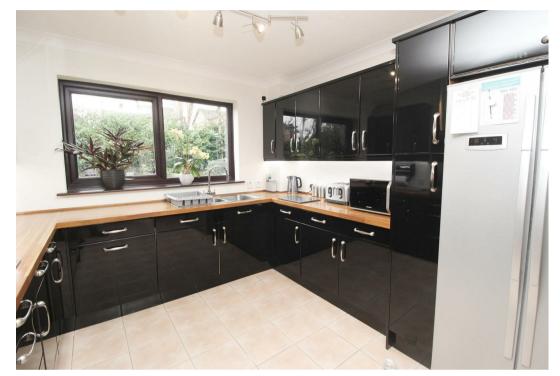

STUDY 13'2" x 7'9"

SITTING ROOM 23'9" x 13'2"

DINING ROOM 12'8" x 8'4"

KITCHEN 15'10" x 10'1" UTILITY

DOWNSTAIRS CLOAKROOM

FIRST FLOOR LANDING

MASTER BEDROOM 17'6" x 15'7"

**EN SUITE** 