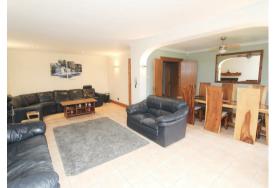

STUDY 13'2" x 7'9"

SITTING ROOM 23'9" x 13'2"

DINING ROOM 12'8" x 8'4"

KITCHEN 15'10" x 10'1" UTILITY

DOWNSTAIRS CLOAKROOM

FIRST FLOOR LANDING

MASTER BEDROOM 17'6" x 15'7"

**EN SUITE** 