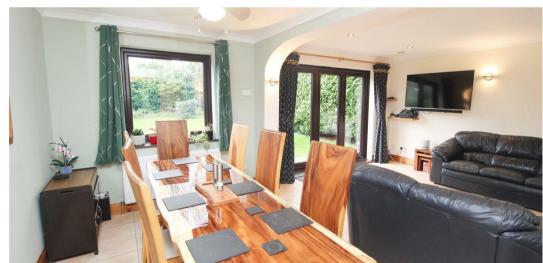

STUDY 13'2" x 7'9"

SITTING ROOM 23'9" x 13'2"

DINING ROOM 12'8" x 8'4"

KITCHEN 15'10" x 10'1" UTILITY

DOWNSTAIRS CLOAKROOM

FIRST FLOOR LANDING

MASTER BEDROOM 17'6" x 15'7"

**EN SUITE** 