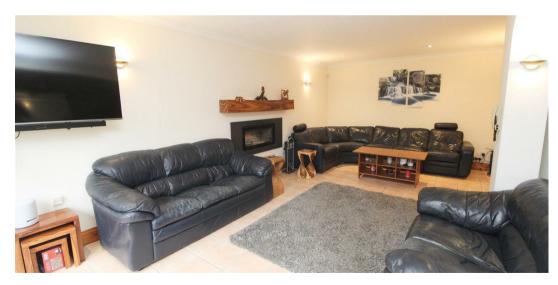

STUDY 13'2" x 7'9"

SITTING ROOM 23'9" x 13'2"

DINING ROOM 12'8" x 8'4"

KITCHEN 15'10" x 10'1" UTILITY

DOWNSTAIRS CLOAKROOM

FIRST FLOOR LANDING

MASTER BEDROOM 17'6" x 15'7"

**EN SUITE** 