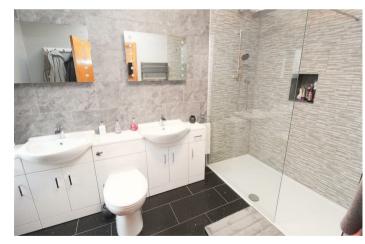

STUDY 13'2" x 7'9"

SITTING ROOM 23'9" x 13'2"

DINING ROOM 12'8" x 8'4"

KITCHEN 15'10" x 10'1" UTILITY

DOWNSTAIRS CLOAKROOM

FIRST FLOOR LANDING

MASTER BEDROOM 17'6" x 15'7"

**EN SUITE** 

BEDROOM TWO 17'5" x 9'0"

BEDROOM THREE 13'3" x 13'2"

BEDROOM FOUR 18'3" x 10'3"

**BATHROOM** 

SECOND FLOOR LANDING

BEDROOM FIVE 16'8" x 16'2"

BEDROOM SIX 17'3" x 16'1"

**BATHROOM** 