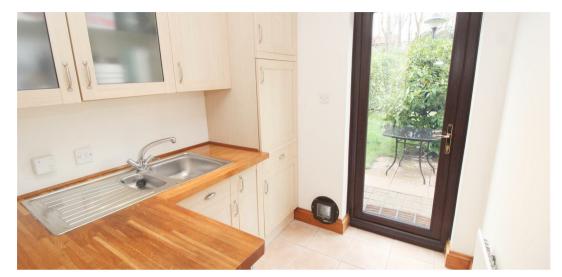

STUDY 13'2" x 7'9"

SITTING ROOM 23'9" x 13'2"

DINING ROOM 12'8" x 8'4"

KITCHEN 15'10" x 10'1" UTILITY

DOWNSTAIRS CLOAKROOM

FIRST FLOOR LANDING

MASTER BEDROOM 17'6" x 15'7"

**EN SUITE** 