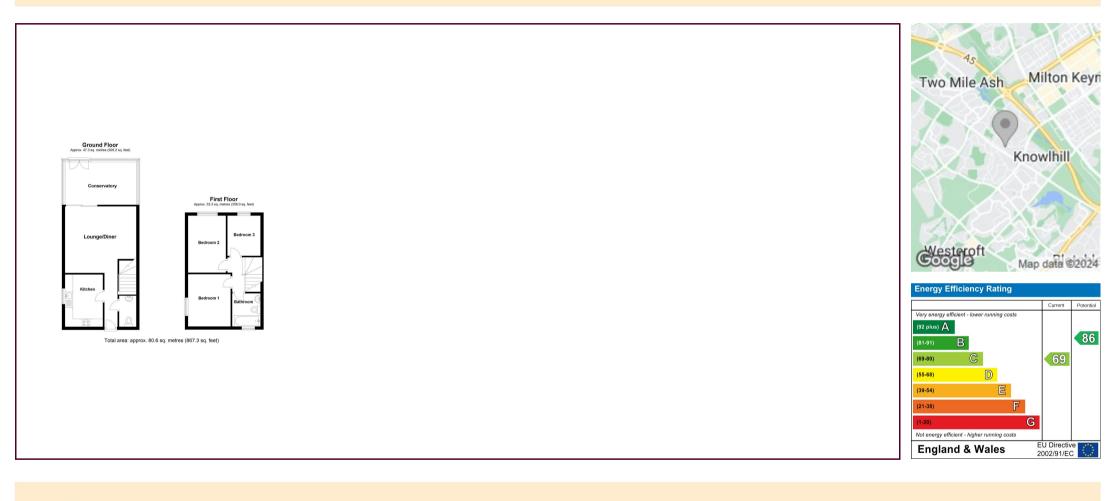

# ENTRANCE HALL

KITCHEN 10'11" x 7'10"

DOWNSTAIRS CLOAKROOM

LOUNGE/DINER 14'11" x 13'10"

CONSERVATORY

FIRST FLOOR LANDING

BEDROOM ONE 10'11" x 8'11"

BEDROOM TWO 11'10" x 7'10"

BEDROOM THREE 8'4" x 6'11"

BATHROOM

REAR GARDEN

SINGLE GARAGE & PARKING

TENURE Freehold

The mention of any appliances and/or services within these details does not imply they are in full and efficient working order.

Any plans included within these details are a GUIDE TO THE LAYOUT OF THE PROPERTY ONLY and are NOT DRAWN TO SCALE. Dimensions are approximate.