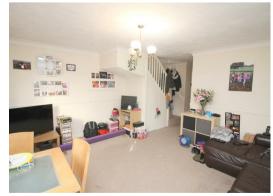

# ENTRANCE HALL

KITCHEN 10'11" x 7'10"

DOWNSTAIRS CLOAKROOM

LOUNGE/DINER 14'11" x 13'10"

CONSERVATORY

FIRST FLOOR LANDING

BEDROOM ONE 10'11" x 8'11"

BEDROOM TWO 11'10" x 7'10"