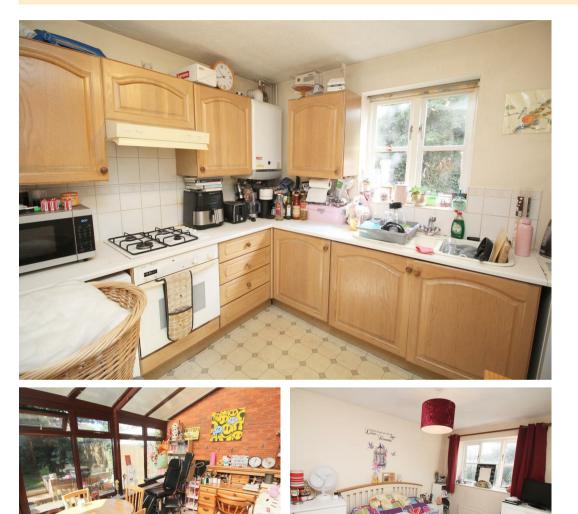

# ENTRANCE HALL

KITCHEN 10'11" x 7'10"

DOWNSTAIRS CLOAKROOM

LOUNGE/DINER 14'11" x 13'10"

CONSERVATORY

FIRST FLOOR LANDING

BEDROOM ONE 10'11" x 8'11"

BEDROOM TWO 11'10" x 7'10"

BEDROOM THREE 8'4" x 6'11"

BATHROOM

REAR GARDEN

SINGLE GARAGE & PARKING

TENURE Freehold