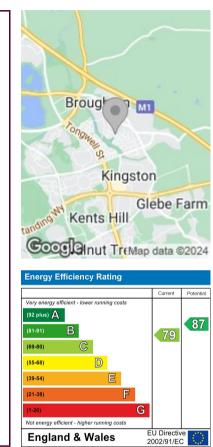

#### LOCATION: BROUGHTON

Broughton is one of the newer developments in Milton Keynes, situated to the East of the city. Within easy access of the M1 motorway, it is convenient for commuters. The area features a local centre and is within close proximity of Kingston Centre with a Tesco superstore and Boots, amongst other high street shops and food centres. Willen Lake is within a short driving distance, as is Central Milton Keynes shopping centre and Train Station.