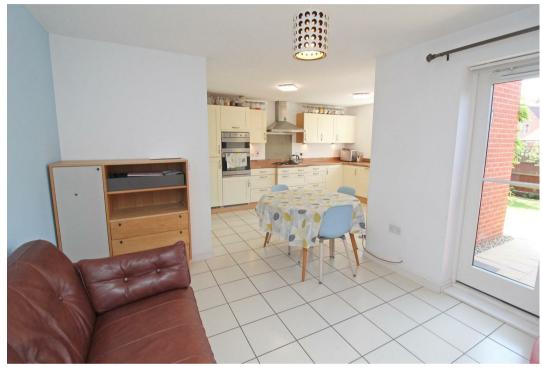

**ENTRANCE HALL** 

DOWNSTAIRS CLOAKROOM

LIVING ROOM

KITCHEN/DINER 20'3" x 19'2"

LANDING

BEDROOM TWO 18'6" x 10'4"

**EN SUITE** 

BEDROOM THREE 13'4" x 10'3"