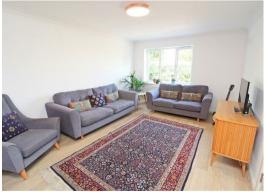

**ENTRANCE HALL** 

DOWNSTAIRS CLOAKROOM

LIVING ROOM

KITCHEN/DINER 20'3" x 19'2"

LANDING

BEDROOM TWO 18'6" x 10'4"

**EN SUITE** 

BEDROOM THREE 13'4" x 10'3"