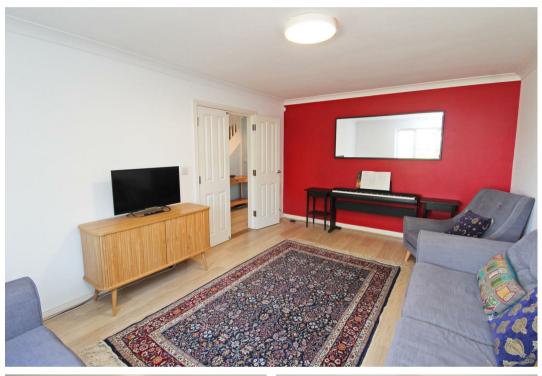

- · Spacious Open Plan Kitchen/Diner
- Large Living Room
- Top Floor Master Bedroom with En Suite and Balcony
- En Suite to Bedroom Two
- Single Garage and Driveway Parking
- Electric Car Charging Station
- · Private Rear Garden
- · Downstairs Cloakroom
- Walking Distance to Brooklands Square for Amenities
- School Catchment Area for Brooklands Farm Primary (OFSTED Outstanding)

**ENTRANCE HALL** 

DOWNSTAIRS CLOAKROOM

LIVING ROOM

KITCHEN/DINER 20'3" x 19'2"

LANDING

BEDROOM TWO 18'6" x 10'4"

**EN SUITE** 

BEDROOM THREE 13'4" x 10'3"