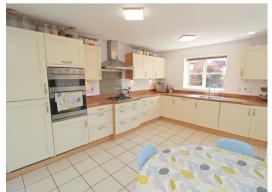

- · Spacious Open Plan Kitchen/Diner
- Large Living Room
- Top Floor Master Bedroom with En Suite and Balcony
- En Suite to Bedroom Two
- Single Garage and Driveway Parking
- Electric Car Charging Station
- · Private Rear Garden
- · Downstairs Cloakroom
- Walking Distance to Brooklands Square for Amenities
- School Catchment Area for Brooklands Farm Primary (OFSTED Outstanding)

**ENTRANCE HALL** 

DOWNSTAIRS CLOAKROOM

LIVING ROOM

KITCHEN/DINER 20'3" x 19'2"

LANDING

BEDROOM TWO 18'6" x 10'4"

**EN SUITE** 

BEDROOM THREE 13'4" x 10'3"