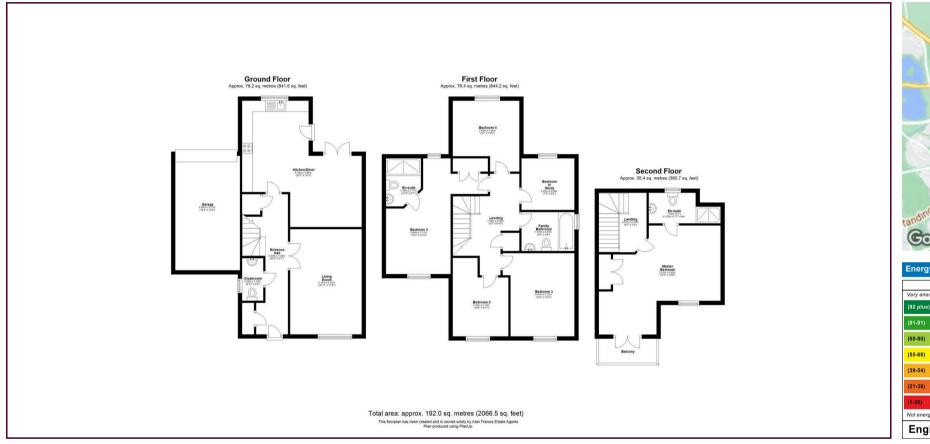

**ENTRANCE HALL** 

DOWNSTAIRS CLOAKROOM

LIVING ROOM

KITCHEN/DINER 20'3" x 19'2"

LANDING

BEDROOM TWO 18'6" x 10'4"

**EN SUITE** 

BEDROOM THREE 13'4" x 10'3"

BEDROOM FOUR 10'8" x 8'7"

To arrange a viewing please call 01908 675747

To arrange a viewing please call 01908 675747

BEDROOM FIVE 10'5" x 8'11"

BEDROOM SIX 8'5" x 7'4"

**FAMILY BATHROOM** 

LANDING

MASTER BEDROOM 19'6" x 18'3"

**EN SUITE** 

**BALCONY** 

PRIVATE REAR GARDEN

SINGLE GARAGE

**DRIVEWAY PARKING** 

TENURE Freehold

To arrange a viewing please call 01908 675747

To arrange a viewing please call 01908 675747

The mention of any appliances and/or services within these details does not imply they are in full and efficient working order.

Any plans included within these details are a GUIDE TO THE LAYOUT OF THE PROPERTY ONLY and are NOT DRAWN TO SCALE. Dimensions are approximate.