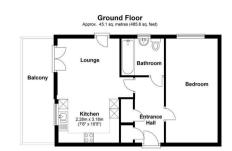

- Offered Unfurnished
- Available Mid August

Any plans included within these details are a GUIDE TO THE LAYOUT OF THE PROPERTY ONLY and are NOT DRAWN TO SCALE. Dimensions are approximate.

### **Property Valuations**

We have some of the most experienced property valuers in Milton Keynes and would welcome the opportunity to carry out a VALUATION and MARKET APPRAISAL of your home.

Total area: approx. 45.1 sq. metres (485.6 sq. feet)