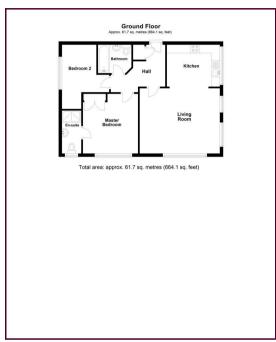

This two bedroom first floor apartment comprises of an entrance hall, open plan lounge/diner, separate kitchen, master bedroom with en-suite shower room, Bedroom two and a family bathroom. Outside the property is allocated parking and a secure intercom system in order to gain entrance.

FIRST FLOOR

**Entrance Hall** 

Kitchen 10'5" x 8'2"

Lounge/Diner 15'9" x 12'9" Master Bedroom 11'8" x 10'10"

En-Suite

Second Bedroom 9'3" x 6'9"

Family Bathroom

**OUTSIDE** 

The mention of any appliances and/or services within these details does not imply they are in full and efficient working order.

Any plans included within these details are a GUIDE TO THE LAYOUT OF THE PROPERTY ONLY and are NOT DRAWN TO SCALE. Dimensions are approximate.