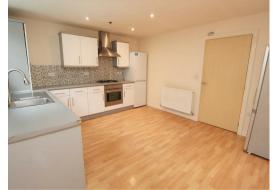

This Four Bedroom townhouse property in Campbell Park is within walking distance of Central MK Shopping Centre and the vastly popular Campbell Park. The property comprises of Four double bedrooms, one large living room and a open plan kitchen/diner which leads out to a private courtyard. Other benefits include Solar Panels and Secure Underground Parking.

**Ground Floor** 

Entrance Hall

Bedroom 3 12'4" x 6'6"

FIRST FLOOR

Kitchen/Diner 13'6" x 6'6"

WC

5'1" x 3'6" plus 0'3" x 0'3"

SECOND FLOOR