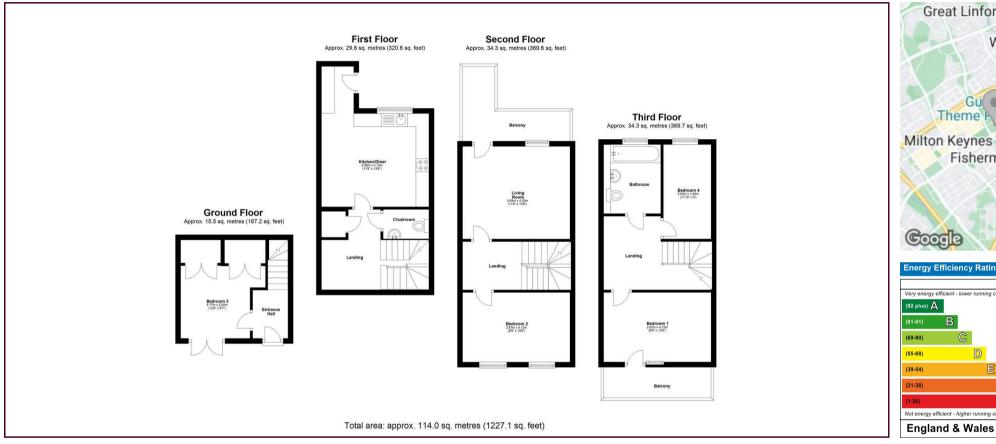

**Ground Floor** 

Entrance Hall

Bedroom 3 12'4" x 6'6"

FIRST FLOOR

Kitchen/Diner 13'6" x 6'6"

WC

5'1" x 3'6" plus 0'3" x 0'3"

SECOND FLOOR

To arrange a viewing please call 01908 675747

To arrange a viewing please call 01908 675747

Living Room 13'9" x 11'7"

Bedroom 2 13'6" x 8'9"

THIRD FLOOR

Bedroom 1 13'6" x 8'9"

Bedroom 4 11'10" x 6'0"

Bathroom 8'8" x 7'2"

The mention of any appliances and/or services within these details does not imply they are in full and efficient working order.

Any plans included within these details are a GUIDE TO THE LAYOUT OF THE PROPERTY ONLY and are NOT DRAWN TO SCALE. Dimensions are approximate.