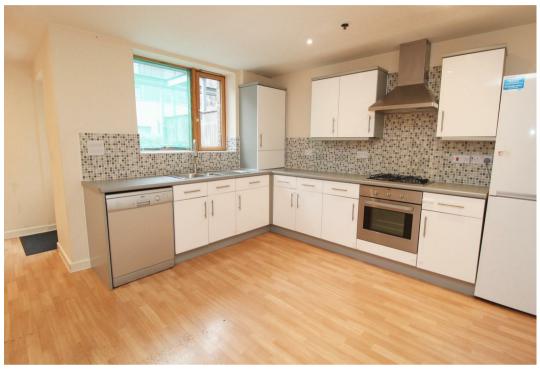

This Four Bedroom townhouse property in Campbell Park is within walking distance of Central MK Shopping Centre and the vastly popular Campbell Park. The property comprises of Four double bedrooms, one large living room and a open plan kitchen/diner which leads out to a private courtyard. Other benefits include Solar Panels and Secure Underground Parking.

**Ground Floor** 

Entrance Hall

Bedroom 3 12'4" x 6'6"

FIRST FLOOR

Kitchen/Diner 13'6" x 6'6"

WC

5'1" x 3'6" plus 0'3" x 0'3"

SECOND FLOOR