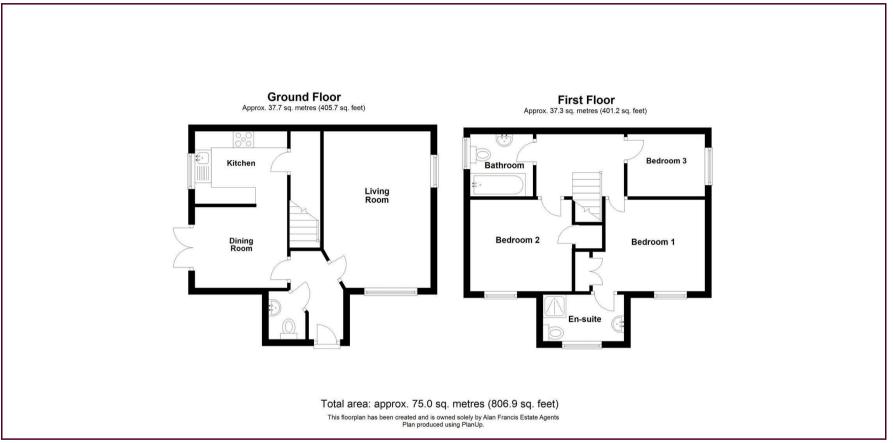

**ENTRANCE HALL** 

**DOWNSTAIRS WC** 

KITCHEN 9'2" x 7'3"

DINING ROOM 9'2" x 8'0"

LIVING ROOM 15'7" x 10'8"

FIRST FLOOR LANDING

BEDROOM ONE 13'3" x 9'1"

**EN SUITE** 

BEDROOM TWO 10'2" x 9'1"

BEDROOM THREE 7'8" x 6'2"

**BATHROOM** 

REAR GARDEN

SINGLE GARAGE & PARKING

TENURE Freehold

NOTICE

Please note that we have not tested any internal fixtures or carried out any structural surveys. We advise all buyer to check all aspects of the property and although the details above have been described to the best of our abilities we would advise any buyer to carry out their own checks and to check with their independent legal representative to confirm any of the above details.

The mention of any appliances and/or services within these details does not imply they are in full and efficient working order.

Any plans included within these details are a GUIDE TO THE LAYOUT OF THE PROPERTY ONLY and are NOT DRAWN TO SCALE. Dimensions are approximate.