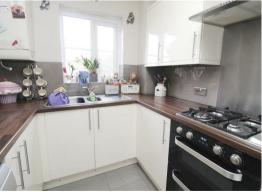

**ENTRANCE HALL** 

**DOWNSTAIRS WC** 

KITCHEN 9'2" x 7'3"

DINING ROOM 9'2" x 8'0"

LIVING ROOM 15'7" x 10'8"

FIRST FLOOR LANDING

BEDROOM ONE 13'3" x 9'1"

**EN SUITE** 