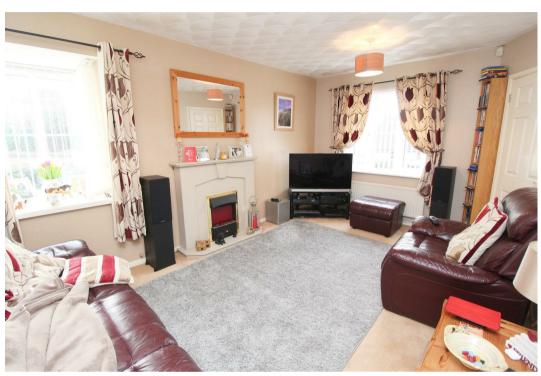

**ENTRANCE HALL** 

**DOWNSTAIRS WC** 

KITCHEN 9'2" x 7'3"

DINING ROOM 9'2" x 8'0"

LIVING ROOM 15'7" x 10'8"

FIRST FLOOR LANDING

BEDROOM ONE 13'3" x 9'1"

**EN SUITE** 