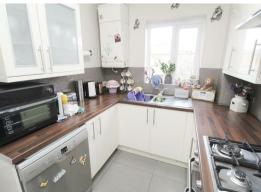

**ENTRANCE HALL** 

**DOWNSTAIRS WC** 

KITCHEN 9'2" x 7'3"

DINING ROOM 9'2" x 8'0"

LIVING ROOM 15'7" x 10'8"

FIRST FLOOR LANDING

BEDROOM ONE 13'3" x 9'1"

**EN SUITE** 