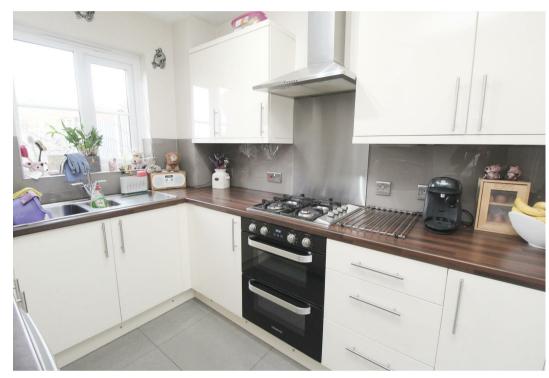

**ENTRANCE HALL** 

**DOWNSTAIRS WC** 

KITCHEN 9'2" x 7'3"

DINING ROOM 9'2" x 8'0"

LIVING ROOM 15'7" x 10'8"

FIRST FLOOR LANDING

BEDROOM ONE 13'3" x 9'1"

**EN SUITE** 