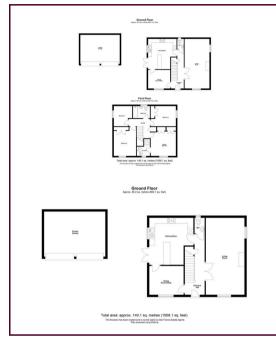

**ENTRANCE HALL** 

LIVING ROOM 22'6" x 11'3"

DINING ROOM/STUDY 10'0" x 8'5"

KITCHEN/DINER 13'8" x 12'11"

LANDING

MASTER BEDROOM 13'0" x 11'5" **EN SUITE** 

BEDROOM TWO

BEDROOM THREE 11'5" x 9'1"

**FAMILY BATHROOM** 

BEDROOM FOUR 9'1" x 8'7"

**DOUBLE GARAGE** 

PRIVATE REAR GARDEN

TENURE Freehold

The mention of any appliances and/or services within these details does not imply they are in full and efficient working order.

Any plans included within these details are a GUIDE TO THE LAYOUT OF THE PROPERTY ONLY and are NOT DRAWN TO SCALE. Dimensions are approximate.