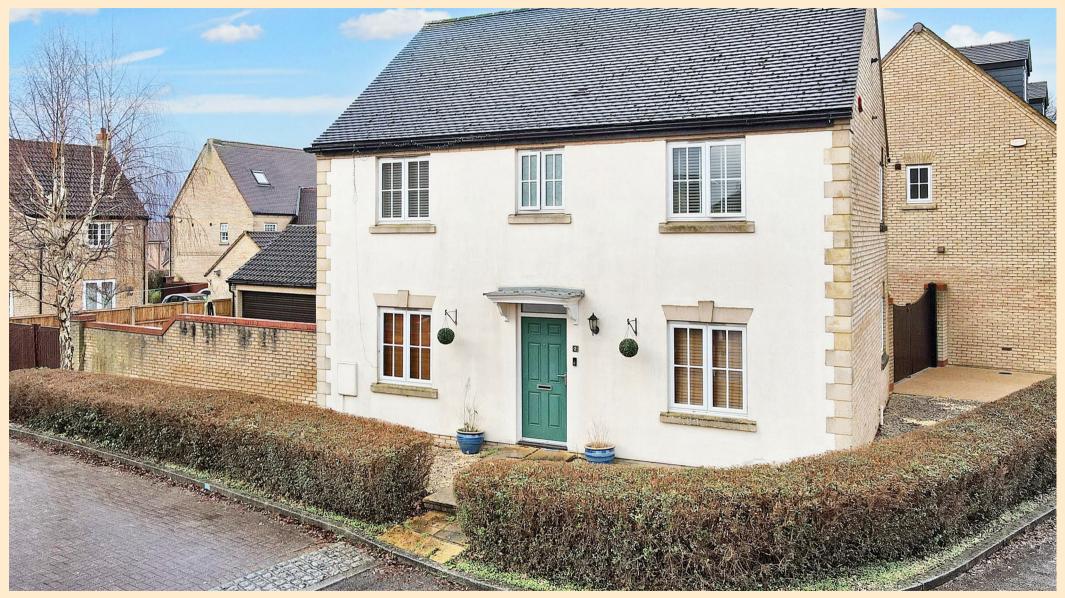

\*\*\* OFFERED CHAIN FREE \*\*\* This IDEAL FAMILY HOME boasts a LARGE DOUBLE GARAGE with ELECTRIC ROLLER DOOR, PRIVATE REAR GARDEN with DECKING AREA, UPDATED KITCHEN/DINER with QUARTZ WORKTOPS, a SPACIOUS LOUNGE, SEPARATE DINING ROOM/STUDY, EN SUITE to the MASTER BEDROOM, plus OFF ROAD PARKING for TWO/THREE VEHICLES.

- · Offered Chain Free
- Refitted Kitchen/Diner with Quartz Worktops
- Downstairs Study
- Good School Catchment Area
- · Spacious Lounge
- Double Garage and Driveway Parking
- Private Rear Garden with Decking Area
- Downstairs Cloakroom