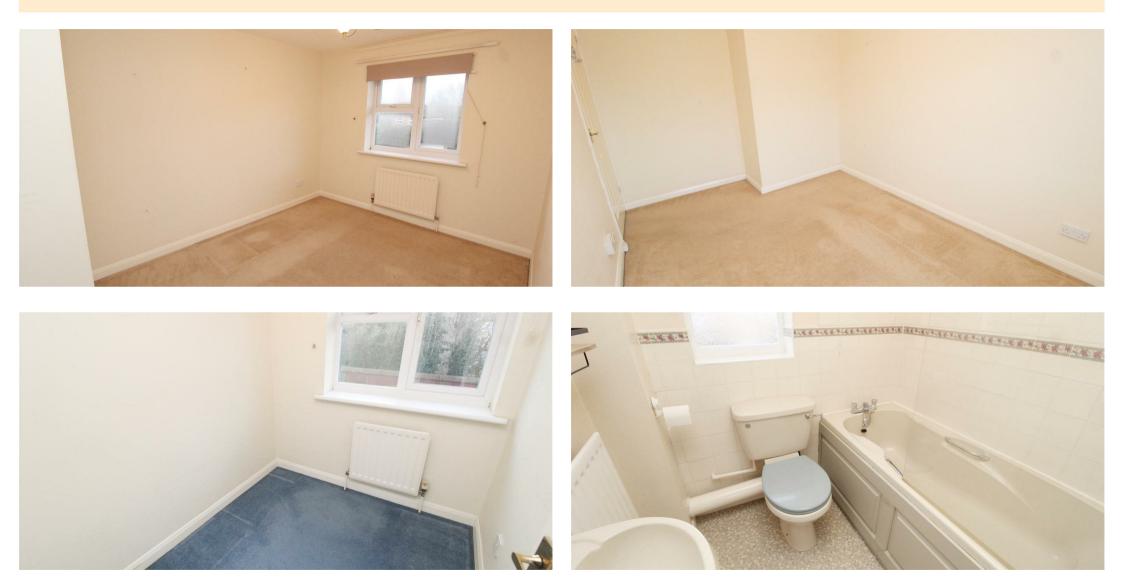

## ENTRANCE HALL

KITCHEN 8'3" x 7'11" LOUNGE/DINER 13'9" x 11'7"

FIRST FLOOR LANDING

BEDROOM ONE 12'8" x 8'6"

**BEDROOM TWO** 

BEDROOM THREE 6'9" x 5'9"

BATHROOM