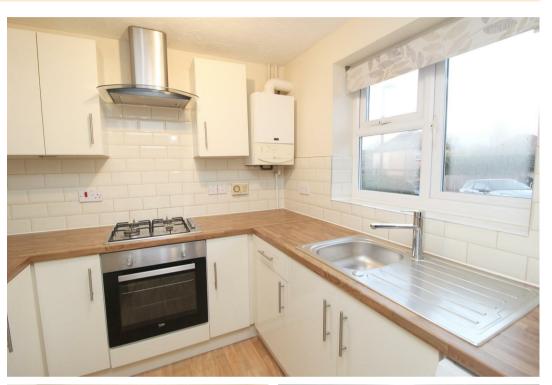

## ENTRANCE HALL

KITCHEN 8'3" x 7'11" LOUNGE/DINER 13'9" x 11'7"

FIRST FLOOR LANDING

BEDROOM ONE 12'8" x 8'6"

**BEDROOM TWO** 

BEDROOM THREE 6'9" x 5'9"

BATHROOM