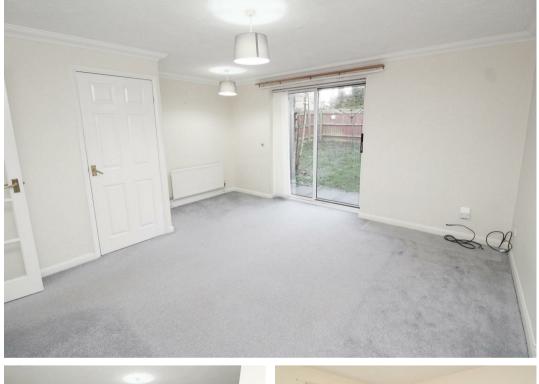

## ENTRANCE HALL

KITCHEN 8'3" x 7'11" LOUNGE/DINER 13'9" x 11'7"

FIRST FLOOR LANDING

BEDROOM ONE 12'8" x 8'6"

**BEDROOM TWO** 

BEDROOM THREE 6'9" x 5'9"

BATHROOM