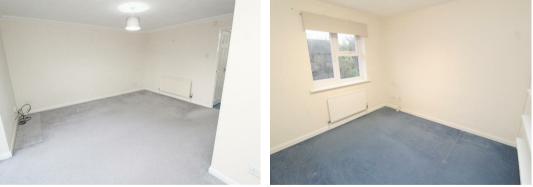

## ENTRANCE HALL

KITCHEN 8'3" x 7'11" LOUNGE/DINER 13'9" x 11'7"

FIRST FLOOR LANDING

BEDROOM ONE 12'8" x 8'6"

**BEDROOM TWO** 

BEDROOM THREE 6'9" x 5'9"

BATHROOM