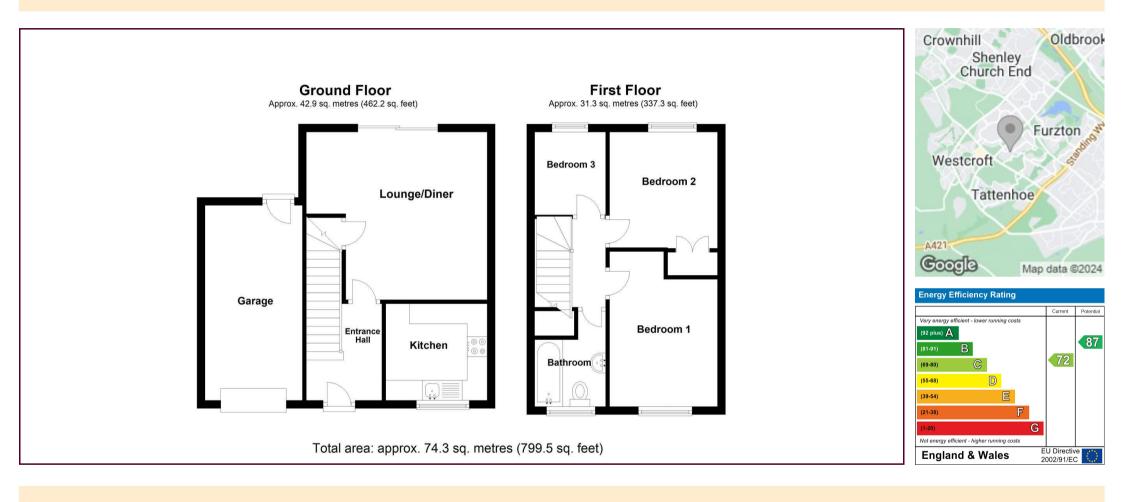

## ENTRANCE HALL

KITCHEN 8'3" x 7'11" LOUNGE/DINER 13'9" x 11'7"

FIRST FLOOR LANDING

BEDROOM ONE 12'8" x 8'6"

**BEDROOM TWO** 

BEDROOM THREE 6'9" x 5'9"

BATHROOM

## REAR GARDEN

SINGLE GARAGE & DRIVEWAY PARKING

TENURE Freehold

The mention of any appliances and/or services within these details does not imply they are in full and efficient working order.

Any plans included within these details are a GUIDE TO THE LAYOUT OF THE PROPERTY ONLY and are NOT DRAWN TO SCALE. Dimensions are approximate.