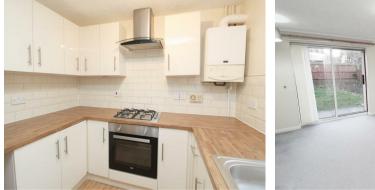

## ENTRANCE HALL

KITCHEN 8'3" x 7'11" LOUNGE/DINER 13'9" x 11'7"

FIRST FLOOR LANDING

BEDROOM ONE 12'8" x 8'6"

**BEDROOM TWO** 

BEDROOM THREE 6'9" x 5'9"

BATHROOM

## REAR GARDEN

SINGLE GARAGE & DRIVEWAY PARKING

TENURE Freehold