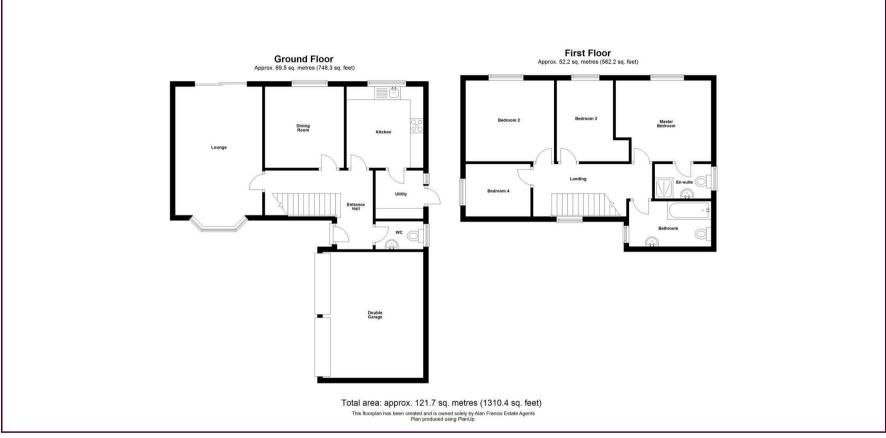

**ENTRANCE HALL** 

DOWNSTAIRS CLOAKROOM

KITCHEN 10'2" x 9'8"

UTILITY 6'0" x 5'8"

DINING ROOM 10'4" x 9'0"

SITTING ROOM 16'2" x 10'11"

FIRST FLOOR LANDING

BEDROOM ONE 12'0" x 10'2"

**EN SUITE** 

BEDROOM TWO 11'1" x 9'8"

BEDROOM THREE 10'1" x 7'1"

BEDROOM FOUR 8'2" x 6'7"

**BATHROOM** 

REAR GARDEN

DOUBLE GARAGE & DRIVEWAY PARKING

TENURE Freehold

The mention of any appliances and/or services within these details does not imply they are in full and efficient working order.

Any plans included within these details are a GUIDE TO THE LAYOUT OF THE PROPERTY ONLY and are NOT DRAWN TO SCALE. Dimensions are approximate.