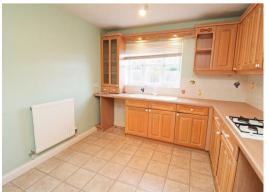

**ENTRANCE HALL** 

DOWNSTAIRS CLOAKROOM

KITCHEN 10'2" x 9'8"

UTILITY 6'0" x 5'8"

DINING ROOM 10'4" x 9'0"

SITTING ROOM 16'2" x 10'11"

FIRST FLOOR LANDING

BEDROOM ONE 12'0" x 10'2"