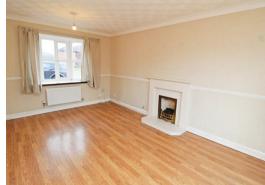

**ENTRANCE HALL** 

DOWNSTAIRS CLOAKROOM

KITCHEN 10'2" x 9'8"

UTILITY 6'0" x 5'8"

DINING ROOM 10'4" x 9'0"

SITTING ROOM 16'2" x 10'11"

FIRST FLOOR LANDING

BEDROOM ONE 12'0" x 10'2"