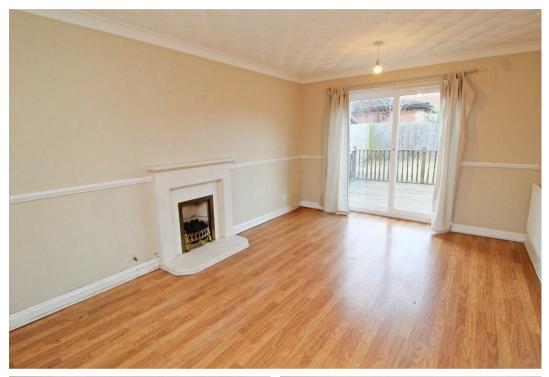

**ENTRANCE HALL** 

DOWNSTAIRS CLOAKROOM

KITCHEN 10'2" x 9'8"

UTILITY 6'0" x 5'8"

DINING ROOM 10'4" x 9'0"

SITTING ROOM 16'2" x 10'11"

FIRST FLOOR LANDING

BEDROOM ONE 12'0" x 10'2"