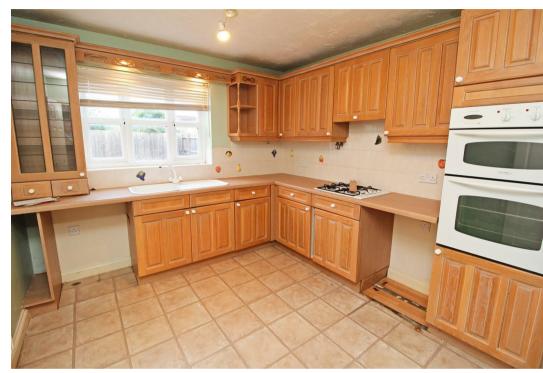

**ENTRANCE HALL** 

DOWNSTAIRS CLOAKROOM

KITCHEN 10'2" x 9'8"

UTILITY 6'0" x 5'8"

DINING ROOM 10'4" x 9'0"

SITTING ROOM 16'2" x 10'11"

FIRST FLOOR LANDING

BEDROOM ONE 12'0" x 10'2"