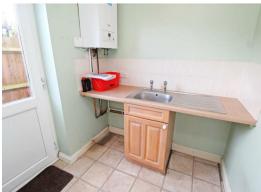

**ENTRANCE HALL** 

DOWNSTAIRS CLOAKROOM

KITCHEN 10'2" x 9'8"

UTILITY 6'0" x 5'8"

DINING ROOM 10'4" x 9'0"

SITTING ROOM 16'2" x 10'11"

FIRST FLOOR LANDING

BEDROOM ONE 12'0" x 10'2"