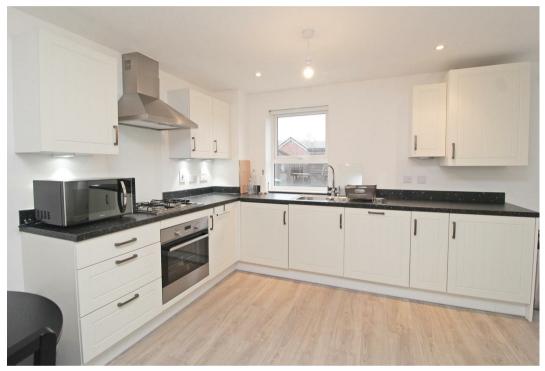

This EXECUTIVE FAMILY home benefits from a SPACIOUS KITCHEN/DINER with INTEGRATED APPLIANCES, a LARGE LOUNGE with FRENCH DOORS leading to a PRIVATE REAR GARDEN, FOUR DOUBLE BEDROOMS, TWO EN SUITE BATHROOMS, plus DRIVEWAY PARKING for TWO VEHICLES to the REAR ASPECT.

- Offered Chain Free
- · Private Rear Garden
- Open Plan Kitchen/Diner with Integrated Appliances
- En Suite to Master Bedroom, plus Jack and Jill En Suite
- Downstairs Cloakroom
- Driveway Parking for Two Vehicles

**ENTRANCE HALL** 

DOWNSTAIRS CLOAKROOM

KITCHEN/DINER

17'0" x 16'1"

LOUNGE 16'2" x 10'2"

LANDING

MASTER BEDROOM 11'10" x 10'3"

**EN SUITE** 