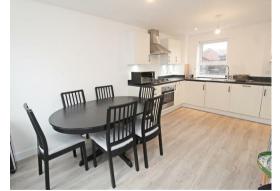

This EXECUTIVE FAMILY home benefits from a SPACIOUS KITCHEN/DINER with INTEGRATED APPLIANCES, a LARGE LOUNGE with FRENCH DOORS leading to a PRIVATE REAR GARDEN, FOUR DOUBLE BEDROOMS, TWO EN SUITE BATHROOMS, plus DRIVEWAY PARKING for TWO VEHICLES to the REAR ASPECT.

- Offered Chain Free
- · Private Rear Garden
- Open Plan Kitchen/Diner with Integrated Appliances
- En Suite to Master Bedroom, plus Jack and Jill En Suite
- Downstairs Cloakroom
- Driveway Parking for Two Vehicles

**ENTRANCE HALL** 

DOWNSTAIRS CLOAKROOM

KITCHEN/DINER

17'0" x 16'1"

LOUNGE 16'2" x 10'2"

LANDING

MASTER BEDROOM 11'10" x 10'3"

**EN SUITE** 