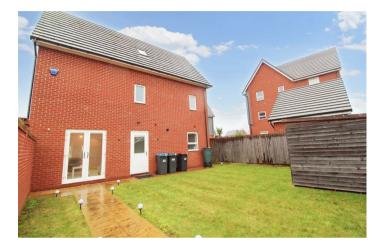

This EXECUTIVE FAMILY home benefits from a SPACIOUS KITCHEN/DINER with INTEGRATED APPLIANCES, a LARGE LOUNGE with FRENCH DOORS leading to a PRIVATE REAR GARDEN, FOUR DOUBLE BEDROOMS, TWO EN SUITE BATHROOMS, plus DRIVEWAY PARKING for TWO VEHICLES to the REAR ASPECT.

- Offered Chain Free
- · Private Rear Garden
- Open Plan Kitchen/Diner with Integrated Appliances
- En Suite to Master Bedroom, plus Jack and Jill En Suite
- Downstairs Cloakroom
- Driveway Parking for Two Vehicles

BEDROOM TWO 9'7" x 10'2"

**FAMILY BATHROOM** 

LANDING

BEDROOM THREE 13'6" x 11'6"

BEDROOM FOUR 13'6" x 9'9"

JACK AND JILL EN SUITE

PRIVATE REAR GARDEN

**DRIVEWAY PARKING** 