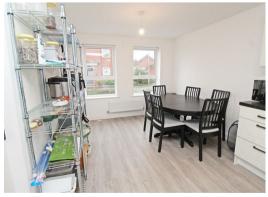

This EXECUTIVE FAMILY home benefits from a SPACIOUS KITCHEN/DINER with INTEGRATED APPLIANCES, a LARGE LOUNGE with FRENCH DOORS leading to a PRIVATE REAR GARDEN, FOUR DOUBLE BEDROOMS, TWO EN SUITE BATHROOMS, plus DRIVEWAY PARKING for TWO VEHICLES to the REAR ASPECT.

**ENTRANCE HALL** 

DOWNSTAIRS CLOAKROOM

KITCHEN/DINER

17'0" x 16'1"

LOUNGE 16'2" x 10'2"

LANDING

MASTER BEDROOM 11'10" x 10'3"

**EN SUITE** 