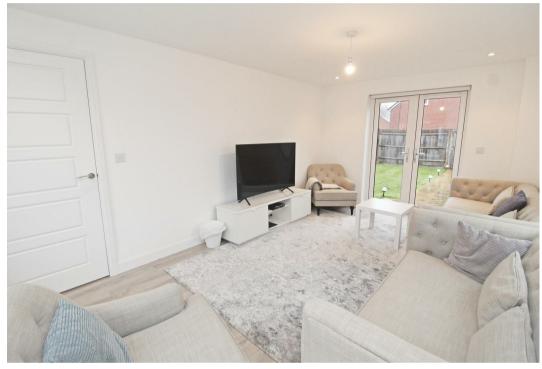

This EXECUTIVE FAMILY home benefits from a SPACIOUS KITCHEN/DINER with INTEGRATED APPLIANCES, a LARGE LOUNGE with FRENCH DOORS leading to a PRIVATE REAR GARDEN, FOUR DOUBLE BEDROOMS, TWO EN SUITE BATHROOMS, plus DRIVEWAY PARKING for TWO VEHICLES to the REAR ASPECT.

**ENTRANCE HALL** 

DOWNSTAIRS CLOAKROOM

KITCHEN/DINER

17'0" x 16'1"

LOUNGE 16'2" x 10'2"

LANDING

MASTER BEDROOM 11'10" x 10'3"

**EN SUITE** 