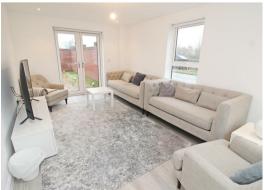

This EXECUTIVE FAMILY home benefits from a SPACIOUS KITCHEN/DINER with INTEGRATED APPLIANCES, a LARGE LOUNGE with FRENCH DOORS leading to a PRIVATE REAR GARDEN, FOUR DOUBLE BEDROOMS, TWO EN SUITE BATHROOMS, plus DRIVEWAY PARKING for TWO VEHICLES to the REAR ASPECT.

**ENTRANCE HALL** 

DOWNSTAIRS CLOAKROOM

KITCHEN/DINER

17'0" x 16'1"

LOUNGE 16'2" x 10'2"

LANDING

MASTER BEDROOM 11'10" x 10'3"

**EN SUITE** 