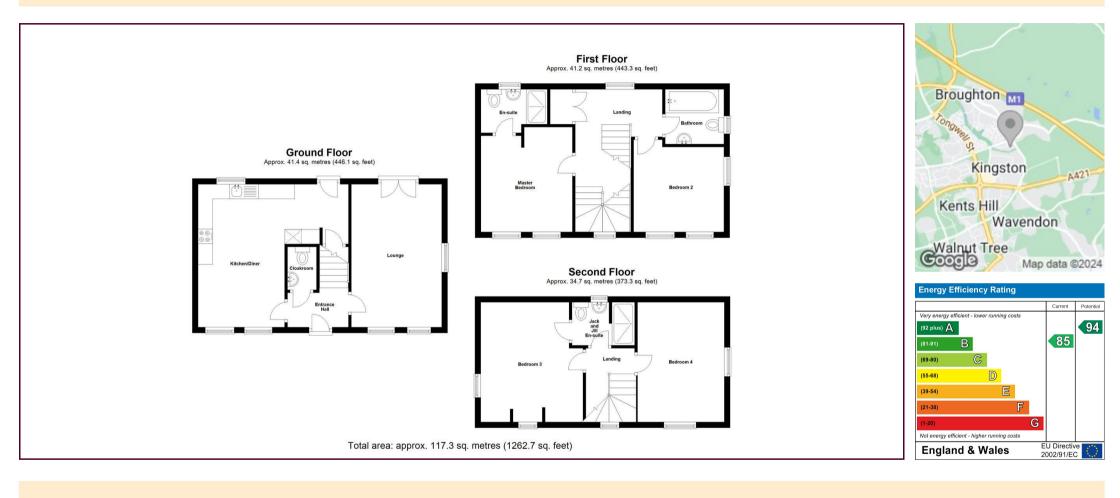

**ENTRANCE HALL** 

DOWNSTAIRS CLOAKROOM

KITCHEN/DINER

17'0" x 16'1"

LOUNGE 16'2" x 10'2"

LANDING

MASTER BEDROOM 11'10" x 10'3"

**EN SUITE** 

BEDROOM TWO 9'7" x 10'2"

**FAMILY BATHROOM** 

LANDING

BEDROOM THREE 13'6" x 11'6"

BEDROOM FOUR 13'6" x 9'9"

JACK AND JILL EN SUITE

PRIVATE REAR GARDEN

**DRIVEWAY PARKING** 