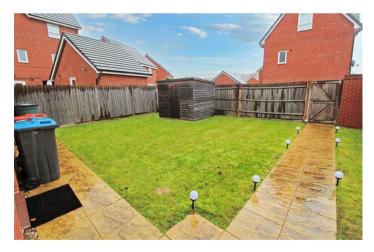

- Offered Chain Free
- · Private Rear Garden
- Open Plan Kitchen/Diner with Integrated Appliances
- En Suite to Master Bedroom, plus Jack and Jill En Suite
- Downstairs Cloakroom
- Driveway Parking for Two Vehicles

BEDROOM TWO 9'7" x 10'2"

**FAMILY BATHROOM** 

LANDING

BEDROOM THREE 13'6" x 11'6"

BEDROOM FOUR 13'6" x 9'9"

JACK AND JILL EN SUITE

PRIVATE REAR GARDEN

**DRIVEWAY PARKING** 