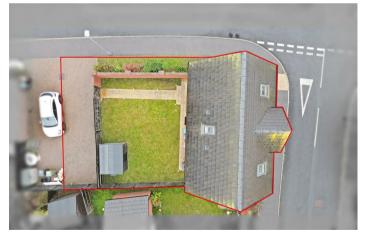

This EXECUTIVE FAMILY home benefits from a SPACIOUS KITCHEN/DINER with INTEGRATED APPLIANCES, a LARGE LOUNGE with FRENCH DOORS leading to a PRIVATE REAR GARDEN, FOUR DOUBLE BEDROOMS, TWO EN SUITE BATHROOMS, plus DRIVEWAY PARKING for TWO VEHICLES to the REAR ASPECT.

- Offered Chain Free
- · Private Rear Garden
- Open Plan Kitchen/Diner with Integrated Appliances
- En Suite to Master Bedroom, plus Jack and Jill En Suite
- Downstairs Cloakroom
- Driveway Parking for Two Vehicles