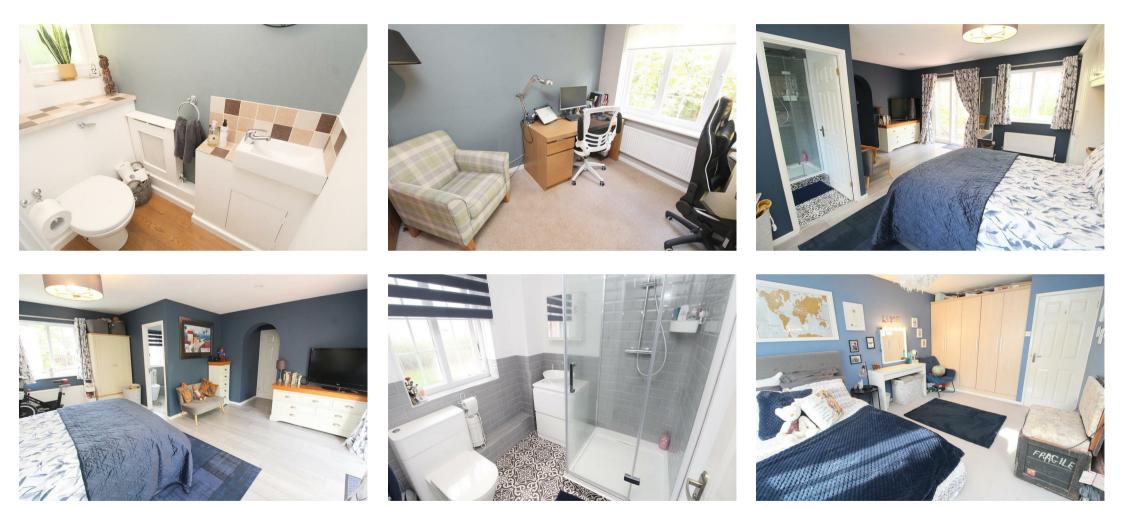

MASTER BEDROOM 16'10" x 16'1"

EN SUITE

BALCONY

BEDROOM TWO 16'4" x 10'4"

BEDROOM THREE 11'10" x 8'10"

BEDROOM FOUR 9'10" x 8'6"

BEDROOM FIVE 8'11" x 7'10"

BATHROOM