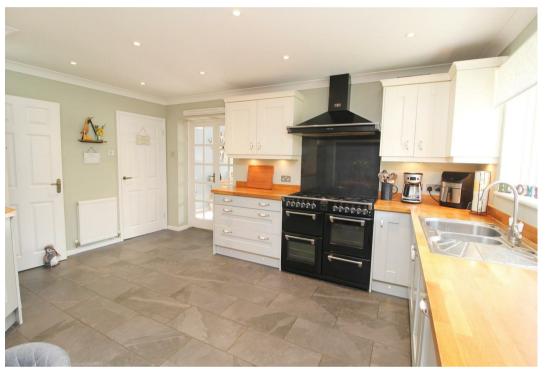

### LOCATION: SPRINGFIELD

ENTRANCE HALL

STUDY 10'9" x 8'6" DOWNSTAIRS CLOAKROOM

SITTING ROOM 16'10" x 16'2"

KITCHEN/DINER 16'11" x 11'9"

UTILITY 5'5" x 5'0"

LIVING ROOM 15'5" x 10'4"

FIRST FLOOR LANDING