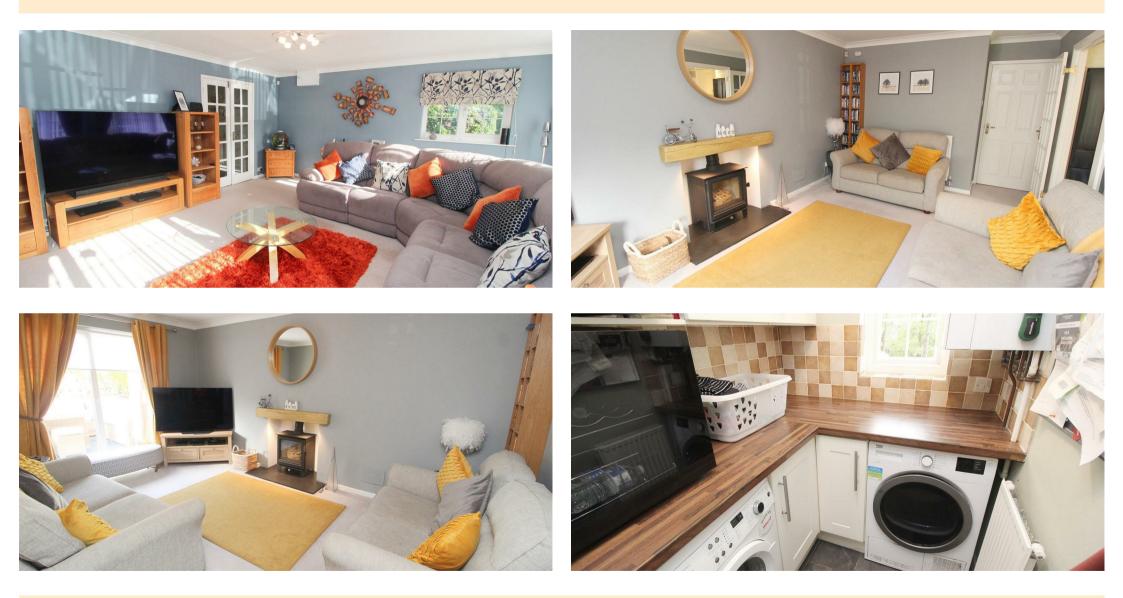

### LOCATION: SPRINGFIELD

ENTRANCE HALL

STUDY 10'9" x 8'6" DOWNSTAIRS CLOAKROOM

SITTING ROOM 16'10" x 16'2"

KITCHEN/DINER 16'11" x 11'9"

UTILITY 5'5" x 5'0"

LIVING ROOM 15'5" x 10'4"

FIRST FLOOR LANDING