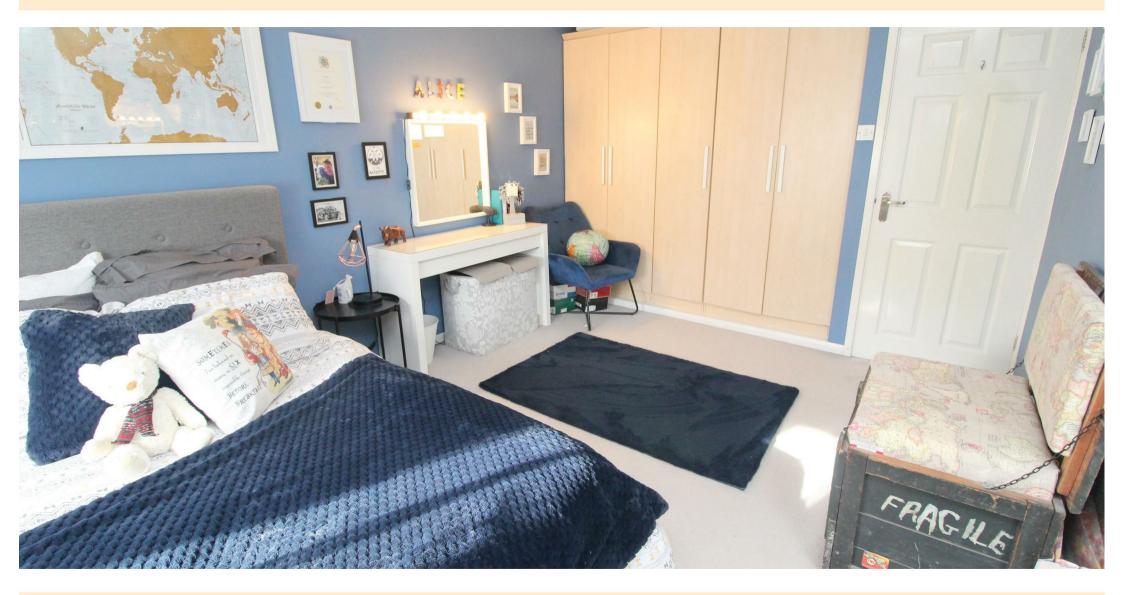

MASTER BEDROOM 16'10" x 16'1"

EN SUITE

BALCONY

BEDROOM TWO 16'4" x 10'4"

BEDROOM THREE 11'10" x 8'10"

BEDROOM FOUR 9'10" x 8'6"

BEDROOM FIVE 8'11" x 7'10"

BATHROOM