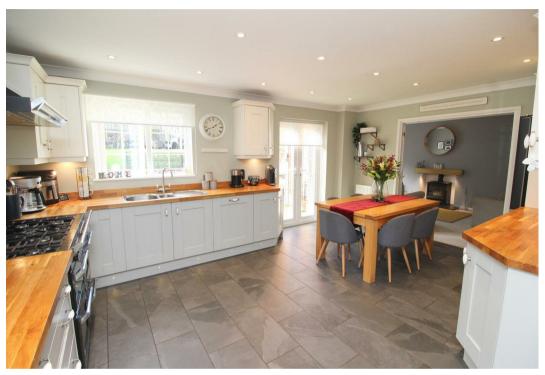

Set on the BEAUTIFUL CANALSIDE, this EXECUTIVE FAMILY HOME boasts a SPACIOUS KITCHEN with INTEGRATED APPLIANCES, TWO LARGE LOUNGES, EN SUITE to MASTER BEDROOM, DOWNSTAIRS STUDY, DOWNSTAIRS CLOAKROOM, SEPARATE UTILITY, TWO-TIER FULLY LANDSCAPED GARDEN, SINGLE GARAGE and DRIVEWAY PARKING for up to FOUR VEHICLES.

### LOCATION: SPRINGFIELD

ENTRANCE HALL

STUDY 10'9" x 8'6" DOWNSTAIRS CLOAKROOM

SITTING ROOM 16'10" x 16'2"

KITCHEN/DINER 16'11" x 11'9"

UTILITY 5'5" x 5'0"

LIVING ROOM 15'5" x 10'4"

FIRST FLOOR LANDING