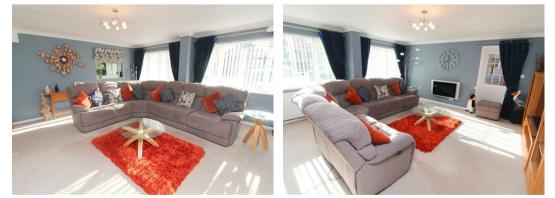

### LOCATION: SPRINGFIELD

ENTRANCE HALL

STUDY 10'9" x 8'6" DOWNSTAIRS CLOAKROOM

SITTING ROOM 16'10" x 16'2"

KITCHEN/DINER 16'11" x 11'9"

UTILITY 5'5" x 5'0"

LIVING ROOM 15'5" x 10'4"

FIRST FLOOR LANDING