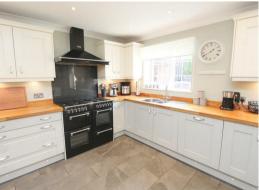

Set on the BEAUTIFUL CANALSIDE, this EXECUTIVE FAMILY HOME boasts a SPACIOUS KITCHEN with INTEGRATED APPLIANCES, TWO LARGE LOUNGES, EN SUITE to MASTER BEDROOM, DOWNSTAIRS STUDY, DOWNSTAIRS CLOAKROOM, SEPARATE UTILITY, TWO-TIER FULLY LANDSCAPED GARDEN, SINGLE GARAGE and DRIVEWAY PARKING for up to FOUR VEHICLES.

### LOCATION: SPRINGFIELD

ENTRANCE HALL

STUDY 10'9" x 8'6" DOWNSTAIRS CLOAKROOM

SITTING ROOM 16'10" x 16'2"

KITCHEN/DINER 16'11" x 11'9"

UTILITY 5'5" x 5'0"

LIVING ROOM 15'5" x 10'4"

FIRST FLOOR LANDING