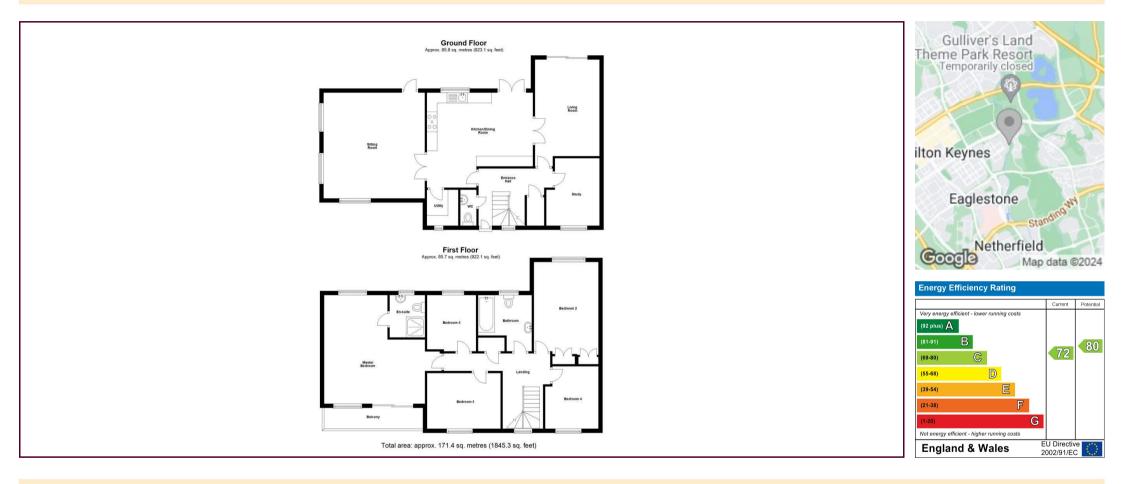

### LOCATION: SPRINGFIELD

ENTRANCE HALL

STUDY 10'9" x 8'6" DOWNSTAIRS CLOAKROOM

SITTING ROOM 16'10" x 16'2"

KITCHEN/DINER 16'11" x 11'9"

UTILITY 5'5" x 5'0"

LIVING ROOM 15'5" x 10'4"

FIRST FLOOR LANDING

MASTER BEDROOM 16'10" x 16'1"

EN SUITE

BALCONY

BEDROOM TWO 16'4" x 10'4"

BEDROOM THREE 11'10" x 8'10"

BEDROOM FOUR 9'10" x 8'6"

BEDROOM FIVE 8'11" x 7'10"

BATHROOM

### SINGLE GARAGE & DRIVEWAY

TENURE Freehold