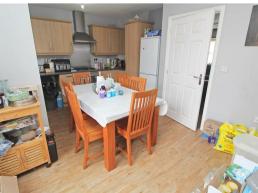

### DOWNSTAIRS CLOAKROOM

LOUNGE 14'0" x 12'1"

KITCHEN/DINER 15'6" x 11'6"

LANDING

MASTER BEDROOM 11'5" x 10'5"

**EN SUITE** 

BEDROOM TWO 10'6" x 8'9"

FAMILY BATHROOM