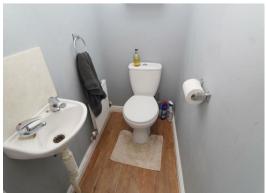

### DOWNSTAIRS CLOAKROOM

LOUNGE 14'0" x 12'1"

KITCHEN/DINER 15'6" x 11'6"

LANDING

MASTER BEDROOM 11'5" x 10'5"

**EN SUITE** 

BEDROOM TWO 10'6" x 8'9"

FAMILY BATHROOM