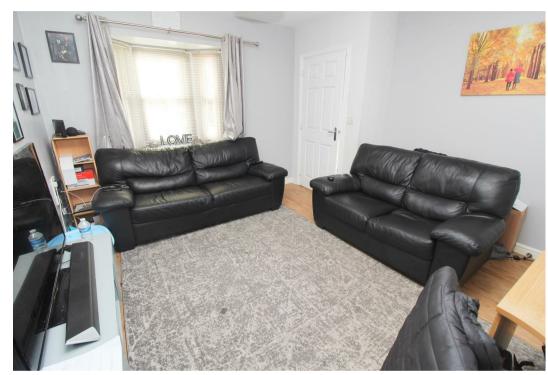

### DOWNSTAIRS CLOAKROOM

LOUNGE 14'0" x 12'1"

KITCHEN/DINER 15'6" x 11'6"

LANDING

MASTER BEDROOM 11'5" x 10'5"

**EN SUITE** 

BEDROOM TWO 10'6" x 8'9"

FAMILY BATHROOM