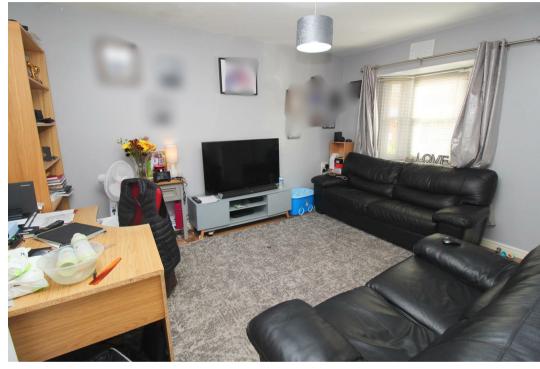

- Modern Lounge with Bay Windows
- Downstairs Cloakroom
- En Suite to Master Bedroom
- · Private Rear Garden
- Quiet Cul-De-Sac Location
- Walking Distance to Wolverton High Street and Rail Station

### DOWNSTAIRS CLOAKROOM

LOUNGE 14'0" x 12'1"

KITCHEN/DINER 15'6" x 11'6"

LANDING

MASTER BEDROOM 11'5" x 10'5"

**EN SUITE** 

BEDROOM TWO 10'6" x 8'9"

FAMILY BATHROOM