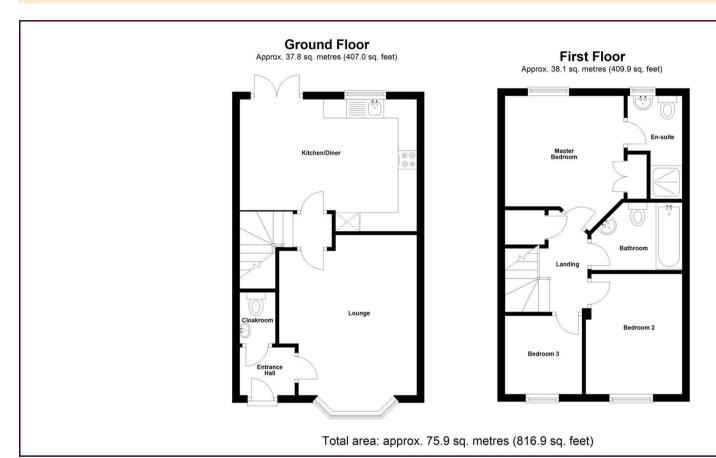

### DOWNSTAIRS CLOAKROOM

LOUNGE 14'0" x 12'1"

KITCHEN/DINER 15'6" x 11'6"

LANDING

MASTER BEDROOM 11'5" x 10'5"

**EN SUITE** 

BEDROOM TWO 10'6" x 8'9"

FAMILY BATHROOM

BEDROOM THREE 6'10" x 6'9"

PRIVATE REAR GARDEN

ALLOCATED OFF ROAD PARKING

TENURE Freehold

The mention of any appliances and/or services within these details does not imply they are in full and efficient working order.

Any plans included within these details are a GUIDE TO THE LAYOUT OF THE PROPERTY ONLY and are NOT DRAWN TO SCALE. Dimensions are approximate.