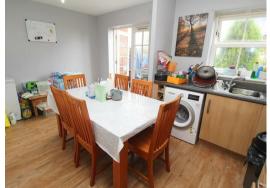

### DOWNSTAIRS CLOAKROOM

LOUNGE 14'0" x 12'1"

KITCHEN/DINER 15'6" x 11'6"

LANDING

MASTER BEDROOM 11'5" x 10'5"

**EN SUITE** 

BEDROOM TWO 10'6" x 8'9"

FAMILY BATHROOM