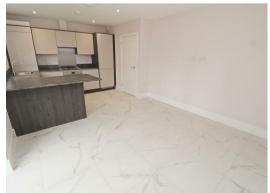

SITTING ROOM 15'6" x 11'10"

KITCHEN/DINER

DOWNSTAIRS CLOAKROOM

FIRST FLOOR LANDING

BEDROOM ONE 9'6" x 12'0"

**FN SUITE** 

BEDROOM TWO 10'10" x 10'0"

BEDROOM THREE 10'9" x 8'6"