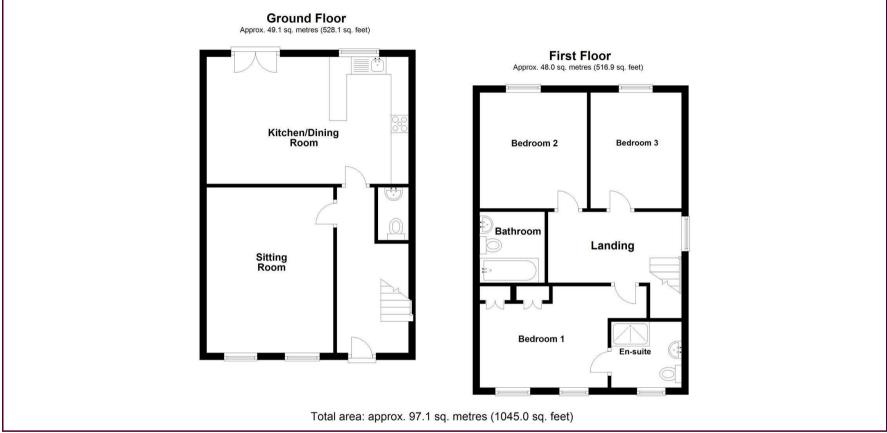

SITTING ROOM 15'6" x 11'10"

KITCHEN/DINER

DOWNSTAIRS CLOAKROOM

FIRST FLOOR LANDING

BEDROOM ONE 9'6" x 12'0"

**FN SUITE** 

BEDROOM TWO 10'10" x 10'0"

BEDROOM THREE 10'9" x 8'6"

**BATHROOM** 

**REAR GARDEN** 

ALLOCATED PARKING

TENURE Freehold

We have been advised that there is a service charge of £350 per annum payable to Regent Management for maintenance of all private roads and green spaces on the development

The mention of any appliances and/or services within these details does not imply they are in full and efficient working order.

Any plans included within these details are a GUIDE TO THE LAYOUT OF THE PROPERTY ONLY and are NOT DRAWN TO SCALE. Dimensions are approximate.