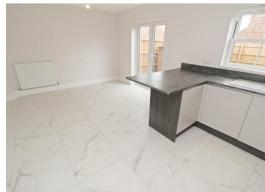

\*\*\* EXECUTIVE FAMILY HOME - STAMP DUTY PAID \*\*\* This EXCLUSIVE THREE BED home boasts a SPACIOUS HIGH SPEC OPEN PLAN KITCHEN/DINER with INTEGRATED APPLIANCES, FRENCH DOORS leading to a PRIVATE LANDSCAPED REAR GARDEN, EN SUITE to the MASTER BEDROOM, DOWNSTAIRS CLOAKROOM and DRIVEWAY PARKING for TWO VEHICLES.

SITTING ROOM 15'6" x 11'10"

KITCHEN/DINER

DOWNSTAIRS CLOAKROOM

FIRST FLOOR LANDING

BEDROOM ONE 9'6" x 12'0"

**FN SUITE** 

BEDROOM TWO 10'10" x 10'0"

BEDROOM THREE 10'9" x 8'6"