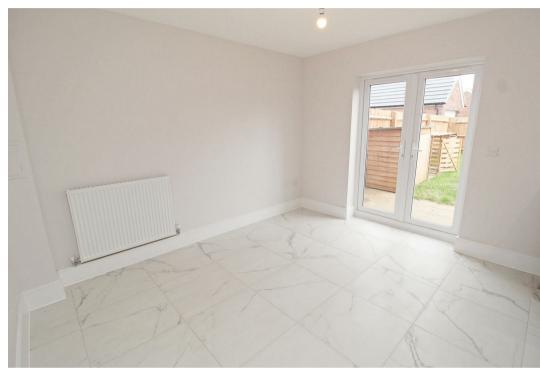

SITTING ROOM 15'6" x 11'10"

KITCHEN/DINER

DOWNSTAIRS CLOAKROOM

FIRST FLOOR LANDING

BEDROOM ONE 9'6" x 12'0"

**FN SUITE** 

BEDROOM TWO 10'10" x 10'0"

BEDROOM THREE 10'9" x 8'6"