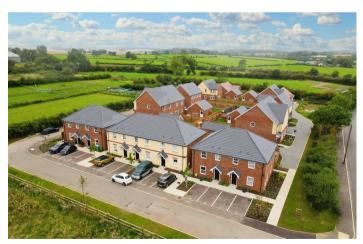

\*\*\* EXECUTIVE FAMILY HOME - STAMP DUTY PAID \*\*\* This EXCLUSIVE THREE BED home boasts a SPACIOUS HIGH SPEC OPEN PLAN KITCHEN/DINER with INTEGRATED APPLIANCES, FRENCH DOORS leading to a PRIVATE LANDSCAPED REAR GARDEN, EN SUITE to the MASTER BEDROOM, DOWNSTAIRS CLOAKROOM and DRIVEWAY PARKING for TWO VEHICLES.

- Brand New Private Development
- Open Plan Kitchen/Diner
- Underfloor Heating in Bathrooms and Kitchen/Diner
- · Downstairs Cloakroom
- Quiet Village Location

LOCATION: NEWTON LONGVILLE

**ENTRANCE HALL** 