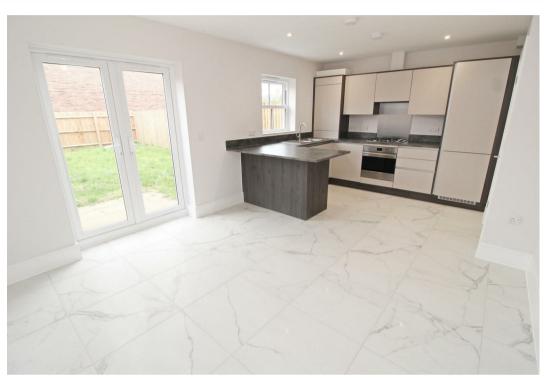

\*\*\* EXECUTIVE FAMILY HOME - STAMP DUTY PAID \*\*\* This EXCLUSIVE THREE BED home boasts a SPACIOUS HIGH SPEC OPEN PLAN KITCHEN/DINER with INTEGRATED APPLIANCES, FRENCH DOORS leading to a PRIVATE LANDSCAPED REAR GARDEN, EN SUITE to the MASTER BEDROOM, DOWNSTAIRS CLOAKROOM and DRIVEWAY PARKING for TWO VEHICLES.

SITTING ROOM 15'6" x 11'10"

KITCHEN/DINER

DOWNSTAIRS CLOAKROOM

FIRST FLOOR LANDING

BEDROOM ONE 9'6" x 12'0"

**FN SUITE** 

BEDROOM TWO 10'10" x 10'0"

BEDROOM THREE 10'9" x 8'6"