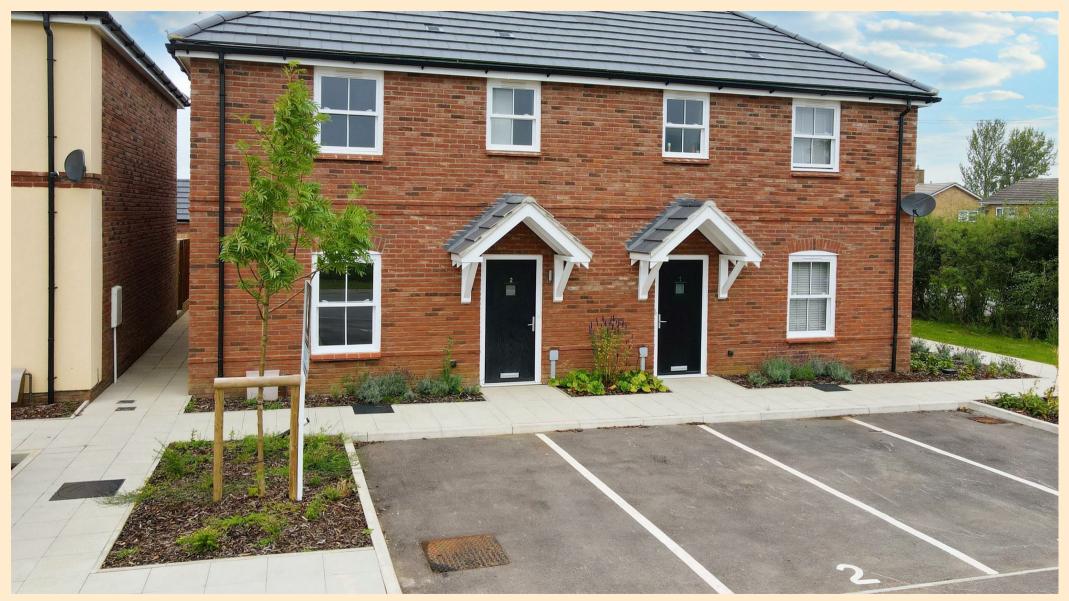

\*\*\* EXECUTIVE FAMILY HOME - STAMP DUTY PAID \*\*\* This EXCLUSIVE THREE BED home boasts a SPACIOUS HIGH SPEC OPEN PLAN KITCHEN/DINER with INTEGRATED APPLIANCES, FRENCH DOORS leading to a PRIVATE LANDSCAPED REAR GARDEN, EN SUITE to the MASTER BEDROOM, DOWNSTAIRS CLOAKROOM and DRIVEWAY PARKING for TWO VEHICLES.

- Brand New Private Development
- Open Plan Kitchen/Diner
- Underfloor Heating in Bathrooms and Kitchen/Diner
- · Downstairs Cloakroom
- Quiet Village Location

LOCATION: NEWTON LONGVILLE

**ENTRANCE HALL** 