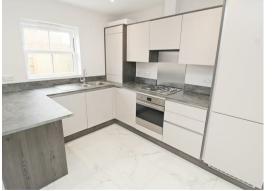

\*\*\* EXECUTIVE FAMILY HOME - STAMP DUTY PAID \*\*\* This EXCLUSIVE THREE BED home boasts a SPACIOUS HIGH SPEC OPEN PLAN KITCHEN/DINER with INTEGRATED APPLIANCES, FRENCH DOORS leading to a PRIVATE LANDSCAPED REAR GARDEN, EN SUITE to the MASTER BEDROOM, DOWNSTAIRS CLOAKROOM and DRIVEWAY PARKING for TWO VEHICLES.

SITTING ROOM 15'6" x 11'10"

KITCHEN/DINER

DOWNSTAIRS CLOAKROOM

FIRST FLOOR LANDING

BEDROOM ONE 9'6" x 12'0"

**FN SUITE** 

BEDROOM TWO 10'10" x 10'0"

BEDROOM THREE 10'9" x 8'6"