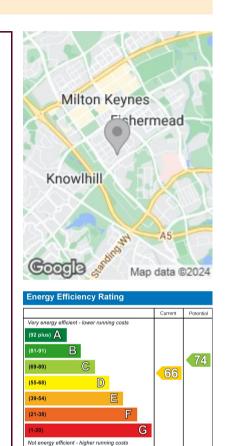

This property is offered unfurnished and available late June. EPC rating D.

Minimum Tenancy Length - 6 months Council Tax Band - B Deposit is equivalent to 5 weeks rent

- Well Presented
- Two Double Bedrooms
- Semi Detached Home
- Single Garage
- · Wood Flooring to Lounge
- Modern Kitchen

# LOCATION OLDBROOK OLDBROOK

Oldbrook is situated within close proximity of Milton Keynes' shopping centre and Central Railway Station. The school in the area is Oldbrook First School with Meadfurlong Middle School, St. Paul's Catholic High School, Milton Keynes Academy and Milton Keynes College close by. This stretch of pleasant parkland is enjoyed and used by both residents and sports groups and has its own pavilion. Oldbrook is well served by shops and has two day nurseries within the area.