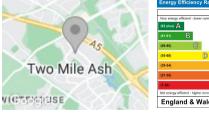

Other benefits include a private rear garden and off road parking.

This property is offered unfurnished and available mid July. EPC Rating: D

Minimum Contract Length: 6 Months Council Tax Band: B Deposit equivalent to 5 weeks rent

### LOCATION: TWO MILE ASH

Two Mile Ash is situated to the West of Milton Keynes. Within the area there are local facilities including a dental surgery, shops, a Chemist, allotments, a Hotel and a golf course, which includes a driving range and club house. The Schools in the area are Holmwood First School and Two Mile Ash Middle School. Secondary education is nearby at Denbigh Secondary School. Close access to the A5.