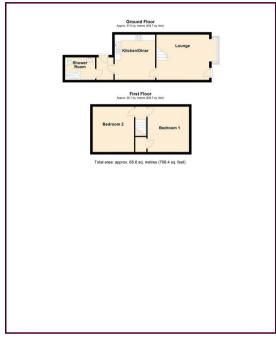

## £1.195 Per Calendar Month

REDECORATED THROUGHOUT, TWO DOUBLE BEDROOM home with a MODERN KITCHEN/DINER, private rear garden and A MODERN SHOWER ROOM...

In further detail this two bedroom semi detached property briefly comprises of a spacious living room with a bay window, a modern kitchen/diner with appliances and a modern shower room to the ground floor. To the first floor there is two double bedrooms with a built in wardrobe to the master.

The mention of any appliances and/or services within these details does not imply they are in full and efficient working order.

Any plans included within these details are a GUIDE TO THE LAYOUT OF THE PROPERTY ONLY and are NOT DRAWN TO SCALE. Dimensions are approximate.