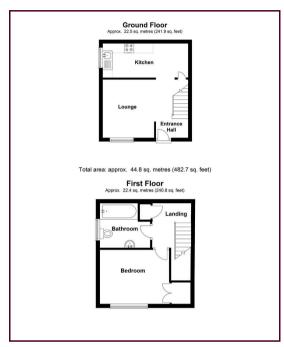

In further detail, this one bedroom semi detached home is situated in the highly sought after area of Emerson Valley located to the west of Milton Keynes. This property comprises of: lounge, kitchen, bathroom & a spacious bedroom. Further benefitting from gas central heating & wood flooring. Outside is a garden, garage and off road parking.

The mention of any appliances and/or services within these details does not imply they are in full and efficient working order.

Any plans included within these details are a GUIDE TO THE LAYOUT OF THE PROPERTY ONLY and are NOT DRAWN TO SCALE. Dimensions are approximate.