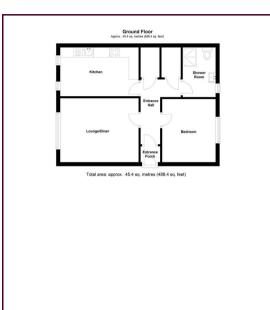

This one bedroom ground floor apartment briefly comprises of an entrance hall with storage, one double bedroom, a spacious living room, a modern kitchen with appliances and a shower room. This property has recently had new flooring and been repainted.

Any plans included within these details are a GUIDE TO THE LAYOUT OF THE PROPERTY ONLY and are NOT DRAWN TO SCALE. Dimensions are approximate.