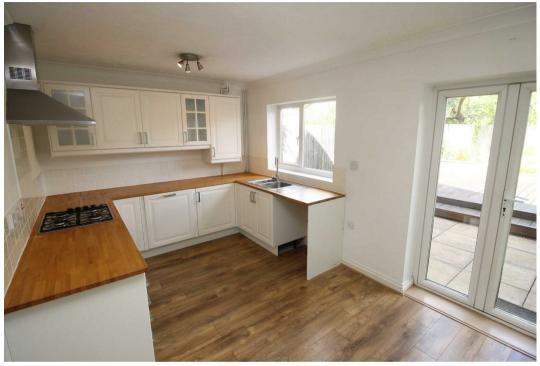

Check out this THREE BEDROOM SEMI DETACHED HOME which is WELL PRESENTED throughout, with a MODERN kitchen/diner and with PARKING FOR SEVERAL CARS...

In further detail, this lovely three bedroom family home briefly comprises of entrance hall, spacious lounge and a modern kitchen/diner to the ground floor. To the first are are two double bedrooms and a single bedroom and family bathroom. Other benefits include a large private rear garden, single garage and ample parking to the front.

Offered unfurnished & available late August. EPC Rating: C.

Council Tax Band - C Minimum Tenancy Length - 6 months Deposit is equivalent to 5 weeks rent

- Three Bedroom
- · Semi Detached Home
- Modern Kitchen/Bathroom
- · Large Rear Garden
- Single Garage
- Ample Parking