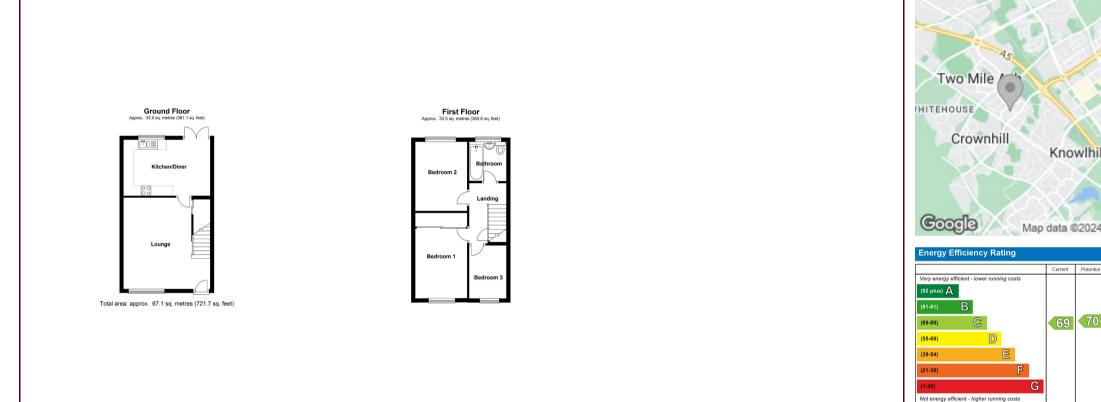

Check out this THREE BEDROOM SEMI DETACHED HOME which is WELL PRESENTED throughout, with a MODERN kitchen/diner and with PARKING FOR SEVERAL CARS...

In further detail, this lovely three bedroom family home briefly comprises of entrance hall, spacious lounge and a modern kitchen/diner to the ground floor. To the first are are two double bedrooms and a single bedroom and family bathroom. Other benefits include a large private rear garden, single garage and ample parking to the front.

The mention of any appliances and/or services within these details does not imply they are in full and efficient working order.

Any plans included within these details are a GUIDE TO THE LAYOUT OF THE PROPERTY ONLY and are NOT DRAWN TO SCALE. Dimensions are approximate.