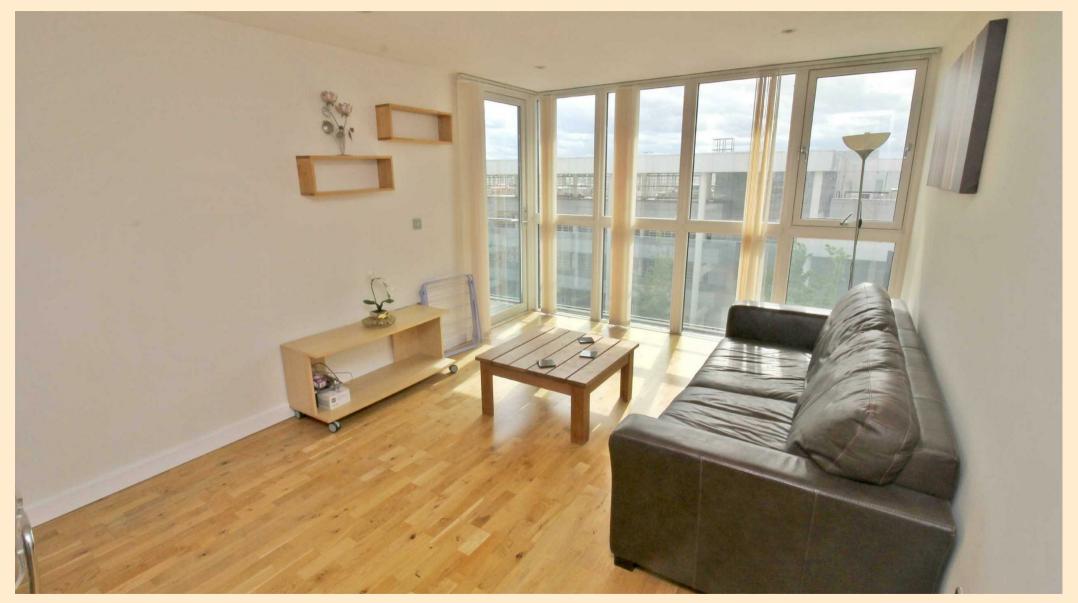

In further details, this modern, west facing two bedroom apartment is set in a fantastic central location. The benefit of a West facing apartment means you can relax in the evening sun and feels bright and airy through the day. Comprising of an entrance hall, a large open plan lounge/kitchen area with a balcony, modern family bathroom, two double bedrooms with an Ensuite & built in wardrobes to the master bedroom. Other benefits of this property include a security entrance, secure underground parking and gas underfloor heating through the entire apartment.

Two Double Bedrooms

- Modern Apartment
- Central Location
- Balcony
- Ensuite to Master
- Secure Underground Parking