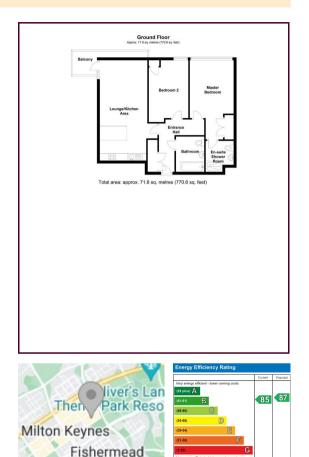

This property is offered furnished and does include the Gas & Water charges in the rent. Available now. EPC Rating: B

Minimum Contract Length: 6 Months Deposit equivalent to 5 weeks rent Council Tax Band: C

The mention of any appliances and/or services within these details does not imply they are in full and efficient working order.

Any plans included within these details are a GUIDE TO THE LAYOUT OF THE PROPERTY ONLY and are NOT DRAWN TO SCALE. Dimensions are approximate.