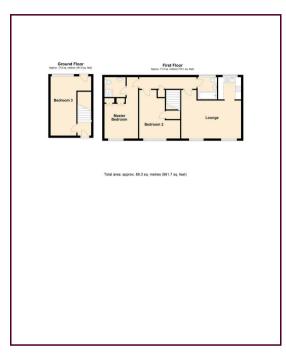

## £1,350 Per Calendar Month

THREE DOUBLE BEDROOM coach house with an EN-SUITE TO MASTER, driveway parking and A SPACIOUS LIVING ROOM....

In further detail this three bedroom coach house briefly comprises of an entrance hall and a garage conversion for the third bedroom. To the first floor there is a further two double bedrooms with an en-suite to master, a spacious living room, a family bathroom with shower and a modern kitchen with appliances.

The mention of any appliances and/or services within these details does not imply they are in full and efficient working order.

Any plans included within these details are a GUIDE TO THE LAYOUT OF THE PROPERTY ONLY and are NOT DRAWN TO SCALE. Dimensions are approximate.