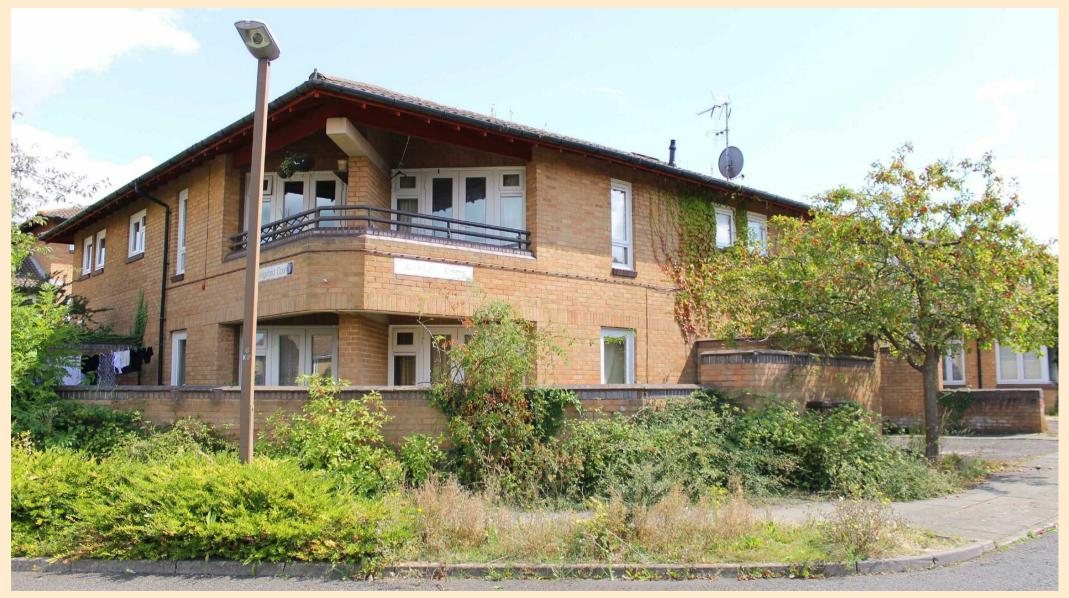

# Kirkstall Place, Oldbrook, Milton Keynes MK6 2NB **F995** Per Calendar Month

DOUBLE BEDROOM first floor maisonette style briefly comprising of GOOD SIZED KITCHEN, bathroom with shower, lounge/diner leading to CORNER BALCONY and ALLOCATED PARKING....

In further detail, this one double bedroom first floor maisonette style property comprises of an entrance hall with two storage cupboards, a lounge/diner which leads to a corner balcony, a good sized kitchen and a bathroom with shower and allocated parking. Other benefits include gas central heating and off road parking.