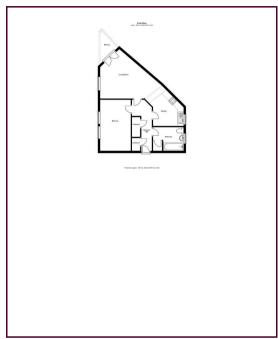

In further detail, this one double bedroom first floor maisonette style property comprises of an entrance hall with two storage cupboards, a lounge/diner which leads to a corner balcony, a good sized kitchen and a bathroom with shower and allocated parking. Other benefits include gas central heating and off road parking.

The mention of any appliances and/or services within these details does not imply they are in full and efficient working order.

Any plans included within these details are a GUIDE TO THE LAYOUT OF THE PROPERTY ONLY and are NOT DRAWN TO SCALE. Dimensions are approximate.