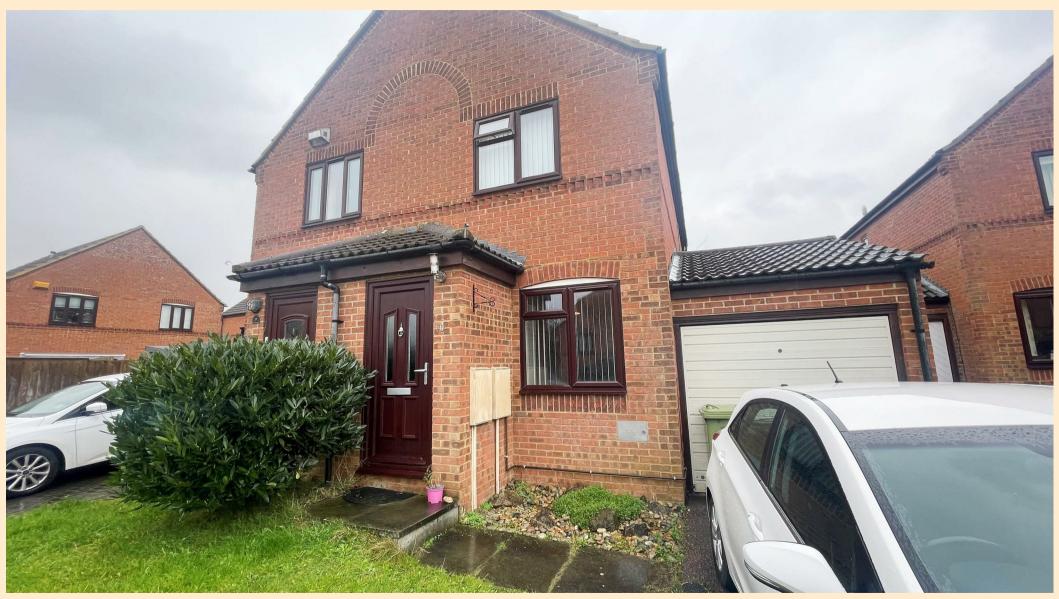

# Coggeshall Grove, Wavendon Gate, Milton Keynes MK7 7SN

## £1.295 Per Calendar Month

TWO DOUBLE BEDROOM semi detached house with LARGE KITCHEN, SPACIOUS LIVING AREA, GOOD SIZED GARDEN and a FAMILY BATHROOM WITH SHOWER....

In further detail this two bedroom property briefly comprises of an entrance hall, spacious living area and a large kitchen leading out to a private rear garden. To the first floor there is two double bedrooms with built in storage to the master and a family bathroom with a shower.

This property is offered unfurnished and available Now. EPC Rating: C

Minimum Contract Length: 6 Months Deposit equivalent to 5 weeks rent Council Tax Band: C

- Two Double Bedrooms
- Large Kitchen/Diner
- Single Garage
- Driveway Parking
- · Built In Wardrobes To Master
- Offered Unfurnished