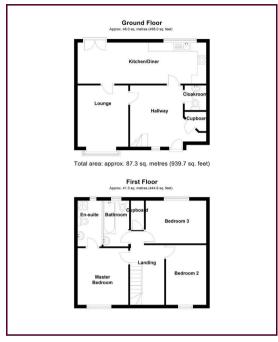

In further detail, this is a beautifully presented three bedroom semi detached home, situated in quiet location; adjacent to the grand union canal. The property's accommodation briefly comprises: Entrance hall, downstairs cloakroom, lounge, kitchen/diner, master bedroom with ensuite, two further bedrooms & family bathroom. Outside has private garden to the rear and three allocated parking spaces (carport inside the garden, one at the rear of back gates and on road outside property).

The mention of any appliances and/or services within these details does not imply they are in full and efficient working order.

Any plans included within these details are a GUIDE TO THE LAYOUT OF THE PROPERTY ONLY and are NOT DRAWN TO SCALE. Dimensions are approximate.