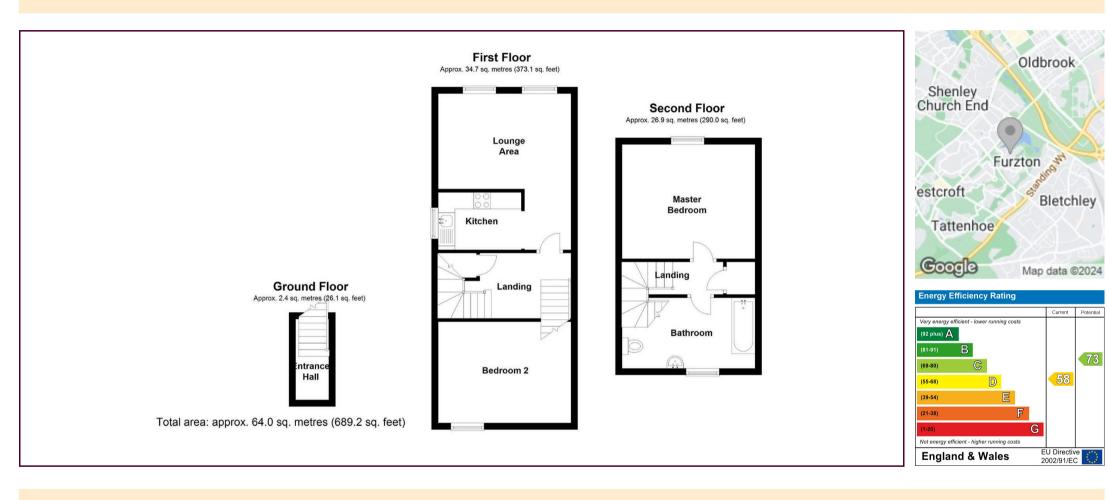

FIRST FLOOR:

LIVING ROOM

**KITCHEN** 

**BEDROOM TWO** 

SECOND FLOOR:

MASTER BEDROOM

**BATHROOM** 

**TENURE** 

Leasehold

We have been advised there is no service charge or ground rent payable

Council Tax Band - B (£1,511 p/yr)