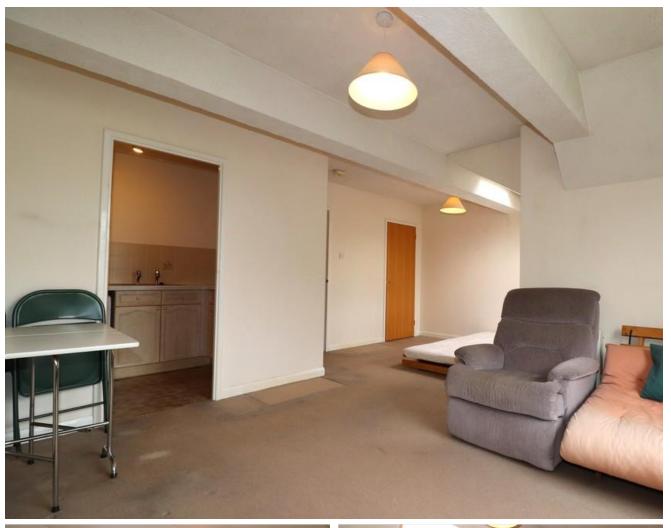

## **HALLWAY:**

Leading to bathroom and spacious living area.

## BATHROOM:

Bath with hand held shower over, WC and basin.

LIVING ROOM:

Spacious living area for lounge and bed. Light coming in from large windows and velux.

## **KITCHEN**

Kitchen comprises of plenty of storage cupboards with fridge freezer and oven included.