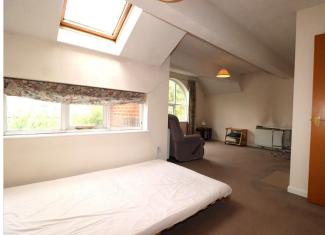

## BATHROOM:

Bath with hand held shower over, WC and basin.

LIVING ROOM:

Spacious living area for lounge and bed. Light coming in from large windows and velux.