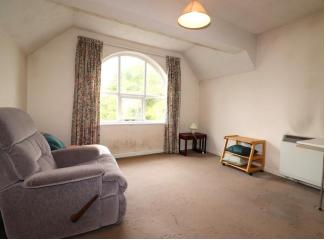

## BATHROOM:

Bath with hand held shower over, WC and basin.

LIVING ROOM:

Spacious living area for lounge and bed. Light coming in from large windows and velux.