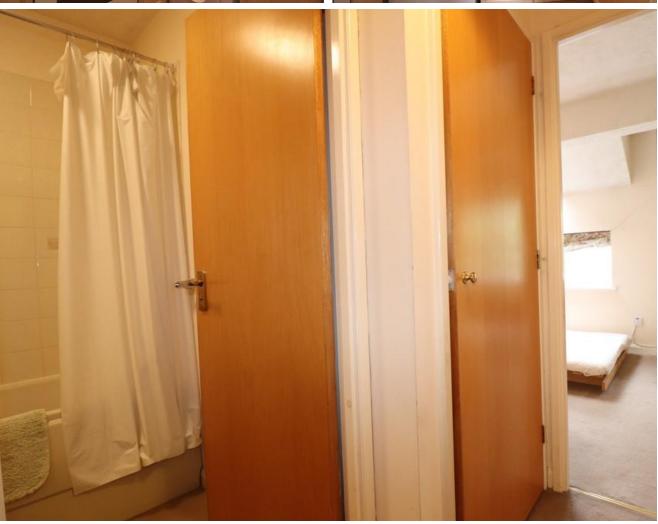

## BATHROOM:

Bath with hand held shower over, WC and basin.

LIVING ROOM:

Spacious living area for lounge and bed. Light coming in from large windows and velux.