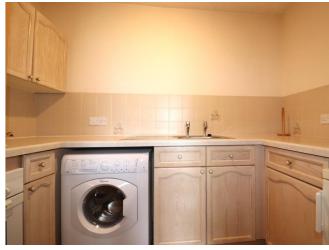

## **KITCHEN**

Kitchen comprises of plenty of storage cupboards with fridge freezer and oven included.