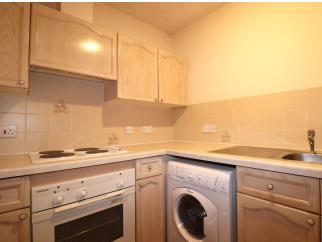

## **KITCHEN**

Kitchen comprises of plenty of storage cupboards with fridge freezer and oven included.